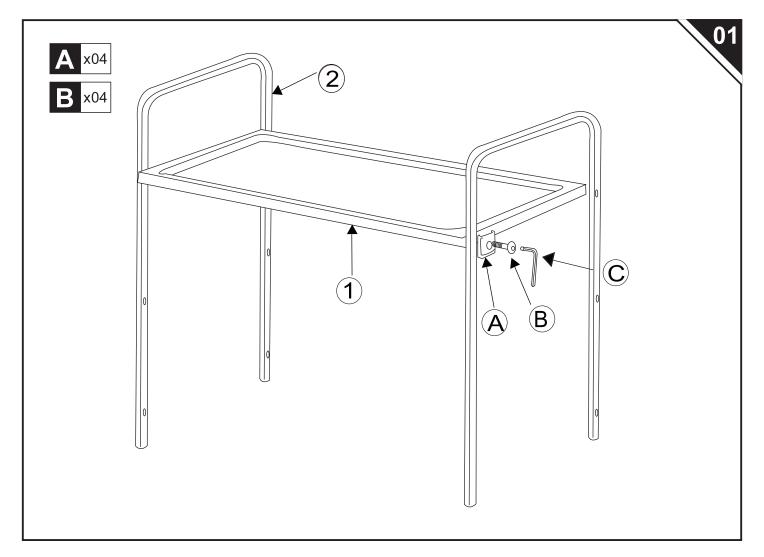

EN\_Do not confuse similar screws.Do not tighten bolts fully until all parts are connected!
FR\_Ne pas confondre des vis similaires.Ne serrez pas les boulons à fond tant que toutes les pièces ne sont pas connectées!
ES\_No confunda tornillos similares.No apriete los tornillos completamente hasta que todas las partes están conectadas!
PT\_Não confundir parafusos semelhantes. Não apertar completamente os parafusos até que todas as peças estejam encaixadas!
DE\_Verwechseln Sie ähnliche Schrauben nicht.Ziehen Sie die Schrauben erst fest an, wenn alle

**DE\_**Verwechseln Sie annliche Schrauben nicht. Ziehen Sie die Schrauben erst fest an, wenn alle Teile verbunden sind!

*IT\_*Non confondere le viti simili.non serrare completamente i bulloni fino a tutte le parti non sono ancora collegate!