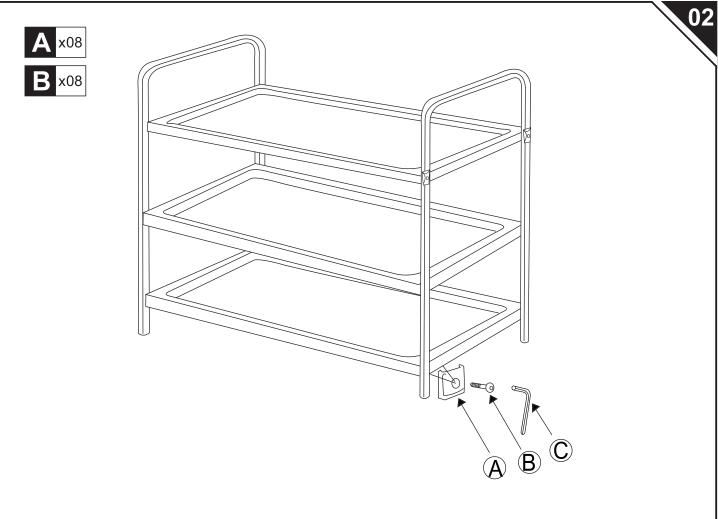

EN\_Do not confuse similar screws.Do not tighten bolts fully until all parts are connected!
FR\_Ne pas confondre des vis similaires.Ne serrez pas les boulons à fond tant que toutes les pièces ne sont pas connectées!
ES\_No confunda tornillos similares.No apriete los tornillos completamente hasta que todas las partes están conectadas!
PT\_Não confundir parafusos semelhantes. Não apertar completamente os parafusos até que todas as peças estejam encaixadas!
DE\_Verwechseln Sie ähnliche Schrauben nicht.Ziehen Sie die Schrauben erst fest an, wenn alle

**DE\_**Verwechseln Sie annliche Schrauben nicht. Ziehen Sie die Schrauben erst fest an, wenn alle Teile verbunden sind!

*IT\_*Non confondere le viti simili.non serrare completamente i bulloni fino a tutte le parti non sono ancora collegate!