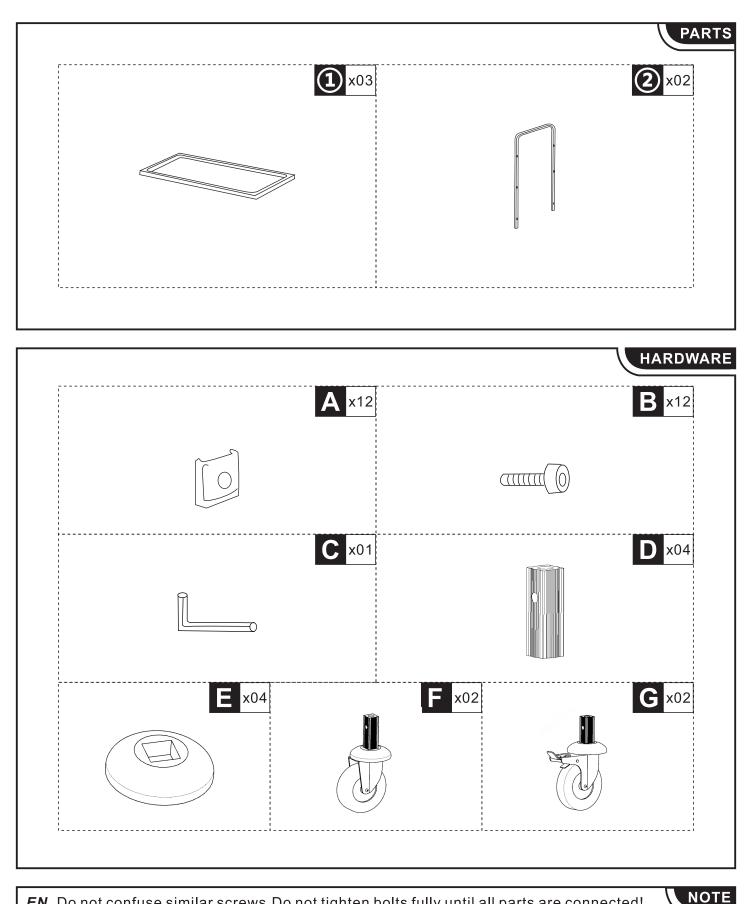

EN\_Do not confuse similar screws.Do not tighten bolts fully until all parts are connected!
FR\_Ne pas confondre des vis similaires.Ne serrez pas les boulons à fond tant que toutes les pièces ne sont pas connectées!
ES\_No confunda tornillos similares.No apriete los tornillos completamente hasta que todas las partes están conectadas!
PT\_Não confundir parafusos semelhantes. Não apertar completamente os parafusos até que todas as peças estejam encaixadas!
DE\_Verwechseln Sie ähnliche Schrauben nicht.Ziehen Sie die Schrauben erst fest an, wenn alle

**DE\_**Verwechseln Sie annliche Schrauben nicht. Ziehen Sie die Schrauben erst fest an, wenn alle Teile verbunden sind!

*IT\_*Non confondere le viti simili.non serrare completamente i bulloni fino a tutte le parti non sono ancora collegate!