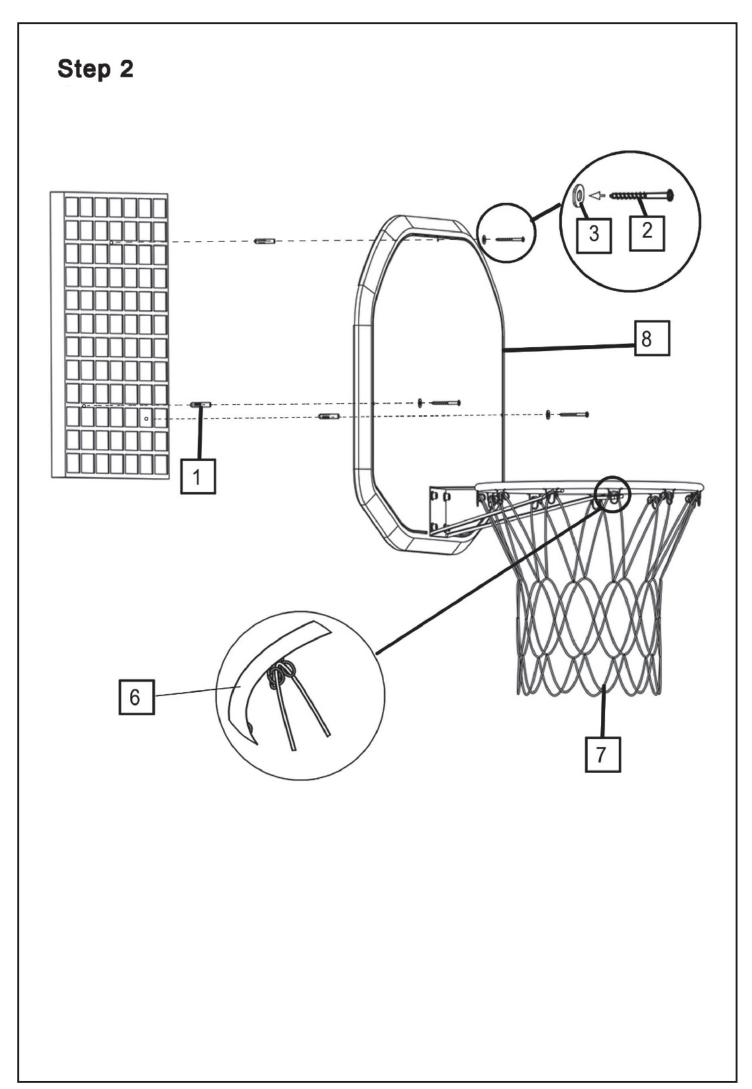

## Step 3

### **Part List**

Part #, Description, Picture, Quantity

| 1 | Bolt,Nuts,Washer           | ERRAR D | 3pcs |
|---|----------------------------|---------|------|
| 2 | Bolt,Nuts,Washer M6*40mm   | Cuma B  | 3pcs |
| 3 | Washer Φ6.5*Φ15*0.8mm      | 0       | 3pcs |
| 4 | Bolt,Nuts,Washer M8*45mm   |         | 4pcs |
| 5 | Backboard Connecting Plate | 0 0     | 1pc  |
| 6 | Rim Φ16*450mm              |         | 1pc  |
| 7 | Net                        |         | 1pc  |
| 8 | Backboard                  |         | 1pc  |