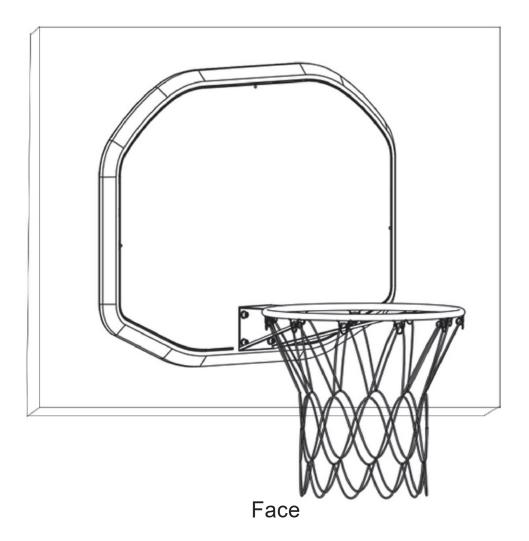

### **Part List**

Part #, Description, Picture, Quantity

| 1 | Bolt,Nuts,Washer           | ERRAR D | 3pcs |
|---|----------------------------|---------|------|
| 2 | Bolt,Nuts,Washer M6*40mm   | Cuma B  | 3pcs |
| 3 | Washer Φ6.5*Φ15*0.8mm      | 0       | 3pcs |
| 4 | Bolt,Nuts,Washer M8*45mm   |         | 4pcs |
| 5 | Backboard Connecting Plate | 0 0     | 1pc  |
| 6 | Rim Φ16*450mm              |         | 1pc  |
| 7 | Net                        |         | 1pc  |
| 8 | Backboard                  |         | 1pc  |