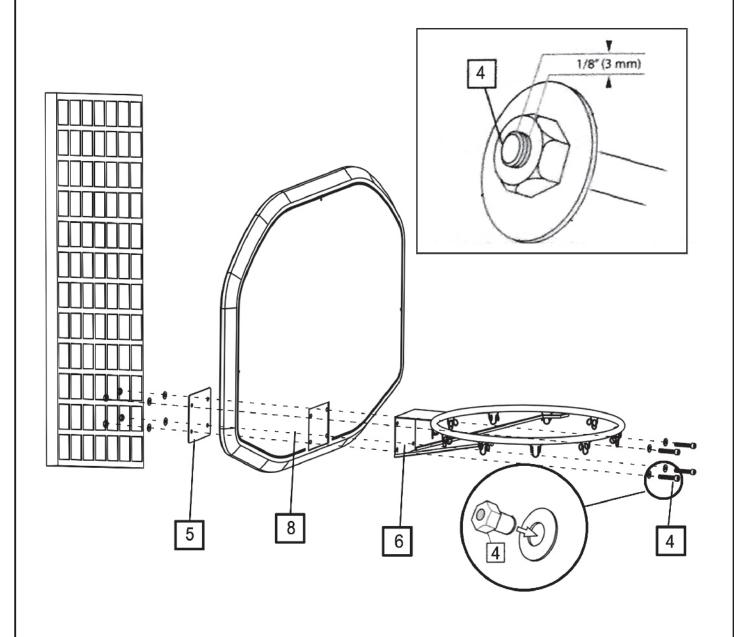

# Step 1

### **Direct Wall Installation**

### **Part List**

Part #, Description, Picture, Quantity

| 1 | Bolt,Nuts,Washer           | ERRAR D | 3pcs |
|---|----------------------------|---------|------|
| 2 | Bolt,Nuts,Washer M6*40mm   | Cuma B  | 3pcs |
| 3 | Washer Φ6.5*Φ15*0.8mm      | 0       | 3pcs |
| 4 | Bolt,Nuts,Washer M8*45mm   |         | 4pcs |
| 5 | Backboard Connecting Plate | 0 0     | 1pc  |
| 6 | Rim Φ16*450mm              |         | 1pc  |
| 7 | Net                        |         | 1pc  |
| 8 | Backboard                  |         | 1pc  |