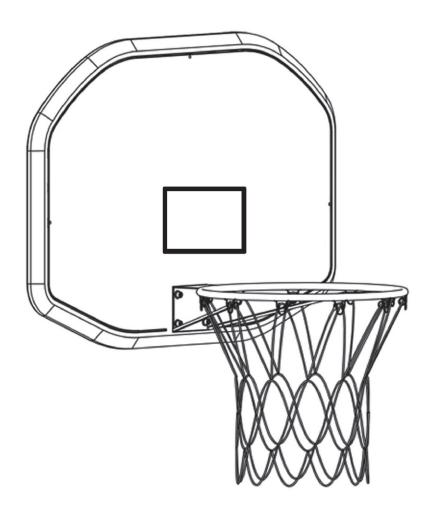

### **Basketball Backboard**

IMPORTANT, RETAIN FOR FUTURE REFERENCE: READ CAREFULLY

**ASSEMBLY INSTRUCTION** 

### **Part List**

Part #, Description, Picture, Quantity

| 1 | Bolt,Nuts,Washer           | ERRAR D | 3pcs |
|---|----------------------------|---------|------|
| 2 | Bolt,Nuts,Washer M6*40mm   | Cuma B  | 3pcs |
| 3 | Washer Φ6.5*Φ15*0.8mm      | 0       | 3pcs |
| 4 | Bolt,Nuts,Washer M8*45mm   |         | 4pcs |
| 5 | Backboard Connecting Plate | 0 0     | 1pc  |
| 6 | Rim Φ16*450mm              |         | 1pc  |
| 7 | Net                        |         | 1pc  |
| 8 | Backboard                  |         | 1pc  |