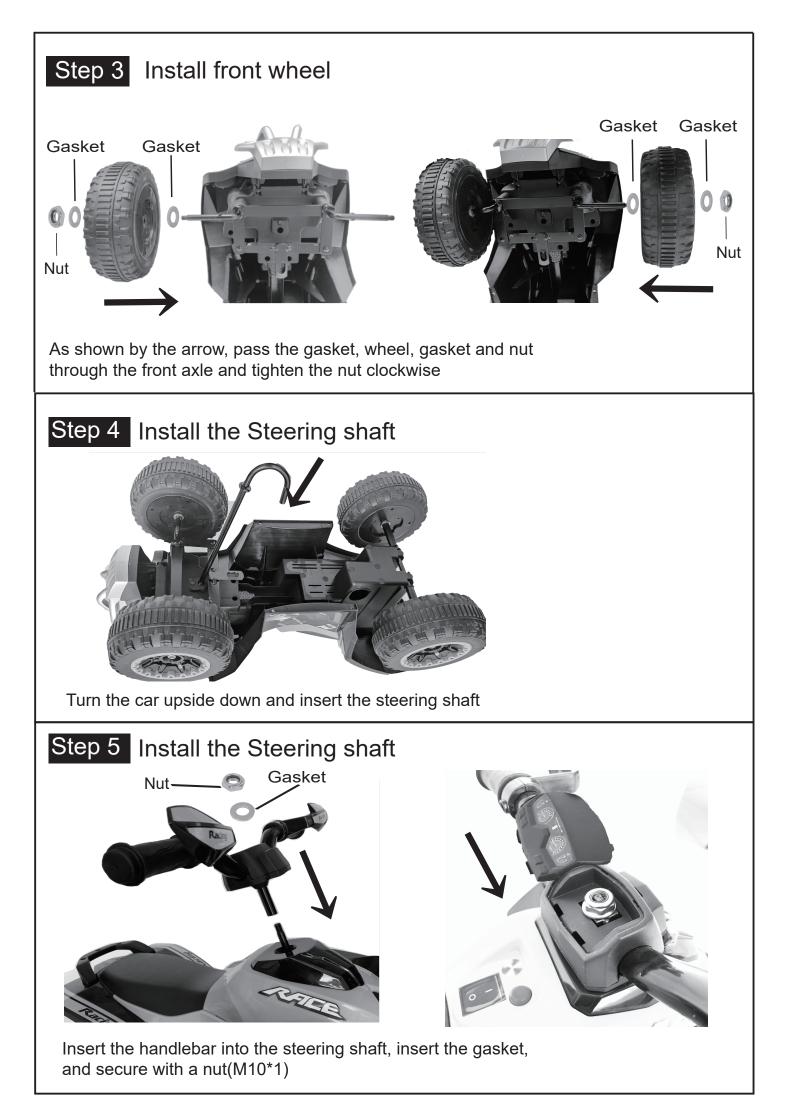

### Note:

All screws, nuts and small plastic parts are pre-installed in the corresponding position, please follow the steps to remove before you install the product.

Installing the other side wheel is the same as step 1.