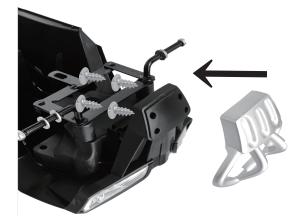

## Step 2 Install the bumper

Install the bumper on the front of the car as shown by the arrow and screw it in place (4X(4X10)SCREW)