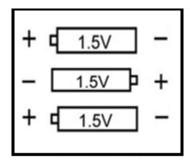

## The notices of installing and changing batteries

- (1) Installing and changing batteries should be fulfilled by adults.
- (2) Install the batteries refer to the picture (1) of the parts: the installation of AAA (1.5V) batteries: open the cover, install the batteries correctly according to the marks of the positive and the negative electrodes, finally put on the cover and fasten the cover.

- (3) The unchangeable batteries must not be changed and do not mix the different types of the batteries( or the new and the old) to use together.
- (4) Take out the used-up batteries and avoid short circuit.