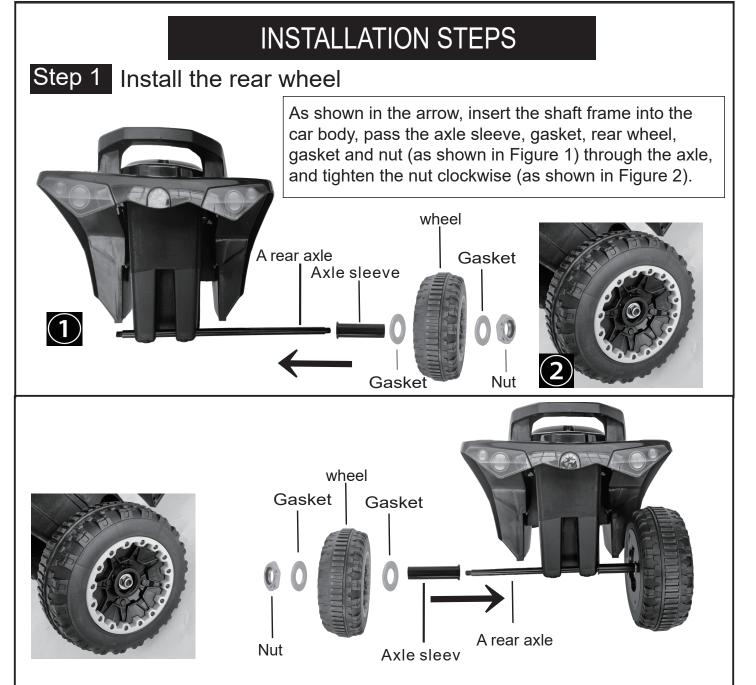

### Note:

All screws, nuts and small plastic parts are pre-installed in the corresponding position, please follow the steps to remove before you install the product.

Installing the other side wheel is the same as step 1.