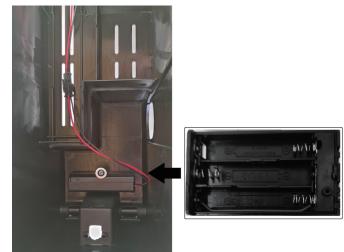

## Step 6 Install the battery

Loosen the 4x10 mounting screws and open the seat cushion to see the battery box. Add the dry battery and you can use the music function.

box and take off the cover;

Use three AAA 1.5V cells, please install the batteries properly.

Warning:

Do not mix to use the batteries, such as used, unused, different type, etc. Keep the child away from the battery.