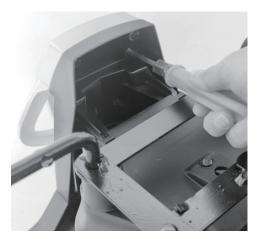

### Note:

All screws, nuts and small plastic parts are pre-installed in the corresponding position, please follow the steps to remove before you install the product.

Installing the other side wheel is the same as step 1.