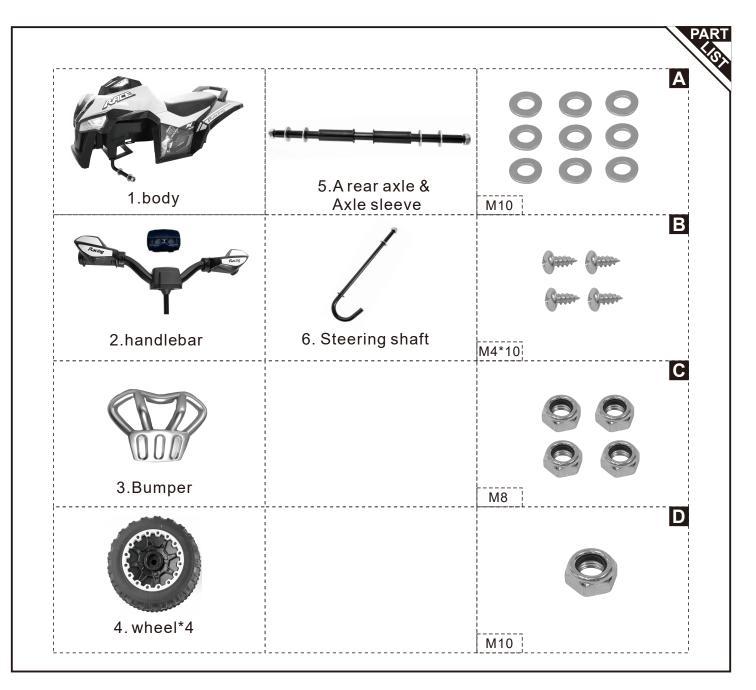

### Note:

All screws, nuts and small plastic parts are pre-installed in the corresponding position, please follow the steps to remove before you install the product.

Installing the other side wheel is the same as step 1.