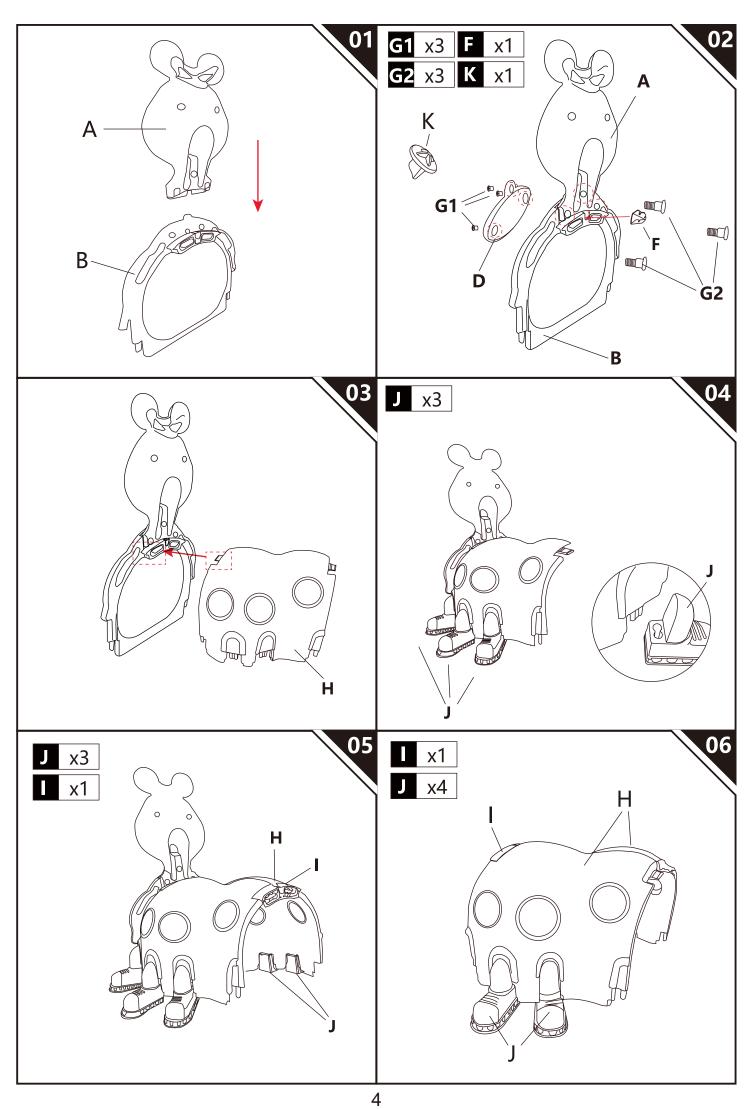

IN221000755V03\_UK

331-011\_349-002V00



IMPORTANT, RETAIN FOR FUTURE REFERENCE: READ CAREFULLY

**ASSEMBLY INSTRUCTION** 



## **WARNING:**

This pack contains small parts: Small parts that present a suffocation hazard may have sharp edges and points, so keep them out of the reach of children until you are ready to assemble.

Not suitable for children under 36 months as there is a risk of swallowing small parts.



If you have any questions, please contact our customer care center. Our contact details are below:



© 0044-800-240-4004



enquiries@mhstar.co.uk

**IMPORTER ADDRESS:** MH STAR UK LTD Unit 27, Perivale Park, Horsenden lane South Perivale, UB6 7RH MADE IN CHINA

























**PARTS** 



BOX-1/2





BOX-2/2