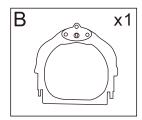

IN221000755V03\_UK

331-011\_349-002V00



IMPORTANT, RETAIN FOR FUTURE REFERENCE: READ CAREFULLY

**ASSEMBLY INSTRUCTION** 



## **WARNING:**

This pack contains small parts: Small parts that present a suffocation hazard may have sharp edges and points, so keep them out of the reach of children until you are ready to assemble.

Not suitable for children under 36 months as there is a risk of swallowing small parts.



If you have any questions, please contact our customer care center. Our contact details are below:



© 0044-800-240-4004



enquiries@mhstar.co.uk

**IMPORTER ADDRESS:** MH STAR UK LTD Unit 27, Perivale Park, Horsenden lane South Perivale, UB6 7RH MADE IN CHINA

























**PARTS** 



BOX-1/2





BOX-2/2