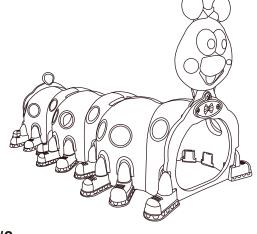

IN221000755V03\_UK

331-011\_349-002V00



IMPORTANT, RETAIN FOR FUTURE REFERENCE: READ CAREFULLY

**ASSEMBLY INSTRUCTION** 



## **WARNING:**

This pack contains small parts: Small parts that present a suffocation hazard may have sharp edges and points, so keep them out of the reach of children until you are ready to assemble.

Not suitable for children under 36 months as there is a risk of swallowing small parts.



If you have any questions, please contact our customer care center. Our contact details are below:



© 0044-800-240-4004



enquiries@mhstar.co.uk

**IMPORTER ADDRESS:** MH STAR UK LTD Unit 27, Perivale Park, Horsenden lane South Perivale, UB6 7RH MADE IN CHINA

























**PARTS** 



BOX-1/2





BOX-2/2