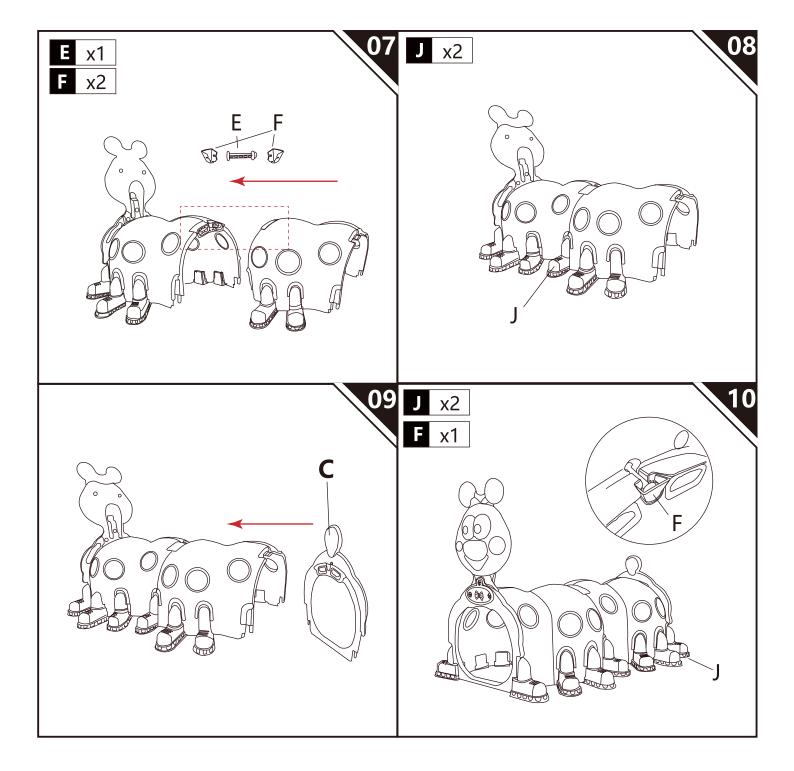

IN221000755V03\_UK

331-011\_349-002V00



IMPORTANT, RETAIN FOR FUTURE REFERENCE: READ CAREFULLY

**ASSEMBLY INSTRUCTION** 



## **WARNING:**

This pack contains small parts: Small parts that present a suffocation hazard may have sharp edges and points, so keep them out of the reach of children until you are ready to assemble.

Not suitable for children under 36 months as there is a risk of swallowing small parts.



If you have any questions, please contact our customer care center. Our contact details are below:



© 0044-800-240-4004



enquiries@mhstar.co.uk

**IMPORTER ADDRESS:** MH STAR UK LTD Unit 27, Perivale Park, Horsenden lane South Perivale, UB6 7RH MADE IN CHINA

























**PARTS** 



BOX-1/2





BOX-2/2