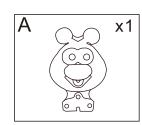

IN221000755V03\_UK

331-011\_349-002V00



IMPORTANT, RETAIN FOR FUTURE REFERENCE: READ CAREFULLY

**ASSEMBLY INSTRUCTION** 



## **WARNING:**

This pack contains small parts: Small parts that present a suffocation hazard may have sharp edges and points, so keep them out of the reach of children until you are ready to assemble.

Not suitable for children under 36 months as there is a risk of swallowing small parts.



If you have any questions, please contact our customer care center. Our contact details are below:



© 0044-800-240-4004



enquiries@mhstar.co.uk

**IMPORTER ADDRESS:** MH STAR UK LTD Unit 27, Perivale Park, Horsenden lane South Perivale, UB6 7RH MADE IN CHINA

























**PARTS** 



BOX-1/2





BOX-2/2