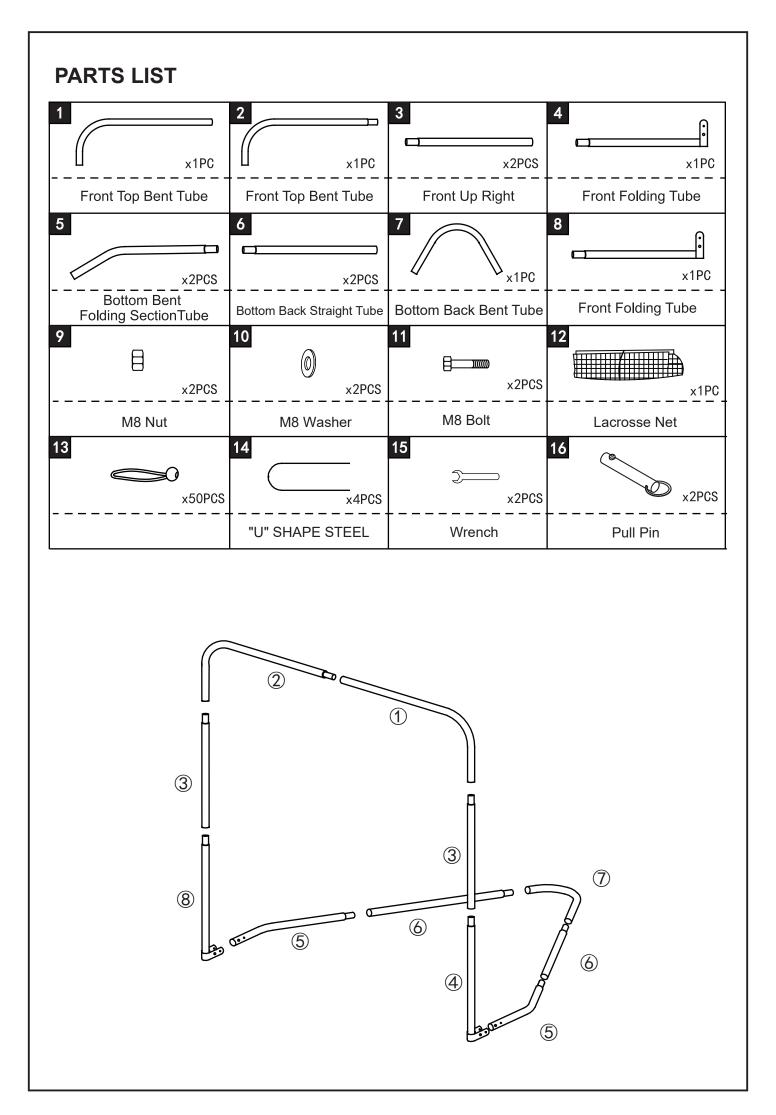

ngee cords hitting eye.

\* As with any play equipment, children MUST be supervised at all times.

\* Use product on a level surface. Never use near steps or stairs.

\* For outdoor use only.

\* Allow 8 feet from structures such as a fence, garage, house, overhanging branches, laundry lines, or electrical wires.

\* Use common sense, and all the same precautions as you would when playing sport.

\* Secure unit, so high winds do not blow it over.

\* NEVER allow anyone (people or pets) to stand behind the net or in any possible path of a ball or puck should you miss the net or should the ball or puck go through the net.

\* Never allow children to stand on unit. This could cause damage to unit and result in an injury.

\* Do not use bungees for any other purposes other than to apply net.