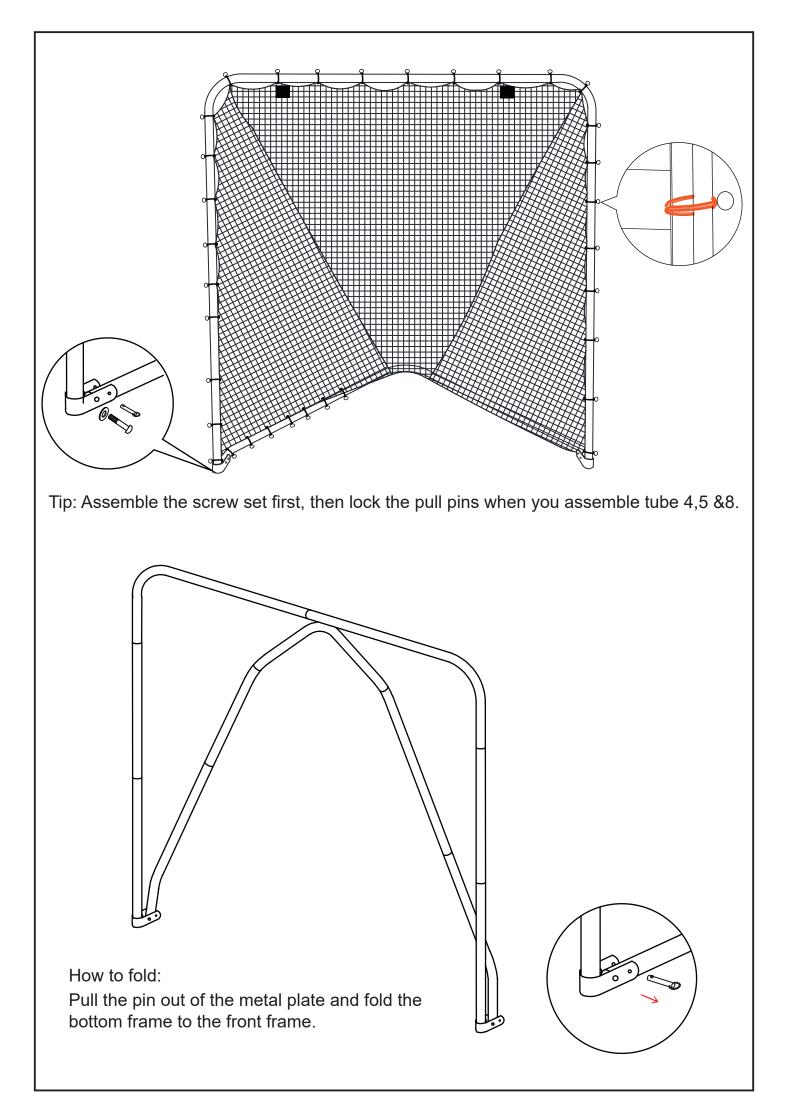

ee cords hitting eye.

\* As with any play equipment, children MUST be supervised at all times.

\* Use product on a level surface. Never use near steps or stairs.

\* For outdoor use only.

\* Allow 8 feet from structures such as a fence, garage, house, overhanging branches, laundry lines, or electrical wires.

\* Use common sense, and all the same precautions as you would when playing sport.

\* Secure unit, so high winds do not blow it over.

\* NEVER allow anyone (people or pets) to stand behind the net or in any possible path of a ball or puck should you miss the net or should the ball or puck go through the net.

\* Never allow children to stand on unit. This could cause damage to unit and result in an injury.

\* Do not use bungees for any other purposes other than to apply net.