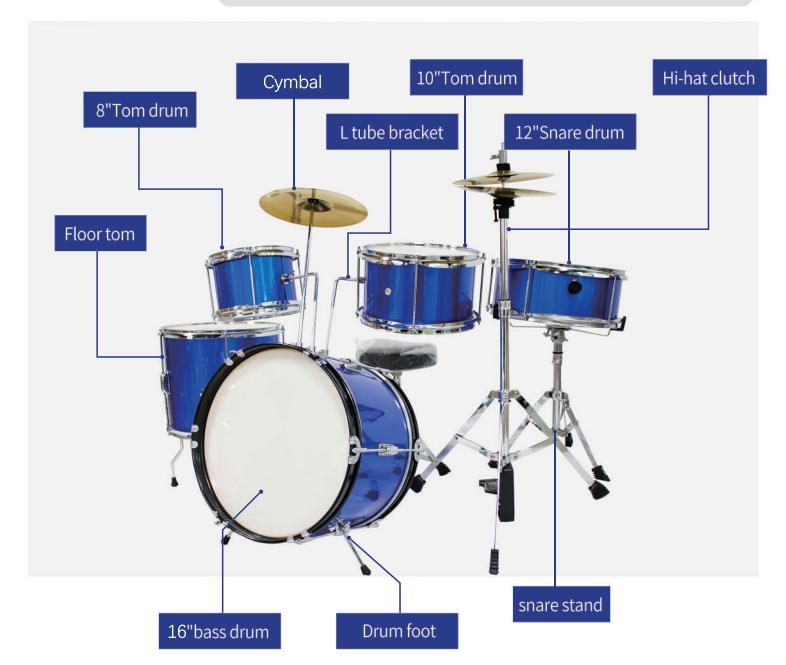

# **5 PIECE ADULT DRUM SET DESCRIPTION**

Multidimensional display

Press the drumhead and hoops on the bass drum, then put the hooks and screws in

2-Tighten the screws diagonally with the drum key

3-Tighten screws directly diagonally for floor and Tom drum

Bass drum foot

Insert the short end of the L tube on theTom drum

6-Insert the long end of the L short tube on the bass drum and set it up

Insert 3 curved sticks into independent floordrums

8-Snare stand

Mount the snare drum on the snare stand

Hi-hat clutch

Install the clutch

Hi-hat clutch

Hi-hat and two upper and lower cymbals

Snare drum stand

The general drum is mounted on the stand

### **ITEM**

| TOM DRUM   | 8"  | 1 |
|------------|-----|---|
| TOM DRUM   | 10" | 1 |
| FLOOR TOM  | 13" | 1 |
| SNARE DRUM | 12" | 1 |
| BASS DRUM  | 16" | 1 |