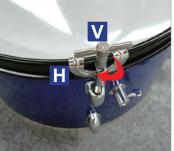

Hi-hat clutch

Install the clutch

Hi-hat clutch

Hi-hat and two upper and lower cymbals

Snare drum stand

The general drum is mounted on the stand