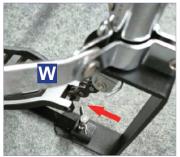

Bass drum foot

Insert the short end of the L tube on theTom drum

6-Insert the long end of the L short tube on the bass drum and set it up

Insert 3 curved sticks into independent floordrums

8-Snare stand

Mount the snare drum on the snare stand