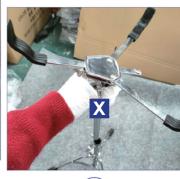

Hi-hat clutch

Install the clutch

Hi-hat clutch

Hi-hat and two upper and lower cymbals

Snare drum stand

The general drum is mounted on the stand