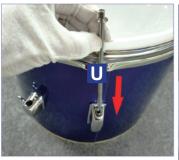

Bass drum foot

Insert the short end of the L tube on theTom drum

6-Insert the long end of the L short tube on the bass drum and set it up

Insert 3 curved sticks into independent floordrums

8-Snare stand

Mount the snare drum on the snare stand