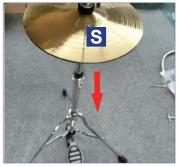

Hi-hat clutch

Install the clutch

Hi-hat clutch

Hi-hat and two upper and lower cymbals

Snare drum stand

The general drum is mounted on the stand