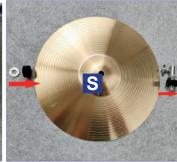

Hi-hat clutch

Install the clutch

Hi-hat clutch

Hi-hat and two upper and lower cymbals

Snare drum stand

The general drum is mounted on the stand