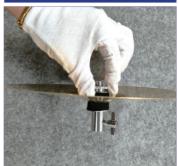

Hi-hat clutch

Install the clutch

Hi-hat clutch

Hi-hat and two upper and lower cymbals

Snare drum stand

The general drum is mounted on the stand