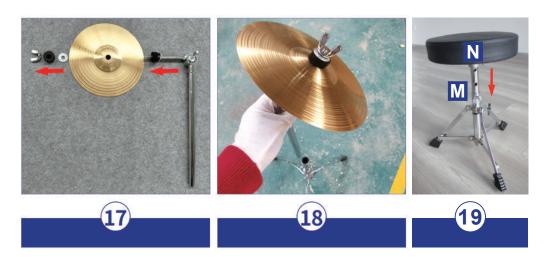

Bass drum foot

Insert the short end of the L tube on theTom drum

6-Insert the long end of the L short tube on the bass drum and set it up

Insert 3 curved sticks into independent floordrums

8-Snare stand

Mount the snare drum on the snare stand

Hi-hat clutch

Install the clutch

Hi-hat clutch

Hi-hat and two upper and lower cymbals

Snare drum stand

The general drum is mounted on the stand