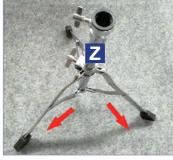

Bass drum foot

Insert the short end of the L tube on theTom drum

6-Insert the long end of the L short tube on the bass drum and set it up

Insert 3 curved sticks into independent floordrums

8-Snare stand

Mount the snare drum on the snare stand