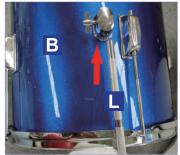

# **5 PIECE ADULT DRUM SET DESCRIPTION**

Multidimensional display

Press the drumhead and hoops on the bass drum, then put the hooks and screws in

2-Tighten the screws diagonally with the drum key

3-Tighten screws directly diagonally for floor and Tom drum

Bass drum foot

Insert the short end of the L tube on theTom drum

6-Insert the long end of the L short tube on the bass drum and set it up

Insert 3 curved sticks into independent floordrums

8-Snare stand

Mount the snare drum on the snare stand