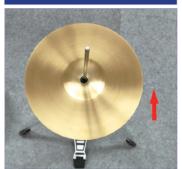

Hi-hat clutch

Install the clutch

Hi-hat clutch

Hi-hat and two upper and lower cymbals

Snare drum stand

The general drum is mounted on the stand