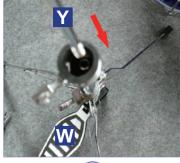

Hi-hat clutch

Install the clutch

Hi-hat clutch

Hi-hat and two upper and lower cymbals

Snare drum stand

The general drum is mounted on the stand