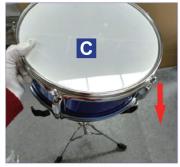

# **5 PIECE ADULT DRUM SET DESCRIPTION**

Multidimensional display

Press the drumhead and hoops on the bass drum, then put the hooks and screws in

2-Tighten the screws diagonally with the drum key

3-Tighten screws directly diagonally for floor and Tom drum