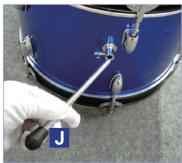

# **5 PIECE ADULT DRUM SET DESCRIPTION**

Multidimensional display

Press the drumhead and hoops on the bass drum, then put the hooks and screws in

2-Tighten the screws diagonally with the drum key

3-Tighten screws directly diagonally for floor and Tom drum