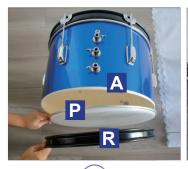

# **5 PIECE ADULT DRUM SET DESCRIPTION**

Multidimensional display

Press the drumhead and hoops on the bass drum, then put the hooks and screws in

2-Tighten the screws diagonally with the drum key

3-Tighten screws directly diagonally for floor and Tom drum