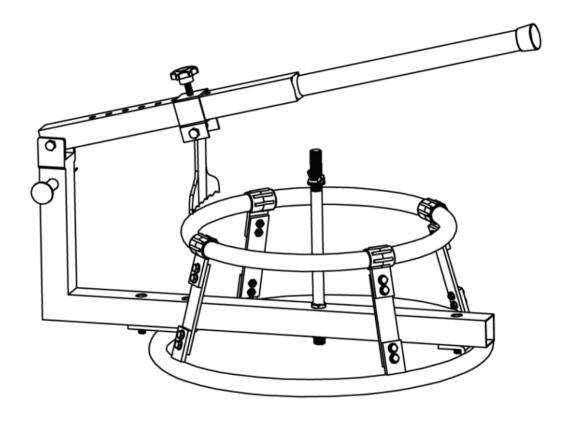

## TIRE CHANGE STAND WITH BEAD BREAKER

- 1. Using 4 M6 bolts and 4 nuts with washers on both sides for each ring suppor plate, connect the bottom base ring with the top ring with the 4 ring support plates.
- 2. Using the 3 M10 Allen head bolts attach the tire changer base bar to the bottom base ring.
- 3. Attach the axle stud to the tire changer base bar using the 2 nuts top and bottom of tire changer base bar.
- 4. Attach the bead breaker spade mount to the bead breaker arm. You will be able to adjust the spade for the size of wheel.
- 5. Mount the bead breaker arm to the tire changer base bar.
- 6. Snap on the 4 rim protectors 90° from each other on the top ring.

## ASSEMBLY DIAGRAM: INCLUDED: QTY PART 1 Bead Breaker Spade Mount 1 Bottom base ring Bead Breaker Arm Bead Breaker Spade 1 Tire changer base bar 1 Top ring 4 Rim Protectors Bead breaker arm 1 Top Ring Bead breaker spade mount 1 6 Ring Support Plates Bead breaker spade 7 Axle Stand 1 1 Axle stud 8 Leverage Pin Ring support plates 4 Tire Hanger Base Bar 4 Rim protectors 2 Axle stud nuts M14 10 Bottom Base Ring M10 Allen head bolts 3 2 M8 x 60 2 M8 lock nuts 16 M6 bolts M6 nuts 16 M6 washers 16 0国 圍 00 3 8 9 10 8