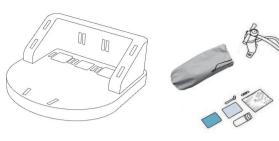

### 3. Valve Introduction

Pump connection

Inflation

## 3. Valve & Fin Introduction

The plastic nib in lower position is for deflation, keep in the upper position is for inflation as well as avoid air-leak, pls see the diagrammatic illustration on the right

Cases need your attention:

1. When there is air-leak from the valve or if the air can not be inflated into the Towables, pls check the position of the plastic nib first, keep it in the upper position. If it's ok, pls follow case 2.

2. The valve may sometimes loosen, pls use the wrench to tighten it

3. If the valve, you can also use the wrench to replace it

See details from below diagram.