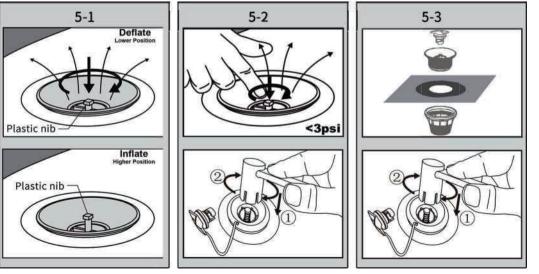

## 3. Valve & Fin Introduction

The plastic nib in lower position is for deflation, keep in the upper position is for inflation as well as avoid air-leak, pls see the diagrammatic illustration on the right

Cases need your attention:

1. When there is air-leak from the valve or if the air can not be inflated into the Towables, pls check the position of the plastic nib first, keep it in the upper position. If it's ok, pls follow case 2.

2. The valve may sometimes loosen, pls use the wrench to tighten it

3. If the valve, you can also use the wrench to replace it

See details from below diagram.