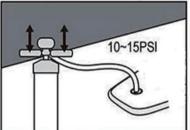

#### 2.Warm Reminder

A long-lasting Towables needs your careful care, tips below worth your attention:  $01. PSI \le 15 PSI$  (Pls pay more attention to the pressure when using mechanical pump do not over-inflate).

02...Pump using instruction: Pls try pump according to test video before use, the side marked with "out" is for inflation (only when the pressure reaches to certain amount of PSI will the pressure gauge perceive it and push the pointer to move spin, normally 5 PSI).

### 3. Valve Introduction

Pump connection

Inflation