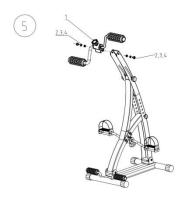

#### **STEP 5:**

### Install Handle Resistance

Fix Handle resistance(1) with Short main frame(7). Connect with Socket head cap scraw(2). Plain gasket (3) , nut locknut (4), and using spanner to tighten it.