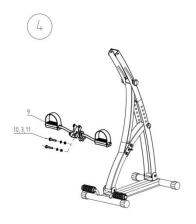

#### STEP 4:

#### Install I-frame

Fix I-frame(16) with Auxiliary frame(12). Connect with Socket head cap scraw(13). Plain gasket (14) , nut locknut (15) , Power spacer(17), and using spanner to tighten it.