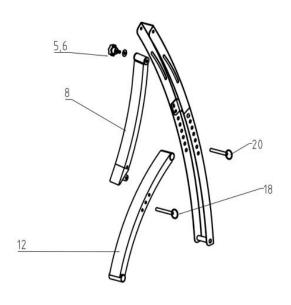

# Install Support frame

Fix Support frame(8) with Auxiliary frame (12). Connect with Plum blossom knob (5), Large shim (6), Bolt (20), and using spanner to tighten it.