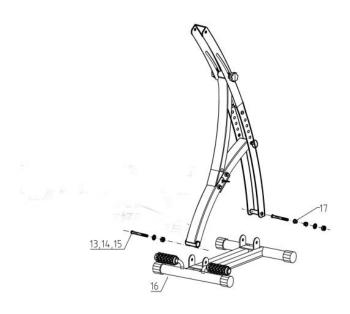

d reduce workout time unless you have consulted with your doctor.
- 6. People with wounded or after surgery and not well recovered should not use this product unless you have consulted with your doctor.
- 7. Close supervision is necessary when this product is used by, close or next to children, invalids, or disabled person.
- 8. This product is designed for home use only.



#### STEP 4:

#### Install I-frame

Fix I-frame(16) with Auxiliary frame(12). Connect with Socket head cap scraw(13). Plain gasket (14) , nut locknut (15) , Power spacer(17), and using spanner to tighten it.



#### **STEP 5:**

### Install Handle Resistance

Fix Handle resistance(1) with Short main frame(7). Connect with Socket head cap scraw(2). Plain gasket (3) , nut locknut (4), and using spanner to tighten it.





# STEP 3:

# Install I-frame

Fix I-frame(16) with Auxiliary frame(12). Connect with Socket head cap scraw(13). Plain gasket (14), nut locknut (15), Power spacer(17), and using spanner to tighten it.

## **Exploded Drawing**



## PART LIST

| PART NO. | DESCRIPTION                 | QTY | PART NO. | DESCRIPTION                  | QTY |
|----------|-----------------------------|-----|----------|------------------------------|-----|
| 1        | Handle resistance           | 1   | 11       | M8 cover nut                 | 2   |
| 2        | Socket head cap scraw M8*16 | 5   | 12       | Auxiliary frame              | 1   |
| 3        | Φ8 Plain gasket             | 7   | 13       | Socket head cap scraw M10*85 | 2   |
| 4        | M8 nut locknut              | 5   | 14       | Φ10 Plain g