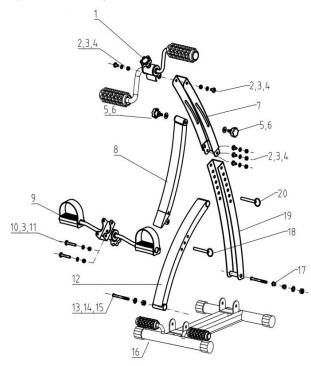

## **Exploded Drawing**

## PART LIST

| PART NO. | DESCRIPTION                 | QTY | PART NO. | DESCRIPTION                  | QTY |
|----------|-----------------------------|-----|----------|------------------------------|-----|
| 1        | Handle resistance           | 1   | 11       | M8 cover nut                 | 2   |
| 2        | Socket head cap scraw M8*16 | 5   | 12       | Auxiliary frame              | 1   |
| 3        | Φ8 Plain gasket             | 7   | 13       | Socket head cap scraw M10*85 | 2   |
| 4        | M8 nut locknut              | 5   | 14       | Φ10 Plain gasket             | 2   |
| 5        | M8 Plum blossom knob        | 2   | 15       | M10 nut locknut              | 2   |
| 6        | Φ8 Large shim               | 2   | 16       | I-frame                      | 1   |
| 7        | Short main frame            | 1   | 17       | Power spacer                 | 2   |
| 8        | Support frame               | 1   | 18       | Φ8 Bolt                      | 1   |
| 9        | Foot resistance Device      | 1   | 19       | Long main frame              | 1   |
| 10       | Socket head cap scraw M8*55 | 2   | 20       | Φ8 Bolt                      | 1   |