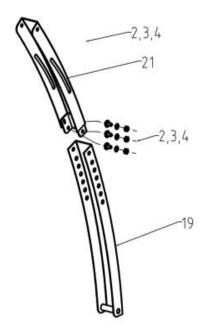

# **STEP 1:** Install main frame

Fix Long main frame(19) with short main frame(21). Connect with Socket head cap scraw(2). Plain gasket (3), nut locknut (4), and using spanner to tighten it.