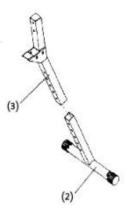

#### Assembly

Step 1 : Insert (2) Front Frame to (3) Front Stand

Step 2 : Insert (4) Lower Roller Pad to the hole of(2) & (3), Fasten it with (9) Plastic Screws Nut.The height can be adjusted.