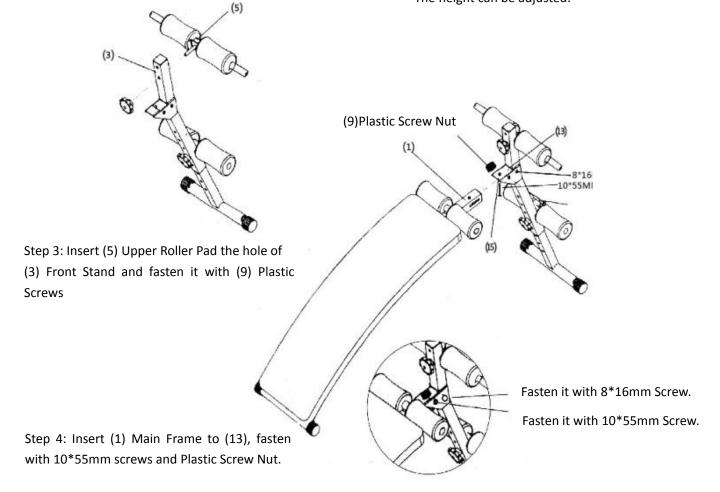

## **Accessories list**

1Main Frame

②Front Frame

③Front Stand

4 Lower Roller Pad

5Upper Roller Pad

6 Toolkit

| Name              | Quantity |
|-------------------|----------|
| 10*55MM Screw     | 2        |
| 8*16MM Screw      | 2        |
| Plastic Screw Nut | 1        |
| M10 Screw Nut     | 1        |
| Tool              | 2        |

#### Assembly

Step 1 : Insert (2) Front Frame to (3) Front Stand

Step 2 : Insert (4) Lower Roller Pad to the hole of(2) & (3), Fasten it with (9) Plastic Screws Nut.The height can be adjusted.