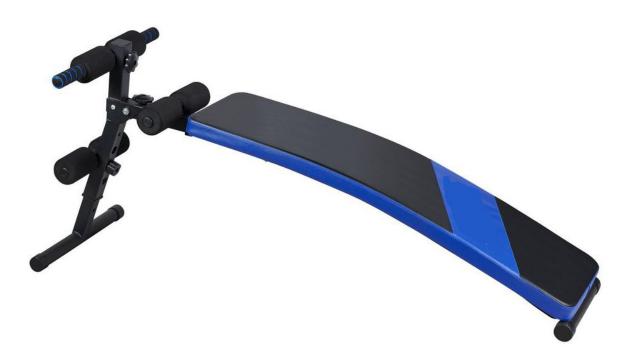

## **Smart Multifunctional Sit Up Bench**

## **Accessories list**

1Main Frame

②Front Frame

③Front Stand

4 Lower Roller Pad

5Upper Roller Pad

6 Toolkit

| Name              | Quantity |
|-------------------|----------|
| 10*55MM Screw     | 2        |
| 8*16MM Screw      | 2        |
| Plastic Screw Nut | 1        |
| M10 Screw Nut     | 1        |
| Tool              | 2        |