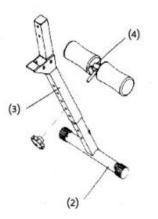

#### Assembly

Step 1 : Insert (2) Front Frame to (3) Front Stand

Step 2 : Insert (4) Lower Roller Pad to the hole of(2) & (3), Fasten it with (9) Plastic Screws Nut.The height can be adjusted.