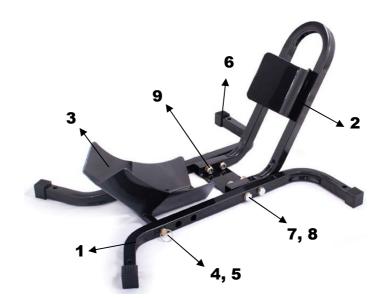

## **Motorcycle Wheel Chock**

Accessories AA0-057

- 1. 2PCS Base frame
- 2. 1PC Front wheel stop
- 3. 1PC Wheel cradle
- 4. 1PC Long pin
- 5. 2PCS R-pin
- 6. 4PCS Rubber end caps
- 7. 4PCS Washer
- 8. 4PCS Nut
- 9. 4PCS Screw