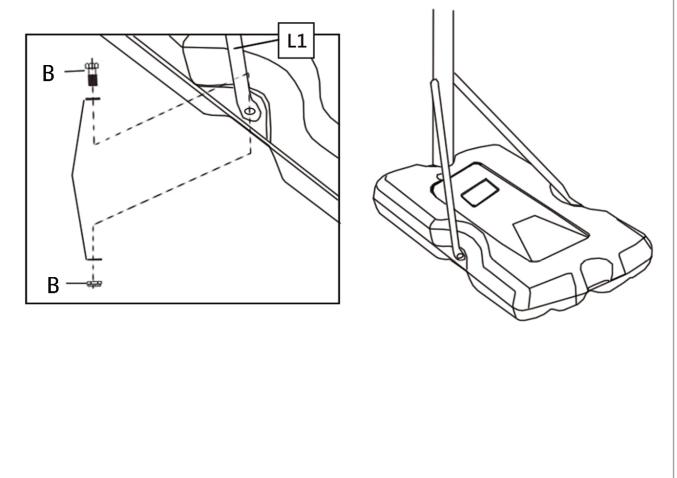

Insert the Wheel Shaft (M) into Wheel(G), Base(S) and end of Bottom Pole (Y) as shown.

Filling the Base(S) with water or sand to keep steady.

001-877-644-9366

customerservice@aosom.com

0033-1-84166106 contact@aosom.fr