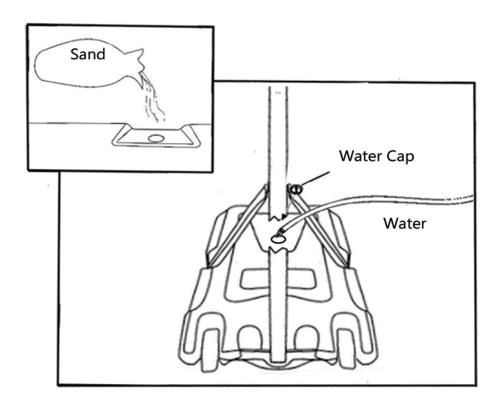

Insert the Wheel Shaft (M) into Wheel(G), Base(S) and end of Bottom Pole (Y) as shown.

Filling the Base(S) with water or sand to keep steady.

001-877-644-9366

customerservice@aosom.com

0033-1-84166106 contact@aosom.fr