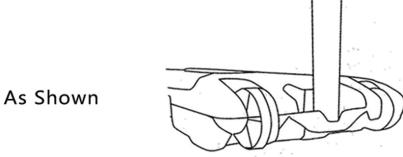

Insert the Wheel Shaft (M) into Wheel(G), Base(S) and end of Bottom Pole (Y) as shown.

Filling the Base(S) with water or sand to keep steady.

001-877-644-9366

customerservice@aosom.com

0033-1-84166106 contact@aosom.fr