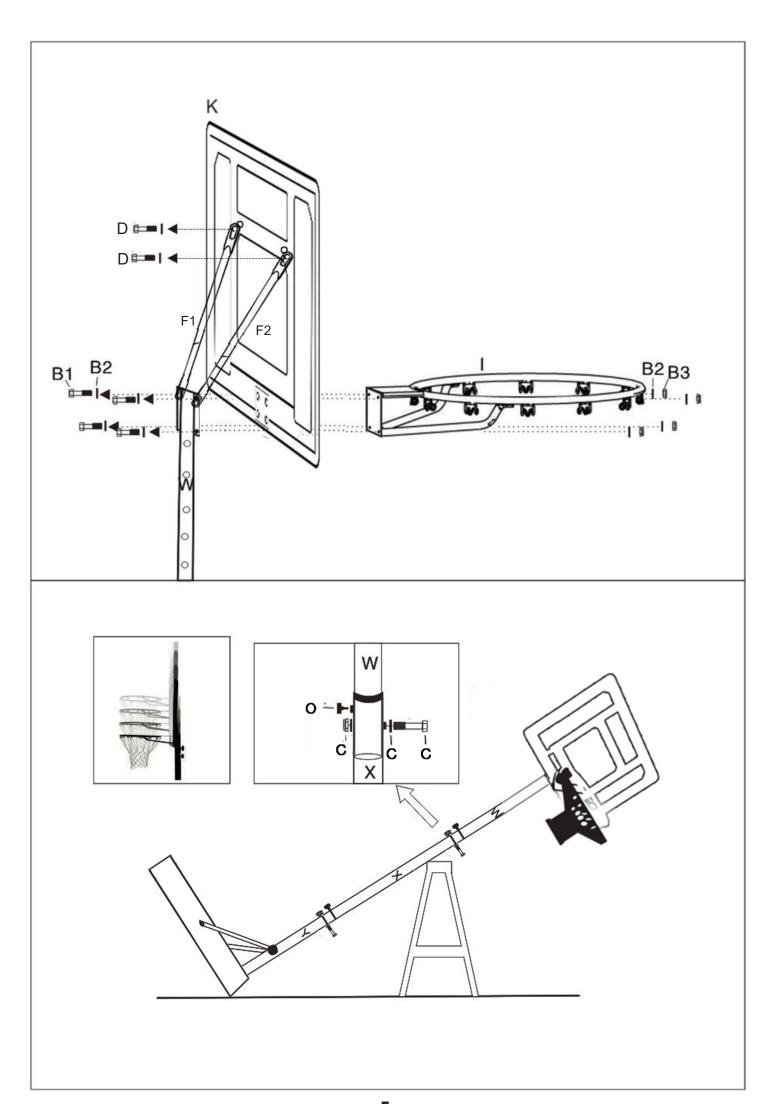

INSTALLATION OR SWINGING ON THE RING MAY CAUSE SERIOUS INJURY OR DEATH

## Notice to assemblers:

All the basketball systems, including those used for display purposes must be assembled and filled with weight according to instructions. Failure to follow instructions could result in serious injury. Please read all warnings and cautions before assembly. It is recommended to supervise children as they play with this product. This product is to be assembled by 2 adults only!

We appreciate your purchase of one of our many fine products. We are assured that you will be very satisfied with your selection.

IMPORTANT, RETAIN FOR FUTURE REFERENCE: READ CAREFULLY

**ASSEMBLY & INSTRUCTION MANUAL** 







Insert the Wheel Shaft (M) into Wheel(G), Base(S) and end of Bottom Pole (Y) as shown.











Filling the Base(S) with water or sand to keep steady.





001-877-644-9366

customerservice@aosom.com

0033-1-84166106 contact@aosom.fr



001-855-537-6088 customerservice@aosom.ca

ES



0044-800-240-4004 enquiries@mhstar.co.uk



0049-(0)40-88307530 service@aosom.de



0034-931294512 atencioncliente@aosom.es



0039-0249471447 clienti@aosom.it