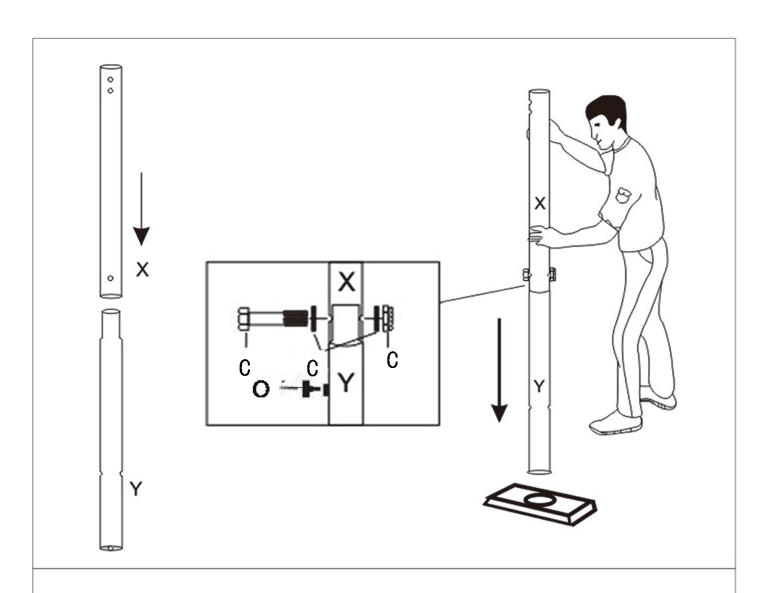

Insert the Wheel Shaft (M) into Wheel(G), Base(S) and end of Bottom Pole (Y) as shown.

Filling the Base(S) with water or sand to keep steady.

001-877-644-9366

customerservice@aosom.com

0033-1-84166106 contact@aosom.fr