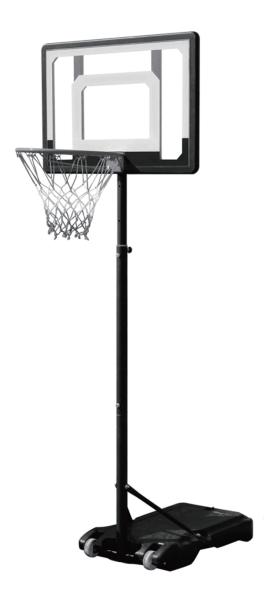

## WARNING:

IMPROPER INSTALLATION OR SWINGING ON THE RING MAY CAUSE SERIOUS INJURY OR DEATH

## Notice to assemblers:

All the basketball systems, including those used for display purposes must be assembled and filled with weight according to instructions. Failure to follow instructions could result in serious injury. Please read all warnings and cautions before assembly. It is recommended to supervise children as they play with this product. This product is to be assembled by 2 adults only!

We appreciate your purchase of one of our many fine products. We are assured that you will be very satisfied with your selection.

IMPORTANT, RETAIN FOR FUTURE REFERENCE: READ CAREFULLY

**ASSEMBLY & INSTRUCTION MANUAL** 