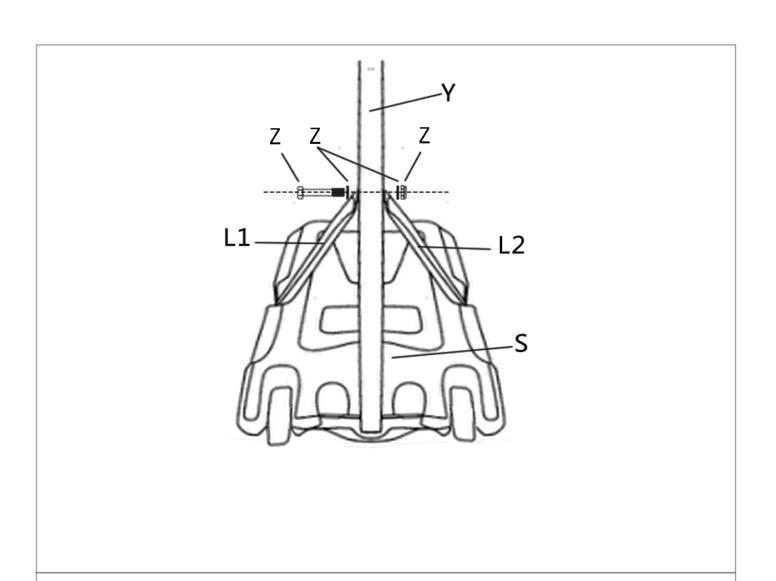

Insert the Wheel Shaft (M) into Wheel(G), Base(S) and end of Bottom Pole (Y) as shown.

Filling the Base(S) with water or sand to keep steady.

001-877-644-9366

customerservice@aosom.com

0033-1-84166106 contact@aosom.fr