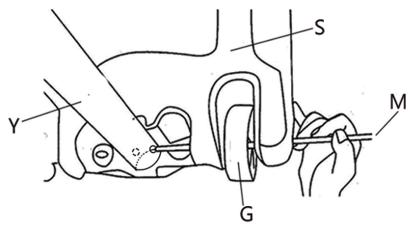

Insert the Wheel Shaft (M) into Wheel(G), Base(S) and end of Bottom Pole (Y) as shown.

Filling the Base(S) with water or sand to keep steady.

001-877-644-9366

customerservice@aosom.com

0033-1-84166106 contact@aosom.fr