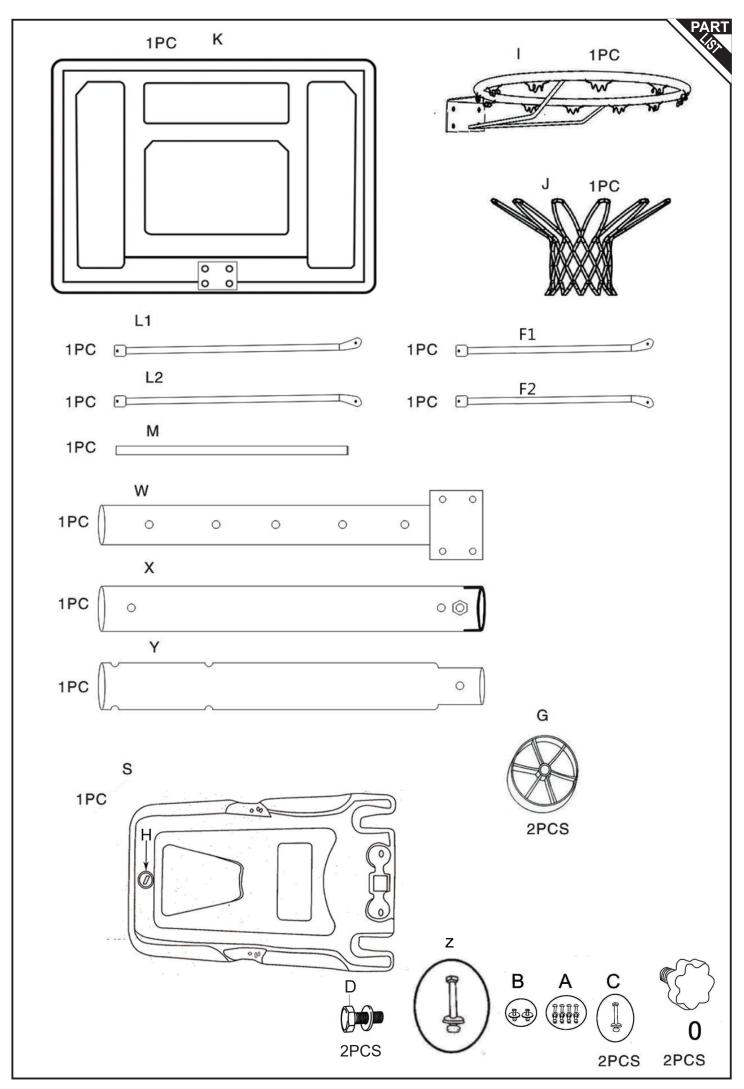

Insert the Wheel Shaft (M) into Wheel(G), Base(S) and end of Bottom Pole (Y) as shown.

Filling the Base(S) with water or sand to keep steady.

001-877-644-9366

customerservice@aosom.com

0033-1-84166106 contact@aosom.fr