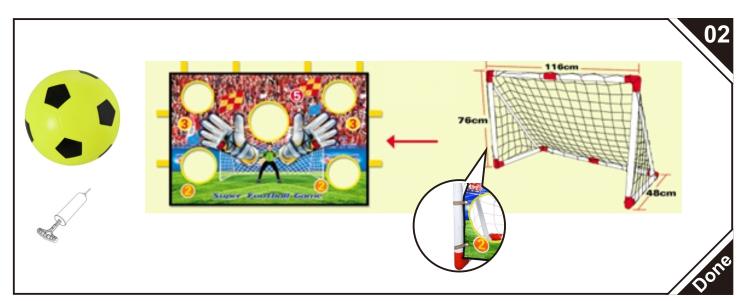

## Install Instrution:

The product should be assembled by an adult, referring to its assembly diagram or product images.