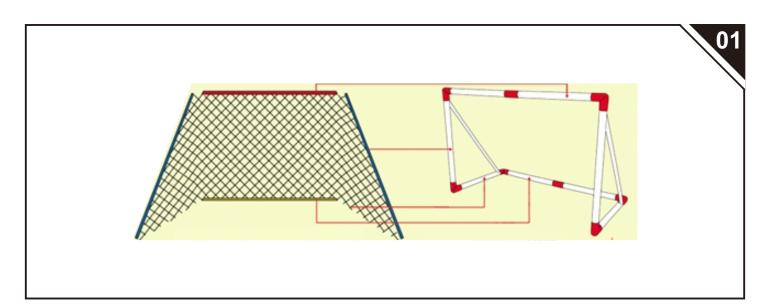

## Install Instrution:

The product should be assembled by an adult, referring to its assembly diagram or product images.