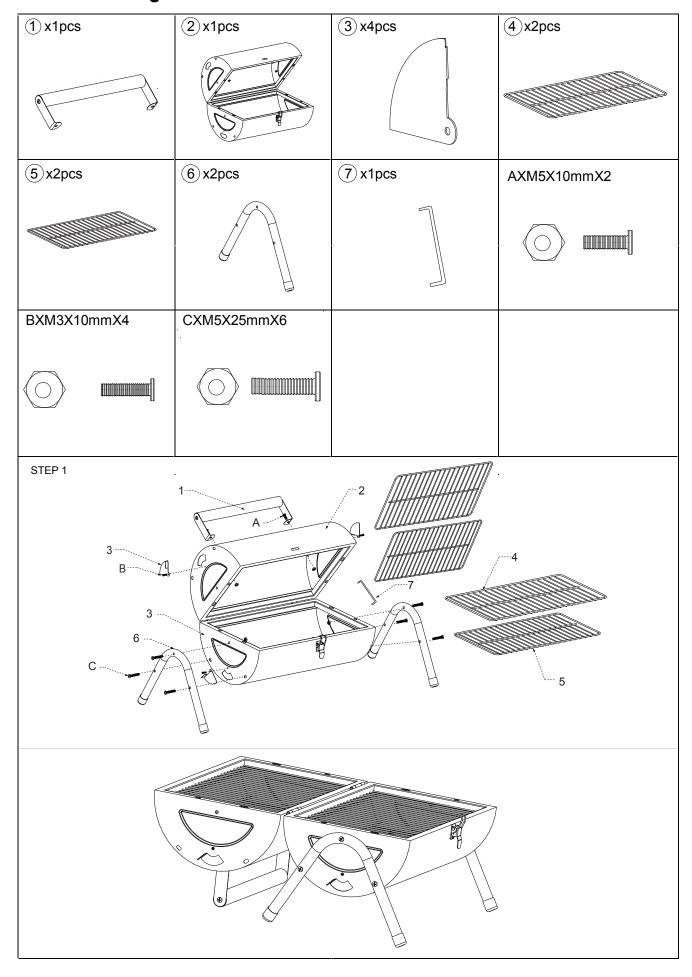

# ■ Assembly Instructions Estimated Assembly Time: 30 Minutes

### DO NOT over tighten hardware!