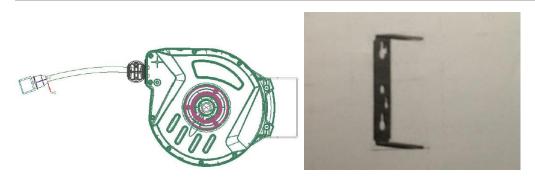

Fasten metal mounting to the wall or ceiling with screw.

- 1. Drill 4x M8 holes to match the holes located in the Mounting Bracket.
- 2. Connect the hose reel to the Mounting Bracket with the Pivot Pin.

It is recommended to install the mounting bracket 0.8 metre from the mounting bracket to floor.

- 1. Pull the hose, It has 2-3 lock positions every one metre.
- 2. Please don't pull at the hose when it has finished.
- 3. Please hold the nozzle when the hose is retraction until it is finished.