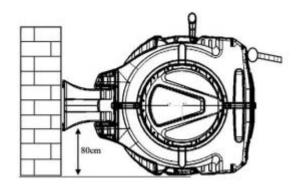

It is recommended to install the mounting bracket 0.8 metre from the mounting bracket to floor.

- 1. Pull the hose, It has 2-3 lock positions every one metre.
- 2. Please don't pull at the hose when it has finished.
- 3. Please hold the nozzle when the hose is retraction until it is finished.