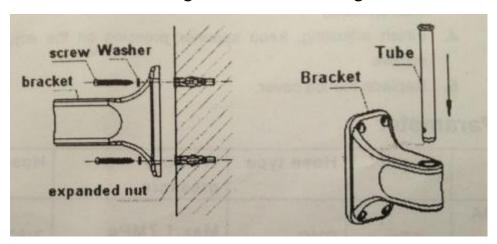

Fasten metal mounting to the wall or ceiling with screw.

- 1. Drill 4x M8 holes to match the holes located in the Mounting Bracket.
- 2. Connect the hose reel to the Mounting Bracket with the Pivot Pin.