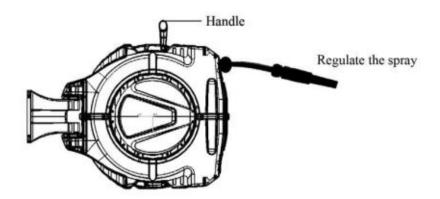

## 4:Trouble Shooting:

The most common malfunction is :the hose cannot be retracted automatically after fully extending the hose.

The reason may be that: The hose end is locked as the stop anywhere mechanism stays in the locking point, and there's no extra hose to be pulled out for a release. There are two ways to solve this:

- (1)hold the hose at the yellow waring mark and pull with a jerking motion until the hose retracts.
- (2)Place the item with its right side down, pull on the hose until it retracts.