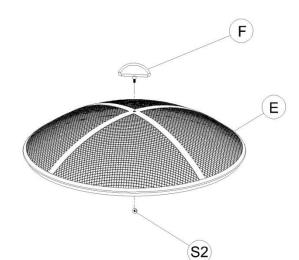

# FIRE PIT PARTS LIST

| No. | PARTS           | Qty |
|-----|-----------------|-----|
| A   | Leg             | 1   |
| В   | Leg             | 1   |
| С   | Ring            | 1   |
| D   | Bowl            | 1   |
| E   | Mesh Wire Cover | 1   |
| F   | Handle          | 1   |
| G   | Wood grate      | 1   |
| Н   | Cooking grill   | 1   |
| I   | Poker           | 1   |

## HARDWARE LIST

| No. | Hardware        | Qty |
|-----|-----------------|-----|
| S1  | M6 x 12mm Bolts | 4   |
| S2  | M6 Nut          | 1   |
| S3  | M6 x 18mm Bolts | 1   |