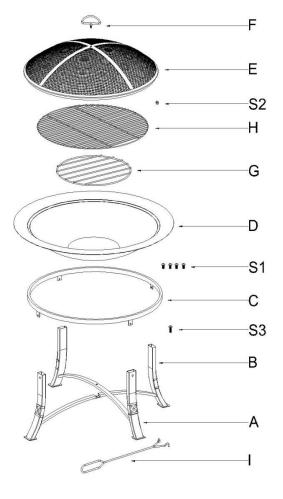

# FIRE PIT PARTS LIST

| No. | PARTS           | Qty |
|-----|-----------------|-----|
| A   | Leg             | 1   |
| В   | Leg             | 1   |
| С   | Ring            | 1   |
| D   | Bowl            | 1   |
| E   | Mesh Wire Cover | 1   |
| F   | Handle          | 1   |
| G   | Wood grate      | 1   |
| Н   | Cooking grill   | 1   |
| I   | Poker           | 1   |

## HARDWARE LIST

| No. | Hardware        | Qty |
|-----|-----------------|-----|
| S1  | M6 x 12mm Bolts | 4   |
| S2  | M6 Nut          | 1   |
| S3  | M6 x 18mm Bolts | 1   |