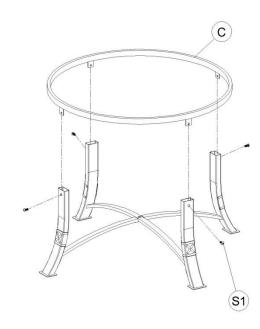

and hardware contents below. If any part is missing or damaged, do not attempt to assemble the product. Return the product to the point of purchase.

Estimated Assembly Time: 10 minutes.

# FIRE PIT PARTS LIST

| No. | PARTS           | Qty |
|-----|-----------------|-----|
| A   | Leg             | 1   |
| В   | Leg             | 1   |
| С   | Ring            | 1   |
| D   | Bowl            | 1   |
| E   | Mesh Wire Cover | 1   |
| F   | Handle          | 1   |
| G   | Wood grate      | 1   |
| Н   | Cooking grill   | 1   |
| I   | Poker           | 1   |

## HARDWARE LIST

| No. | Hardware        | Qty |
|-----|-----------------|-----|
| S1  | M6 x 12mm Bolts | 4   |
| S2  | M6 Nut          | 1   |
| S3  | M6 x 18mm Bolts | 1   |



#### Step-By-Step Assembly Instructions:

Step 1:







#### Step 3:



Step 4: