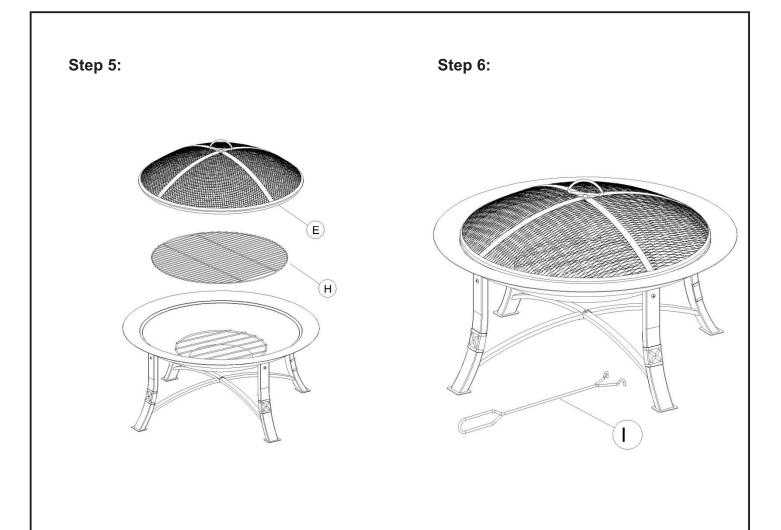

# FIRE PIT PARTS LIST

| No. | PARTS           | Qty |
|-----|-----------------|-----|
| A   | Leg             | 1   |
| В   | Leg             | 1   |
| С   | Ring            | 1   |
| D   | Bowl            | 1   |
| E   | Mesh Wire Cover | 1   |
| F   | Handle          | 1   |
| G   | Wood grate      | 1   |
| Н   | Cooking grill   | 1   |
| I   | Poker           | 1   |

#### Step 3:

Step 4: