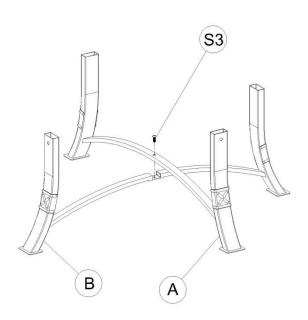

ist and hardware contents below. If any part is missing or damaged, do not attempt to assemble the product. Return the product to the point of purchase.

Estimated Assembly Time: 10 minutes.

# FIRE PIT PARTS LIST

| No. | PARTS           | Qty |
|-----|-----------------|-----|
| A   | Leg             | 1   |
| В   | Leg             | 1   |
| С   | Ring            | 1   |
| D   | Bowl            | 1   |
| E   | Mesh Wire Cover | 1   |
| F   | Handle          | 1   |
| G   | Wood grate      | 1   |
| Н   | Cooking grill   | 1   |
| I   | Poker           | 1   |

## HARDWARE LIST

| No. | Hardware        | Qty |
|-----|-----------------|-----|
| S1  | M6 x 12mm Bolts | 4   |
| S2  | M6 Nut          | 1   |
| S3  | M6 x 18mm Bolts | 1   |



#### Step-By-Step Assembly Instructions:

Step 1:







#### Step 3:



Step 4: