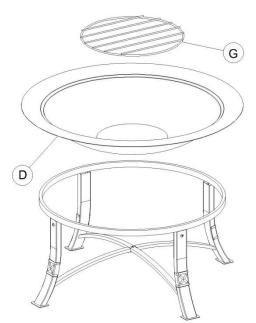

# FIRE PIT PARTS LIST

| No. | PARTS           | Qty |
|-----|-----------------|-----|
| A   | Leg             | 1   |
| В   | Leg             | 1   |
| С   | Ring            | 1   |
| D   | Bowl            | 1   |
| E   | Mesh Wire Cover | 1   |
| F   | Handle          | 1   |
| G   | Wood grate      | 1   |
| Н   | Cooking grill   | 1   |
| I   | Poker           | 1   |