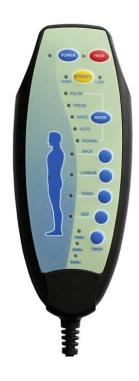

## KR-005T

Functional specification

- 1. Massage mode: five styles (rap/beat/pat/auto/comfortable)
- 2. Duration time: every 15 minutes, 30minutes, 60minutes, Start the default time is 30 minutes
- 3. Massage place: neck/waist/lag/feet
- 4. Automatic power-off
- 5. Vibration strength: strong and weak
- 6. Heating function can choose (140°F ~158°F ) , the heating function can control aione.
- 7. 4 to 12 piece of vibration block are available, 4-way output
- 8. The surface language changes with customers' demand
- 9. CE/GS/UL/SAA certification is available
- $10.\,\mathrm{All}$  the wire material is standard power cables, assembly unit is plug connection , easy to install and change