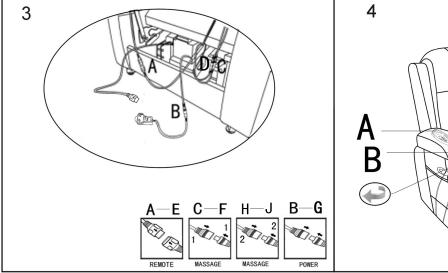

## KR-005T

Functional specification

- 1. Massage mode: five styles (rap/beat/pat/auto/comfortable)
- 2. Duration time: every 15 minutes, 30minutes, 60minutes, Start the default time is 30 minutes
- 3. Massage place: neck/waist/lag/feet
- 4. Automatic power-off
- 5. Vibration strength: strong and weak
- 6. Heating function can choose (140°F ~158°F ) , the heating function can control aione.
- 7. 4 to 12 piece of vibration block are available, 4-way output
- 8. The surface language changes with customers' demand
- 9. CE/GS/UL/SAA certification is available
- $10.\,\mathrm{All}$  the wire material is standard power cables, assembly unit is plug connection , easy to install and change