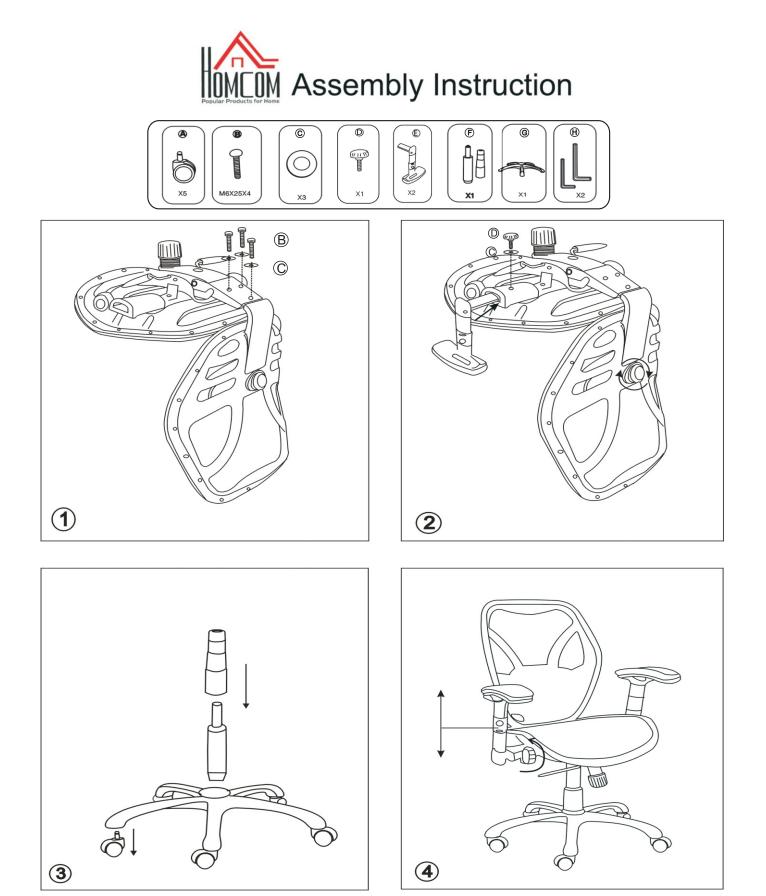

## Warning:

- 1. Do not stand on this chair, do not use this chair as a step ladder.
- 2. Use this chair only for seating one person at a time.
- 3. Do not use this chair unless all bolts, screws and knobs are firmly secured.
- 4. Check all bolts, screws and knobs on a regular basis.
- 5. This chair should not be used with damaged or missing parts. Contact an authorized service provider to repair or replace parts damaged or missing.
- 6. Failure to follow these warning could result in serious injury.

## WARNING:

This product can expose you to chemicals including Lead which is known to the State of California to cause reproductivetoxicity. For more information, go to www.P65Warnings.ca.gov.