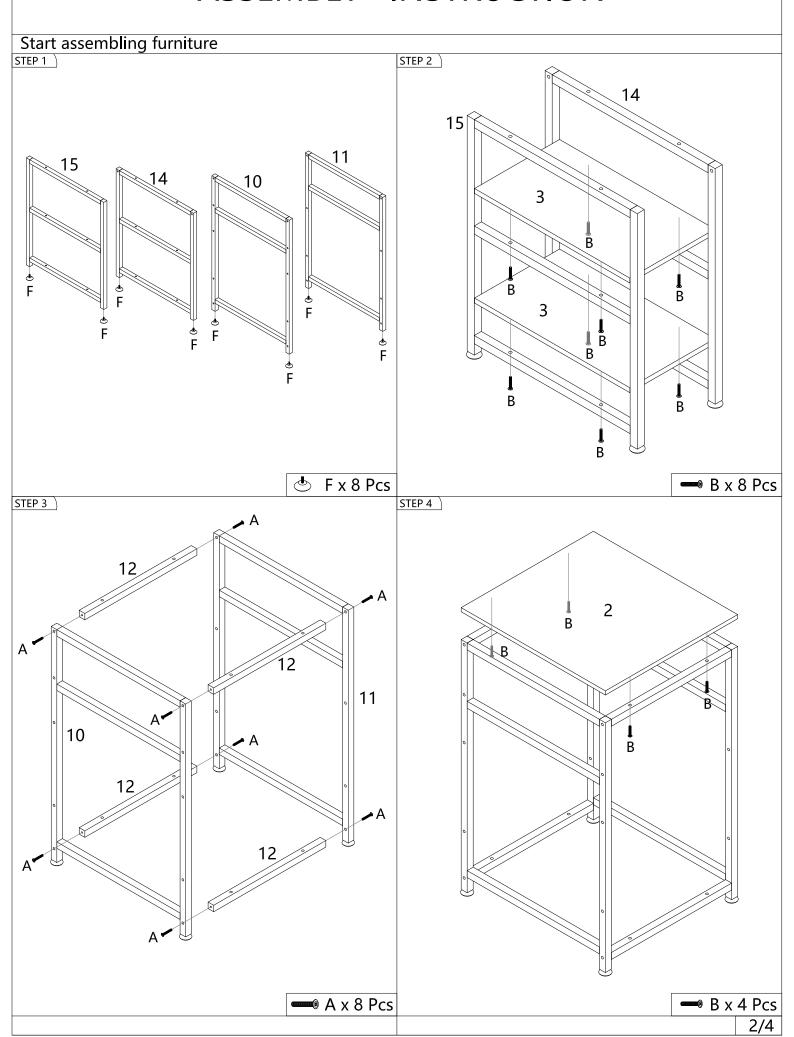

Ncfa075\_GL

836-201BK/836-201WT



Please read these instructions and warranty information carefully before use and keep them properly for future reference.

## ASSEMBLY INSTRUCTION The installation is complete **Decomposition of components** 12 6 Disassembly and installation of accessories $\coprod$ $\prod$ Rotate 180 degrees TOOL Correct Please check the board number and number 4 1 рс 2 pcs 1 рс 1 рс 1 pc 6 10 7 8 9\_\_ 1 рс 1 рс 1 рс 1 рс 1 pc 11 12 13 14 15 1 рс 2 pcs 1 рс 1 рс Please check the number and quantity D) (C) E ) 10 pcs M6\*40 12 pcs M6\*35 32 pcs | M5\*40 6 pcs 10 pcs G \ H

1/4

8 pcs

## ASSEMBLY INSTRUCTION



## ASSEMBLY INSTRUCTION



## ASSEMBLY INSTRUCTION





001-877-644-9366 customerservice@aosom.com



001-855-537-6088 customerservice@aosom.ca



0044-800-240-4004 enquiries@mhstar.co.uk



0049-(0)40-88307530 service@aosom.de



0033-1-84166106 contact@aosom.fr



0034-931294512 atencioncliente@aosom.es



0039-0249471447 clienti@aosom.it