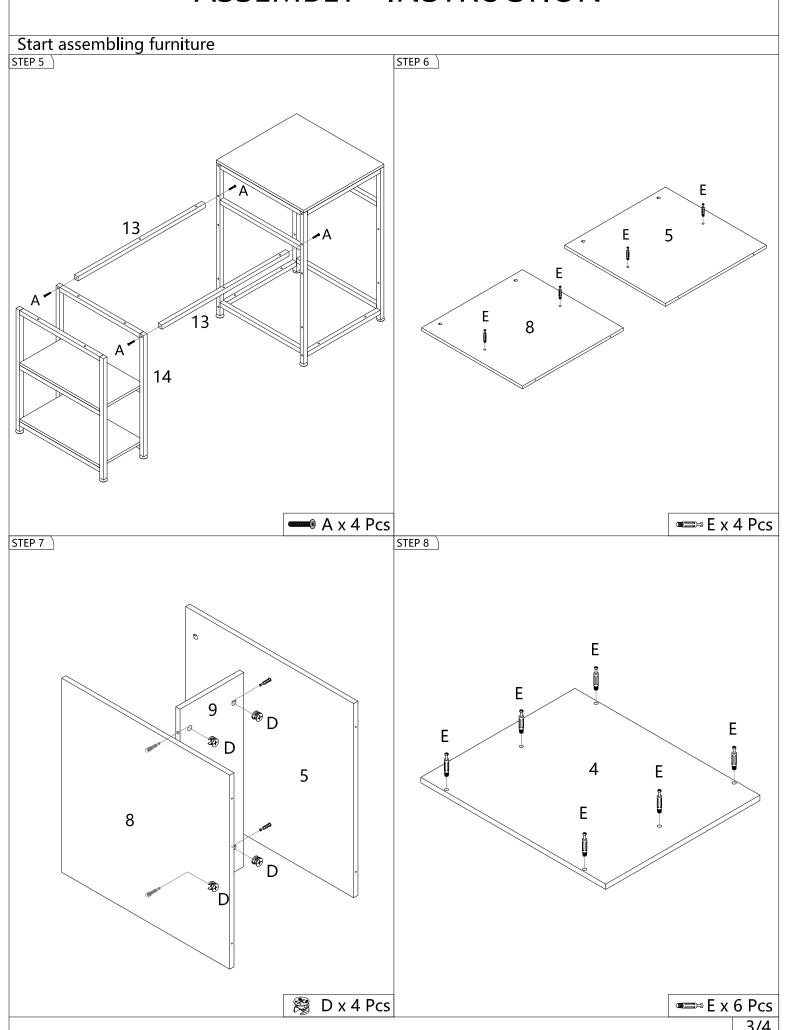

Ncfa075\_GL

836-201BK/836-201WT



Please read these instructions and warranty information carefully before use and keep them properly for future reference.

## ASSEMBLY INSTRUCTION The installation is complete **Decomposition of components** 12 6 Disassembly and installation of accessories $\coprod$ $\prod$ Rotate 180 degrees TOOL Correct Please check the board number and number 4 1 рс 2 pcs 1 рс 1 рс 1 pc 6 10 7 8 9\_\_ 1 рс 1 рс 1 рс 1 рс 1 pc 11 12 13 14 15 1 рс 2 pcs 1 рс 1 рс Please check the number and quantity D) (C) E ) 10 pcs M6\*40 12 pcs M6\*35 32 pcs | M5\*40 6 pcs 10 pcs G \ H

1/4

8 pcs

## ASSEMBLY INSTRUCTION



## ASSEMBLY INSTRUCTION



## ASSEMBLY INSTRUCTION





001-877-644-9366 customerservice@aosom.com



001-855-537-6088 customerservice@aosom.ca



0044-800-240-4004 enquiries@mhstar.co.uk



0049-(0)40-88307530 service@aosom.de



0033-1-84166106 contact@aosom.fr



0034-931294512 atencioncliente@aosom.es



0039-0249471447 clienti@aosom.it