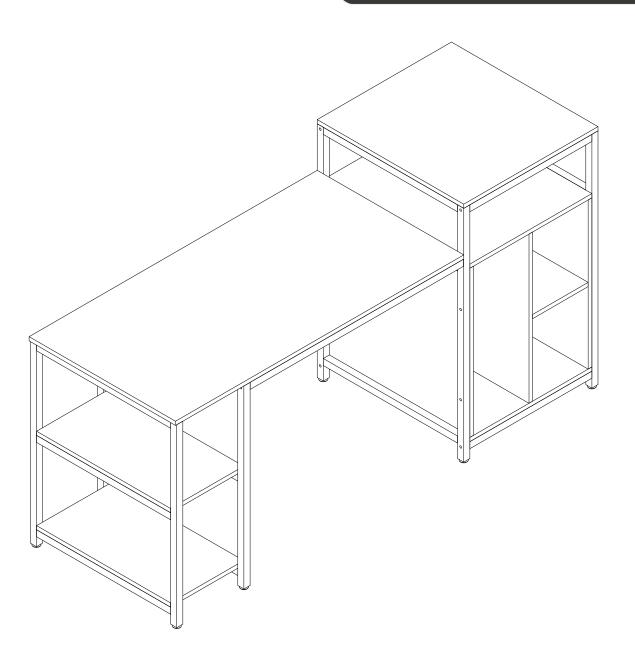

Ncfa075\_GL

836-201BK/836-201WT

Please read these instructions and warranty information carefully before use and keep them properly for future reference.

## ASSEMBLY INSTRUCTION The installation is complete **Decomposition of components** 12 6 Disassembly and installation of accessories $\coprod$ $\prod$ Rotate 180 degrees TOOL Correct Please check the board number and number 4 1 рс 2 pcs 1 рс 1 рс 1 pc 6 10 7 8 9\_\_ 1 рс 1 рс 1 рс 1 рс 1 pc 11 12 13 14 15 1 рс 2 pcs 1 рс 1 рс Please check the number and quantity D) (C) E ) 10 pcs M6\*40 12 pcs M6\*35 32 pcs | M5\*40 6 pcs 10 pcs G \ H