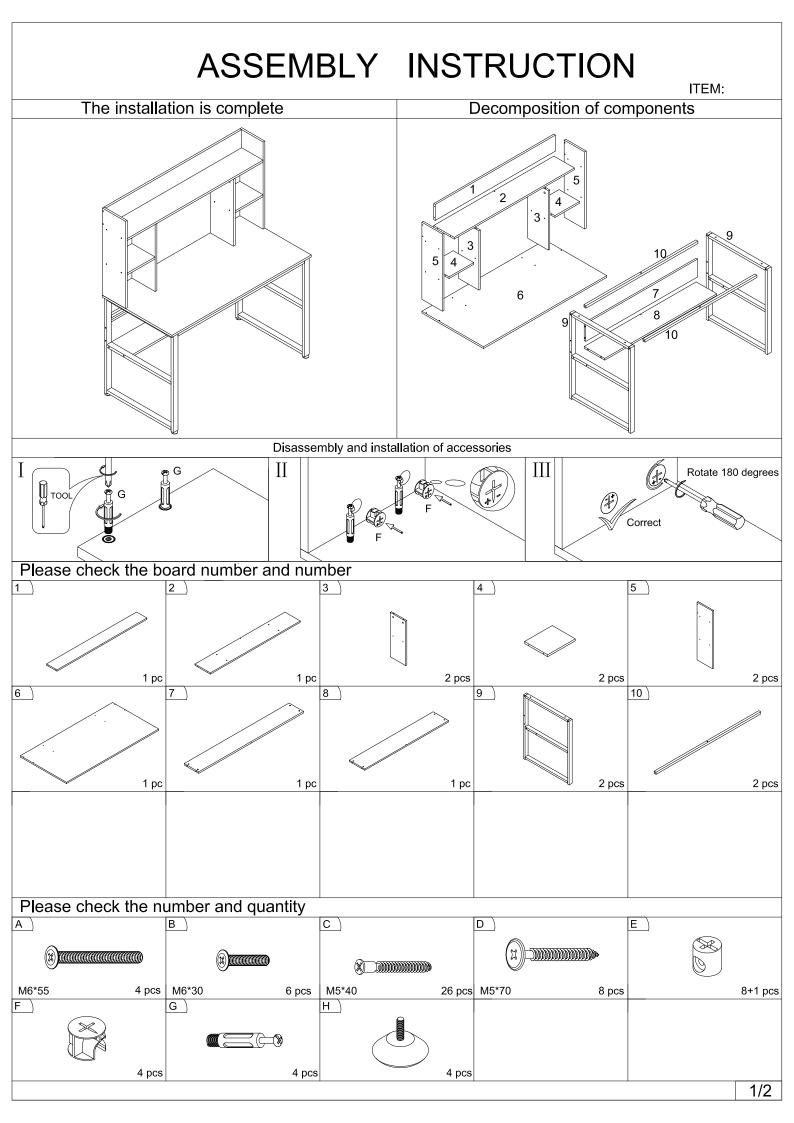

## ASSEMBLY INSTRUCTION Start assembling furniture STEP 1 STEP 2 □ C x 4pcs Fx4pcs Gx4pcs **■** C x 1pc STEP 3 STEP 4 ∠C 6 ● C x 12pcs ≖® Cx8pcs STEP 5 STEP 6 фH У H x 4pcs **C** x 1pc 10 10 įΒ 6 A x 4pcs ■ Bx8pcs iΒ B x 8pcs 01 03 Bx6pcs 2/2