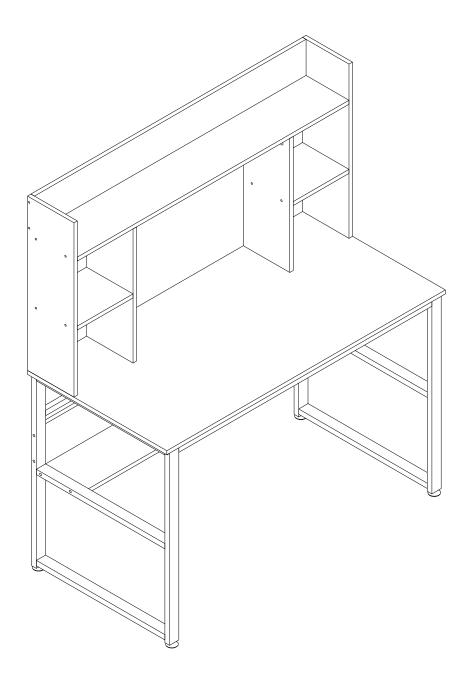

## ASSEMBLY INSTRUCTION Start assembling furniture STEP 1 STEP 2 □ C x 4pcs Fx4pcs Gx4pcs **■** C x 1pc STEP 3 STEP 4 ∠C 6 ● C x 12pcs ≖® Cx8pcs STEP 5 STEP 6 фH У H x 4pcs **C** x 1pc 10 10 įΒ 6 A x 4pcs ■ Bx8pcs iΒ B x 8pcs 01 03 Bx6pcs 2/2