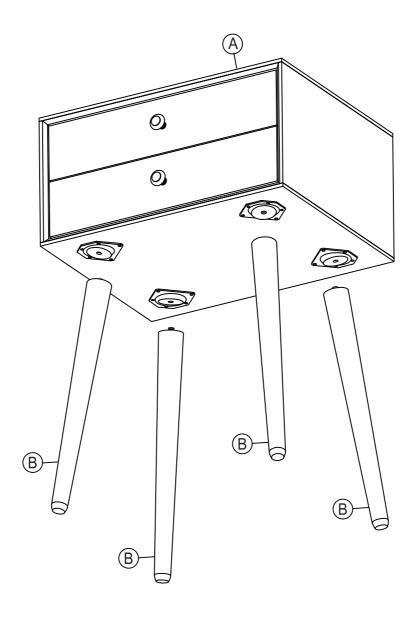

| PART | DESCRIPTION | QUANTITY |
|------|-------------|----------|
| Α    | Top frame   | 01       |
| В    | Legs        | 04       |

0 5 10 15 20 25 30 35 40 45 50 55 60 65 70 75 80 85 90 95 100 105 110 115 120 125 130 135 140

# FRAME ASSEMBLY

1. Attach legs (B) with top frame (A).

| ITEM NO.               | CTN NO. | INCLUDING            |  |
|------------------------|---------|----------------------|--|
| 839-057BK<br>839-057GY | 1       | 1 Top frame + 4 Legs |  |