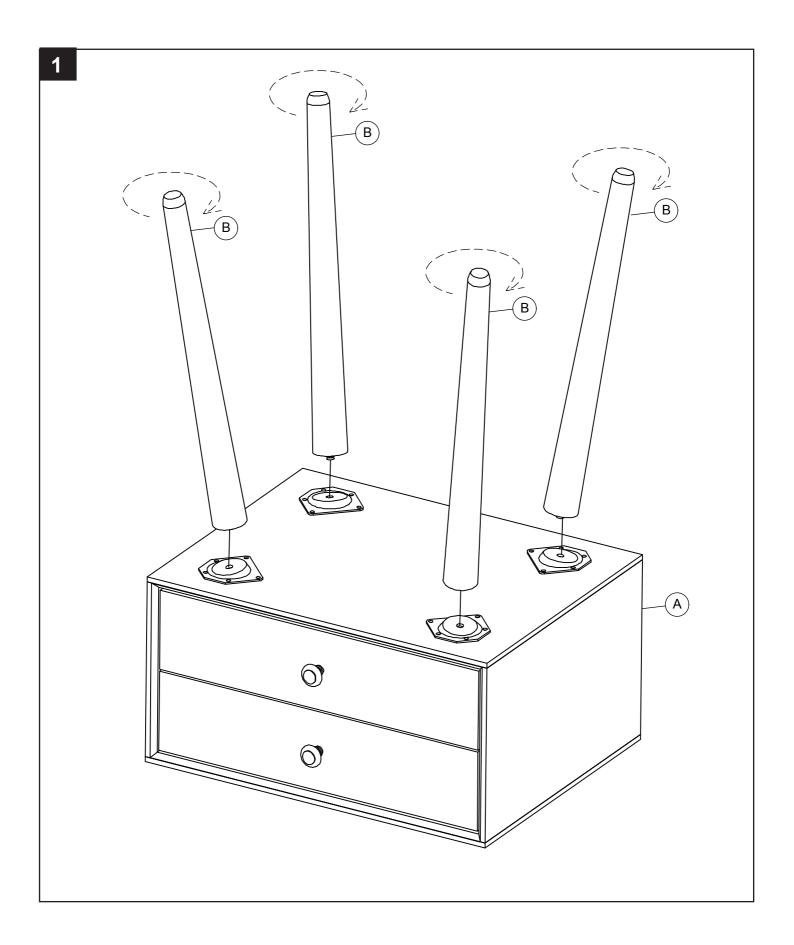

# FRAME ASSEMBLY

1. Attach legs (B) with top frame (A).

| ITEM NO.               | CTN NO. | INCLUDING            |  |
|------------------------|---------|----------------------|--|
| 839-057BK<br>839-057GY | 1       | 1 Top frame + 4 Legs |  |