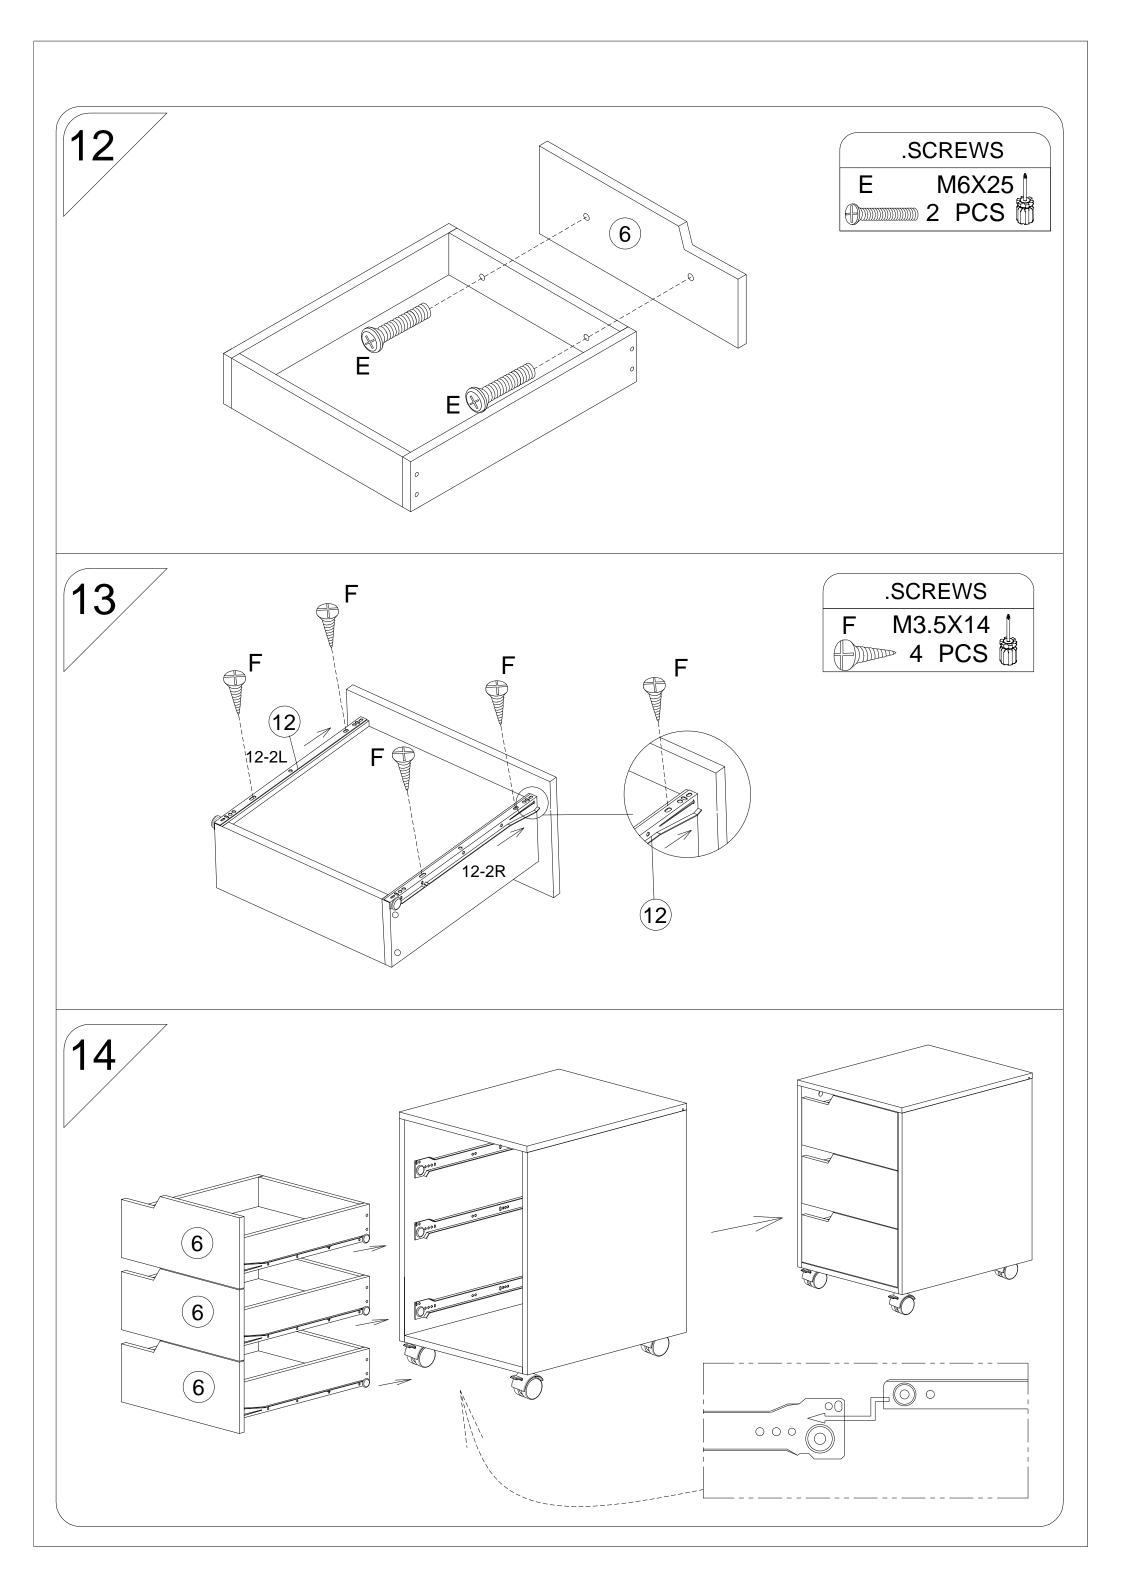

| Part. | Item.   | QTY. |     |
|-------|---------|------|-----|
| A     | M5X45   | 8    |     |
| В     |         | 8    |     |
| С     | ф6      | 8    |     |
| D     | M5X40   | 24   |     |
| E     | M6X25   | 6    |     |
| F     | M3.5X14 | 12   |     |
|       |         | 1    |     |
|       |         | 1    | 2-3 |