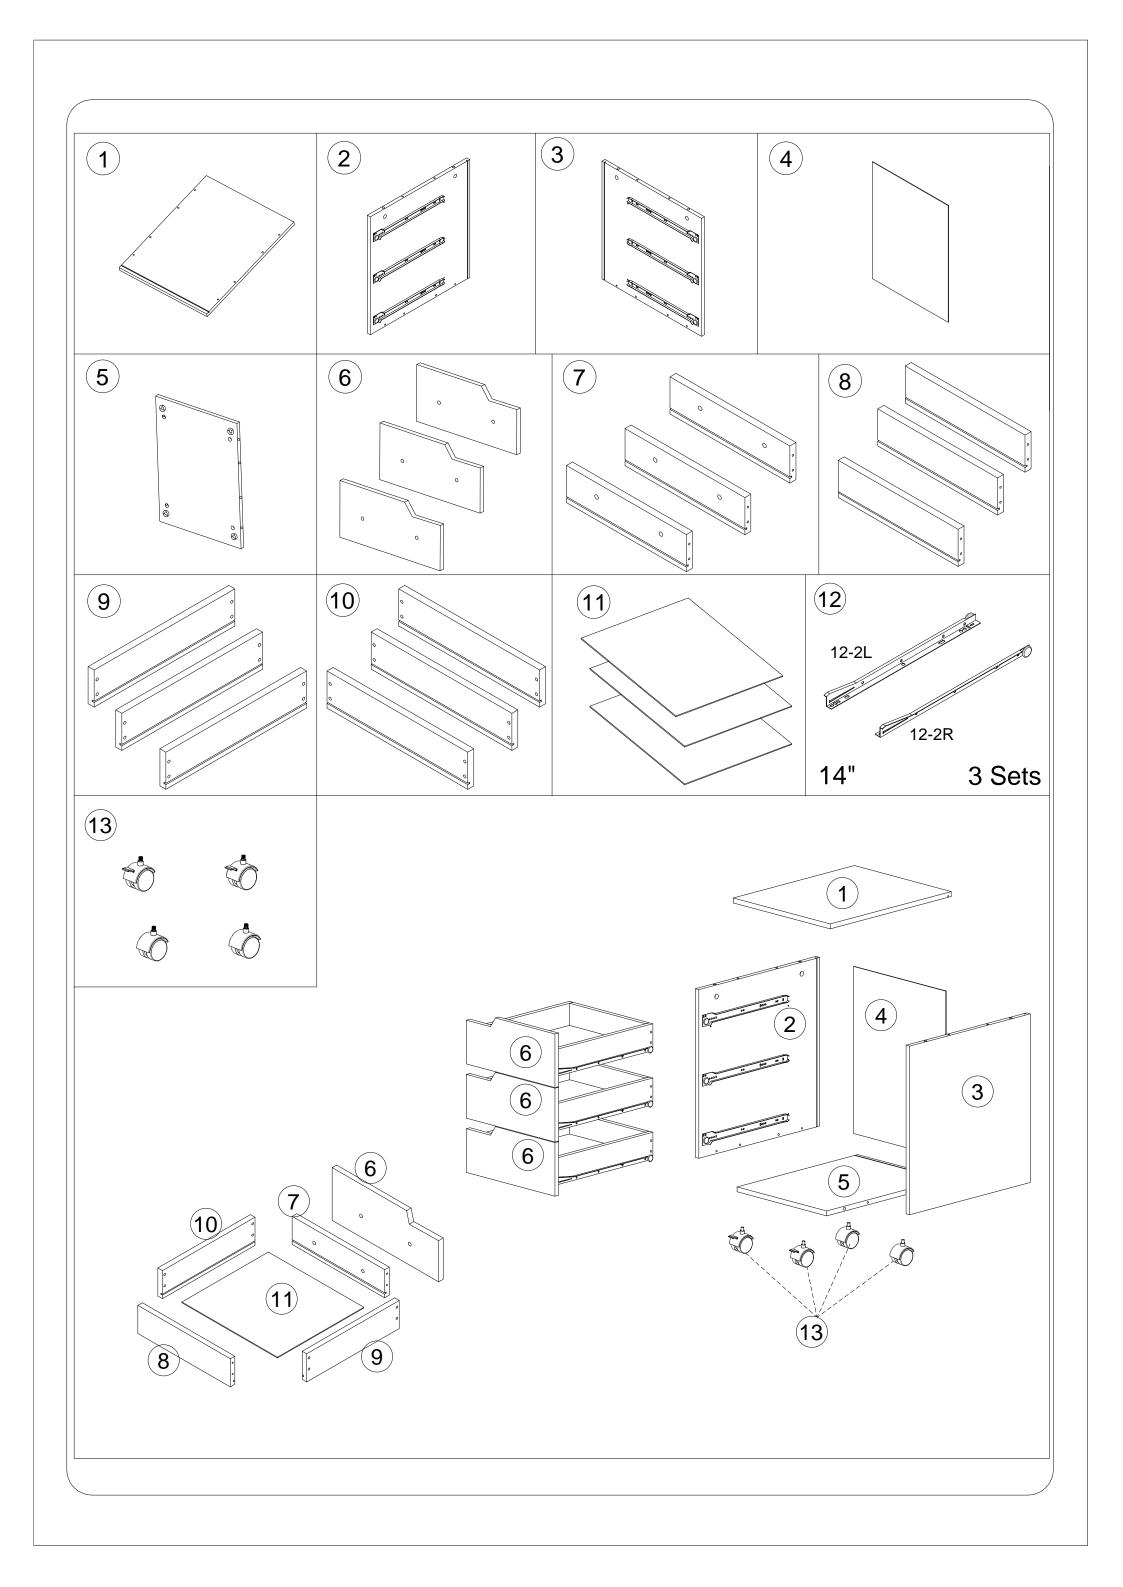

## **Operation Instructions**

- Please check that all parts are present before you start the assembly of your furniture. For the protection of your furniture, place all parts on a clean and smooth surface to prevent any damage.
- > Please periodically check all fitting and re-tighten as necessary.
- > Please assemble the table by 2 persons or more.
- > Do NOT over tighten hardware.

| Part. | Item.   | QTY. |     |
|-------|---------|------|-----|
| A     | M5X45   | 8    |     |
| В     |         | 8    |     |
| С     | ф6      | 8    |     |
| D     | M5X40   | 24   |     |
| E     | M6X25   | 6    |     |
| F     | M3.5X14 | 12   |     |
|       |         | 1    |     |
|       |         | 1    | 2-3 |