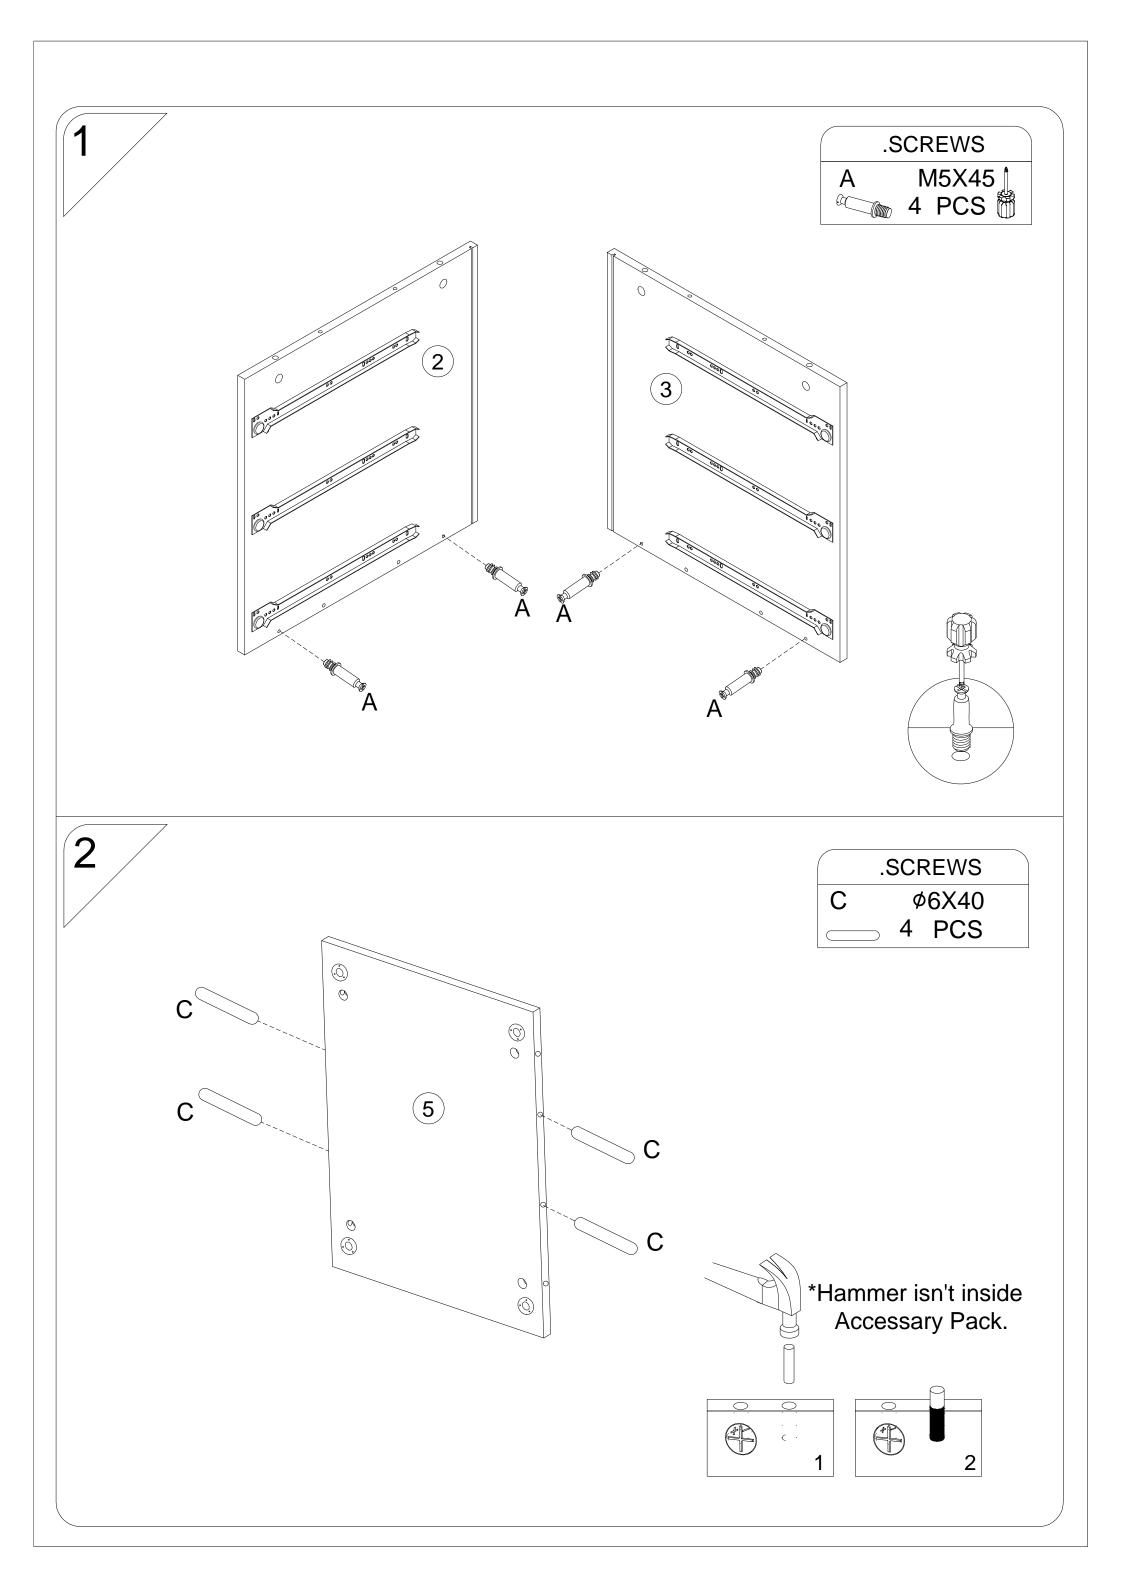

## **Operation Instructions**

- Please check that all parts are present before you start the assembly of your furniture. For the protection of your furniture, place all parts on a clean and smooth surface to prevent any damage.
- > Please periodically check all fitting and re-tighten as necessary.
- > Please assemble the table by 2 persons or more.
- > Do NOT over tighten hardware.

| Part. | Item.   | QTY. |     |
|-------|---------|------|-----|
| A     | M5X45   | 8    |     |
| В     |         | 8    |     |
| С     | ф6      | 8    |     |
| D     | M5X40   | 24   |     |
| E     | M6X25   | 6    |     |
| F     | M3.5X14 | 12   |     |
|       |         | 1    |     |
|       |         | 1    | 2-3 |