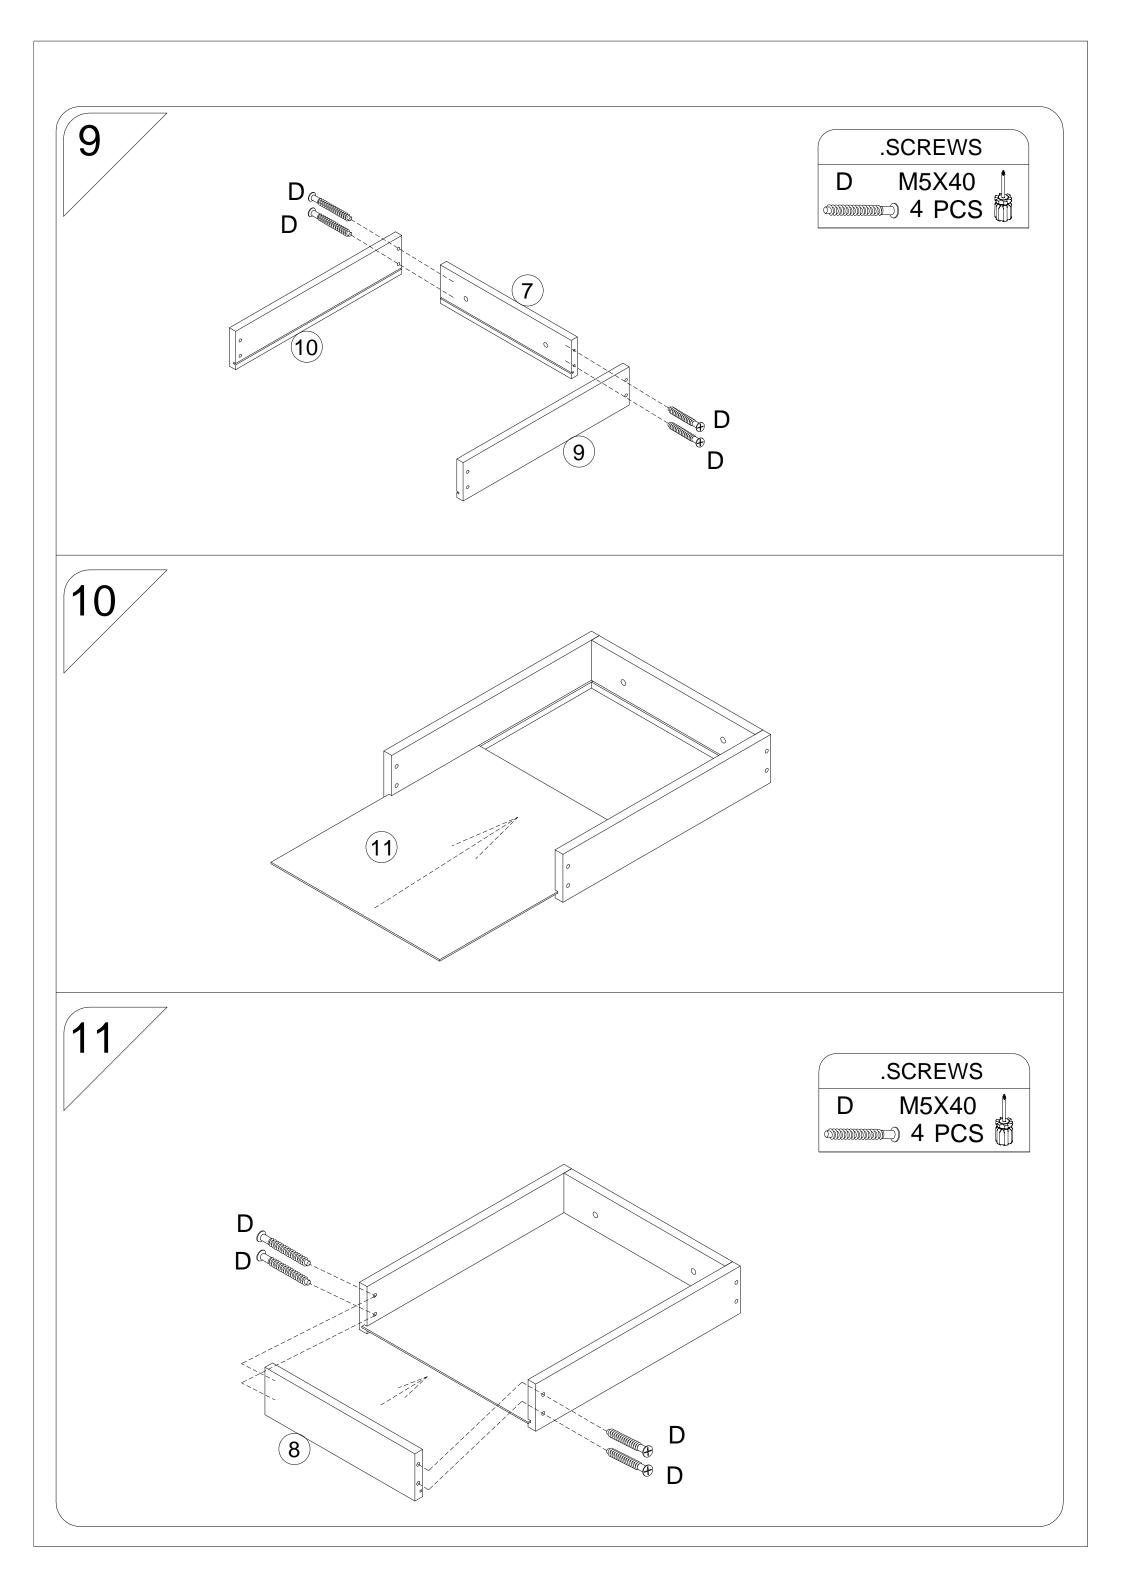

| Part. | Item.   | QTY. |     |
|-------|---------|------|-----|
| A     | M5X45   | 8    |     |
| В     |         | 8    |     |
| С     | ф6      | 8    |     |
| D     | M5X40   | 24   |     |
| E     | M6X25   | 6    |     |
| F     | M3.5X14 | 12   |     |
|       |         | 1    |     |
|       |         | 1    | 2-3 |