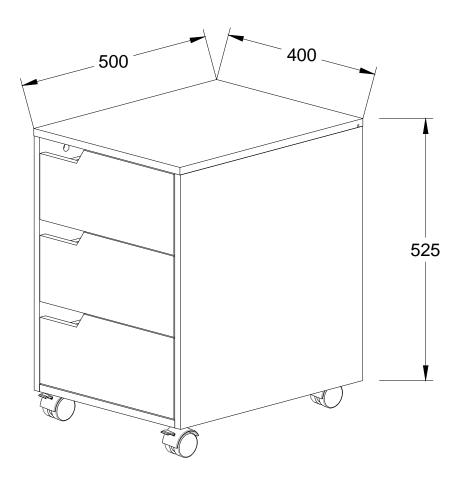

## **Assembly Instructions**



836-048/836-048WT

## **Special Warnings**

> Keep your furniture out of direct sunlight. Please use desk pads and coasters to protect the surface from

dents, scratches, and moisture from hot or cold liquids.

For cleaning, wipe the surface with a damp (not wet) cloth or wipe dry with a clean lint free cotton cloth.
Window cleaning liquid or a similar cleaning liquid can be used to clean glass surface.

## **Operation Instructions**

- Please check that all parts are present before you start the assembly of your furniture. For the protection of your furniture, place all parts on a clean and smooth surface to prevent any damage.
- > Please periodically check all fitting and re-tighten as necessary.
- > Please assemble the table by 2 persons or more.
- > Do NOT over tighten hardware.



|