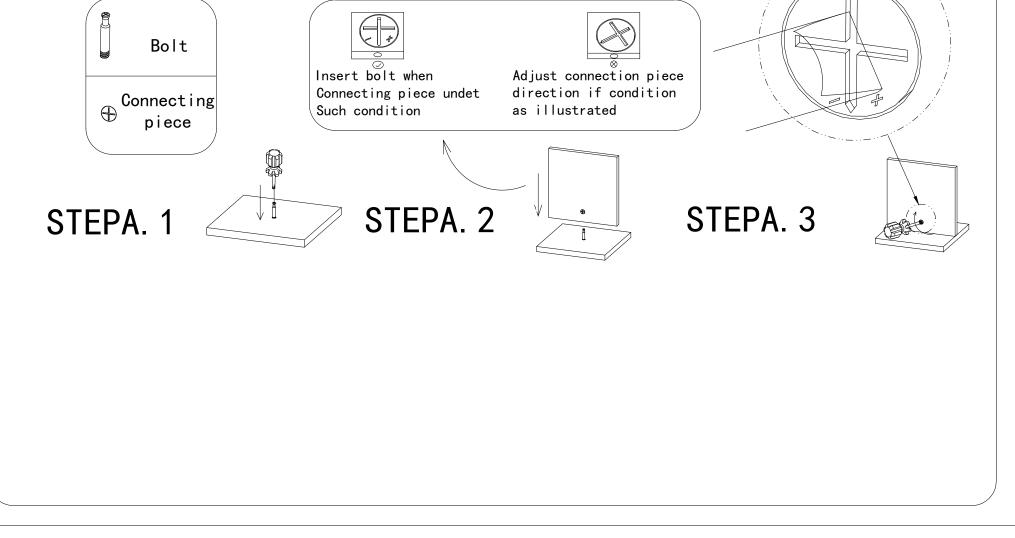

quid can be used to clean glass surface.

## **Operation Instructions**

- Please check that all parts are present before you start the assembly of your furniture. For the protection of your furniture, place all parts on a clean and smooth surface to prevent any damage.
- > Please periodically check all fitting and re-tighten as necessary.
- > Please assemble the table by 2 persons or more.
- > Do NOT over tighten hardware.



| Part. | Item.   | QTY. |     |
|-------|---------|------|-----|
| A     | M5X45   | 8    |     |
| В     |         | 8    |     |
| С     | ф6      | 8    |     |
| D     | M5X40   | 24   |     |
| E     | M6X25   | 6    |     |
| F     | M3.5X14 | 12   |     |
|       |         | 1    |     |
|       |         | 1    | 2-3 |

## 5X45mm bolt installation as below