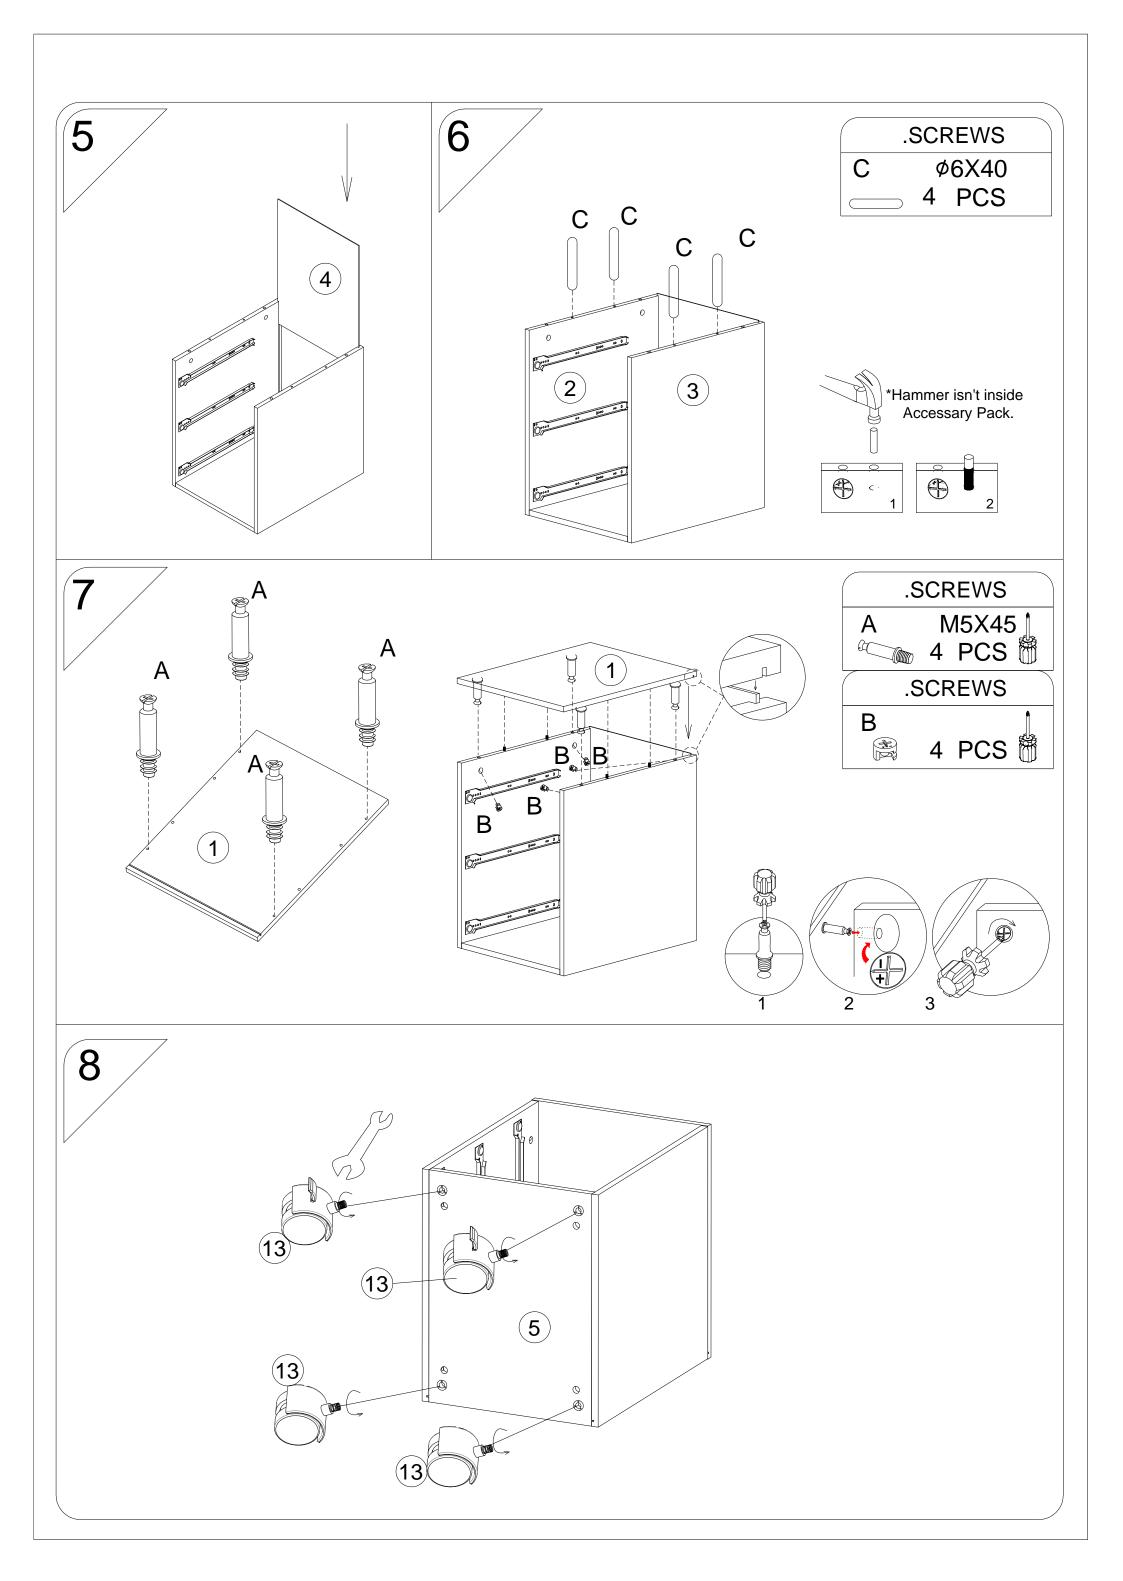

## **Operation Instructions**

- Please check that all parts are present before you start the assembly of your furniture. For the protection of your furniture, place all parts on a clean and smooth surface to prevent any damage.
- > Please periodically check all fitting and re-tighten as necessary.
- > Please assemble the table by 2 persons or more.
- > Do NOT over tighten hardware.

| Part. | Item.   | QTY. |     |
|-------|---------|------|-----|
| A     | M5X45   | 8    |     |
| В     |         | 8    |     |
| С     | ф6      | 8    |     |
| D     | M5X40   | 24   |     |
| E     | M6X25   | 6    |     |
| F     | M3.5X14 | 12   |     |
|       |         | 1    |     |
|       |         | 1    | 2-3 |