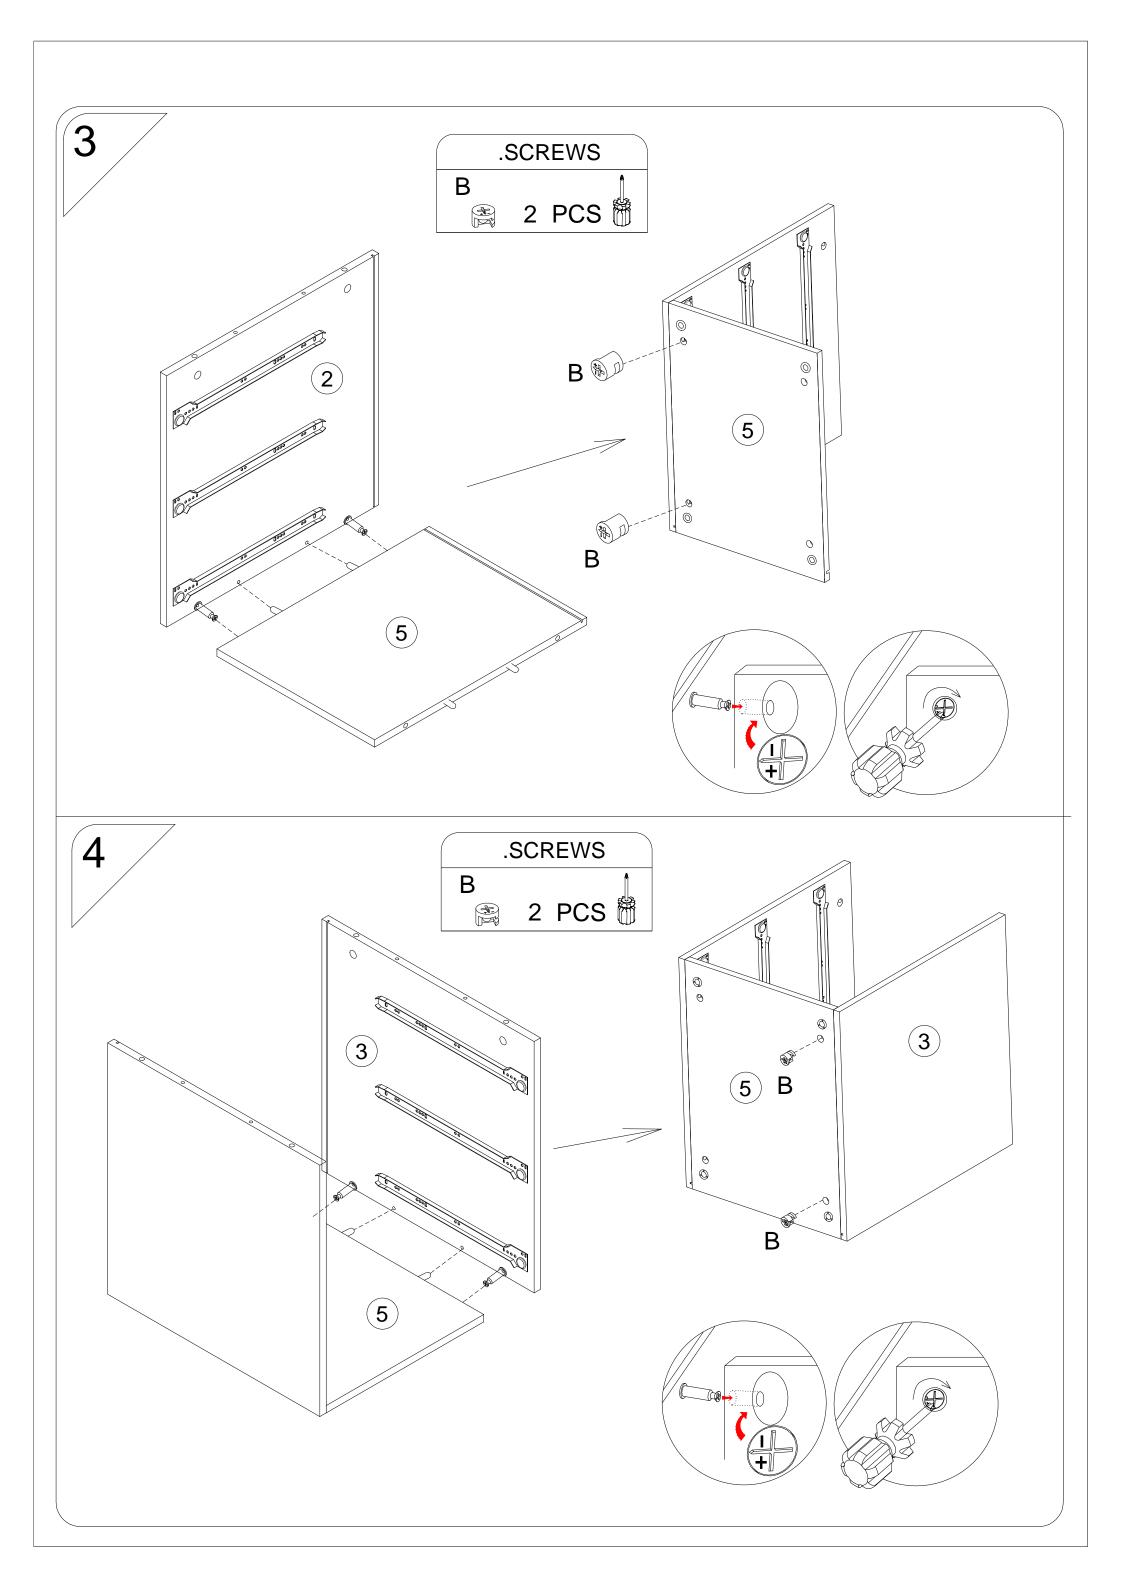

## **Operation Instructions**

- Please check that all parts are present before you start the assembly of your furniture. For the protection of your furniture, place all parts on a clean and smooth surface to prevent any damage.
- > Please periodically check all fitting and re-tighten as necessary.
- > Please assemble the table by 2 persons or more.
- > Do NOT over tighten hardware.

| Part. | Item.   | QTY. |     |
|-------|---------|------|-----|
| A     | M5X45   | 8    |     |
| В     |         | 8    |     |
| С     | ф6      | 8    |     |
| D     | M5X40   | 24   |     |
| E     | M6X25   | 6    |     |
| F     | M3.5X14 | 12   |     |
|       |         | 1    |     |
|       |         | 1    | 2-3 |