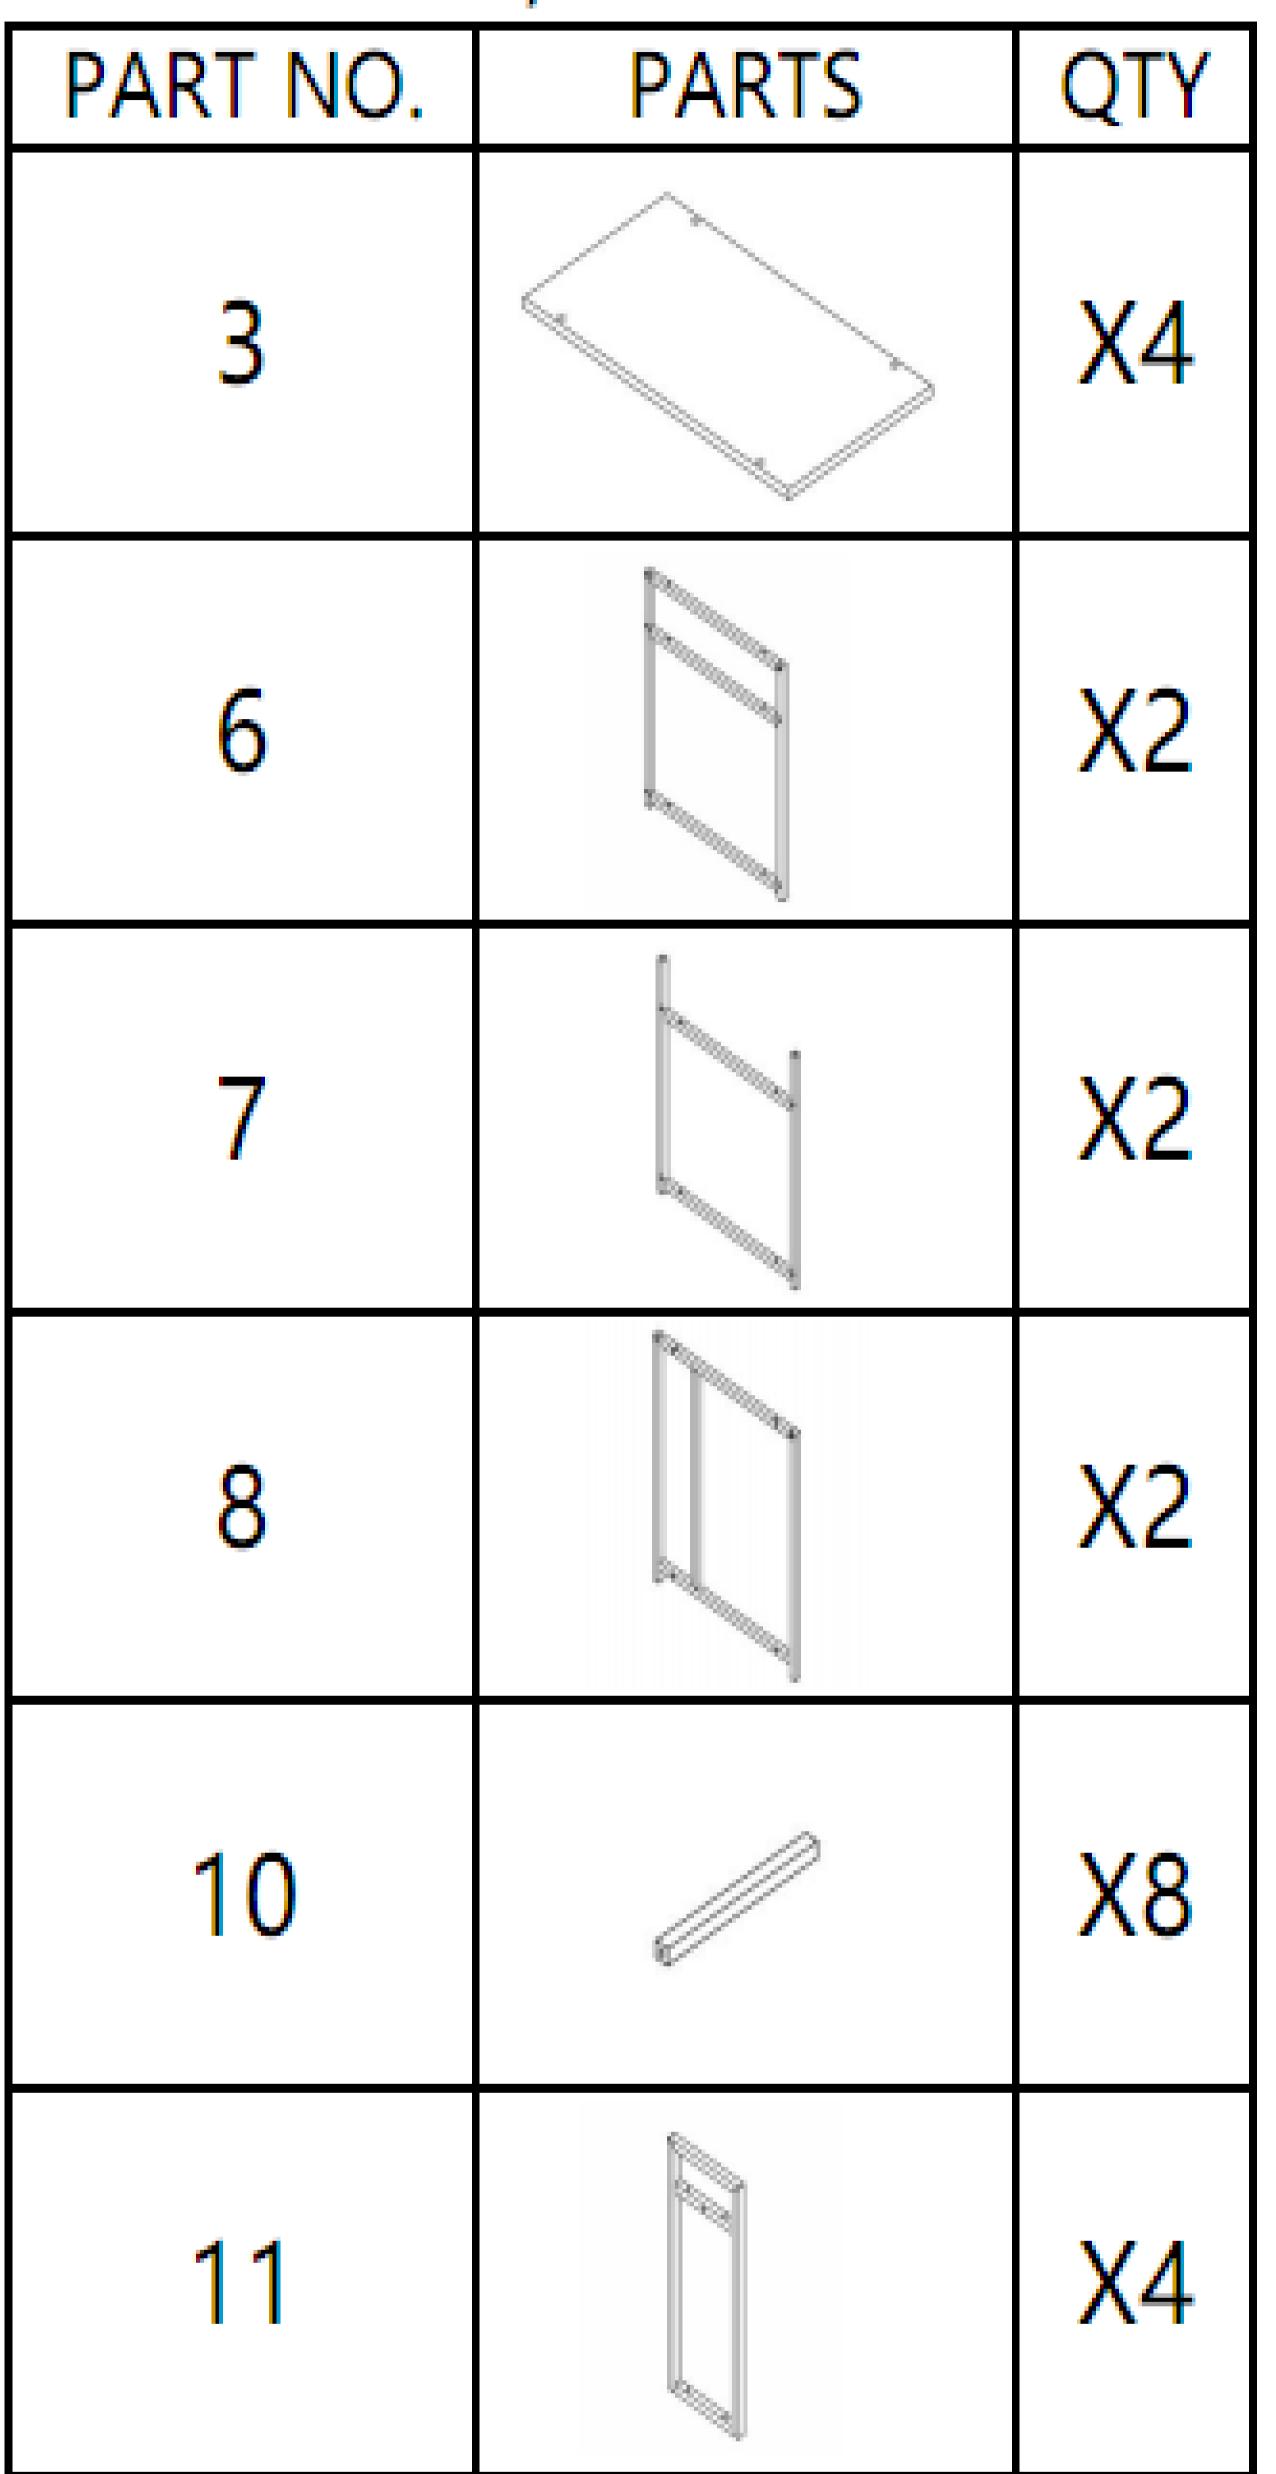

#### Please check the board number and number

2

5

3

2/4

3/4

## 836-217 PACKING DETAILS: TOTAL 2 BOXES

BIG BOX 1/2:

| PART NO. | PARTS | QTY |
|----------|-------|-----|
| 1        |       | Х1  |
|          |       | V1  |

SMALL BOX 2/2:

001-877-644-9366 customerservice@aosom.com