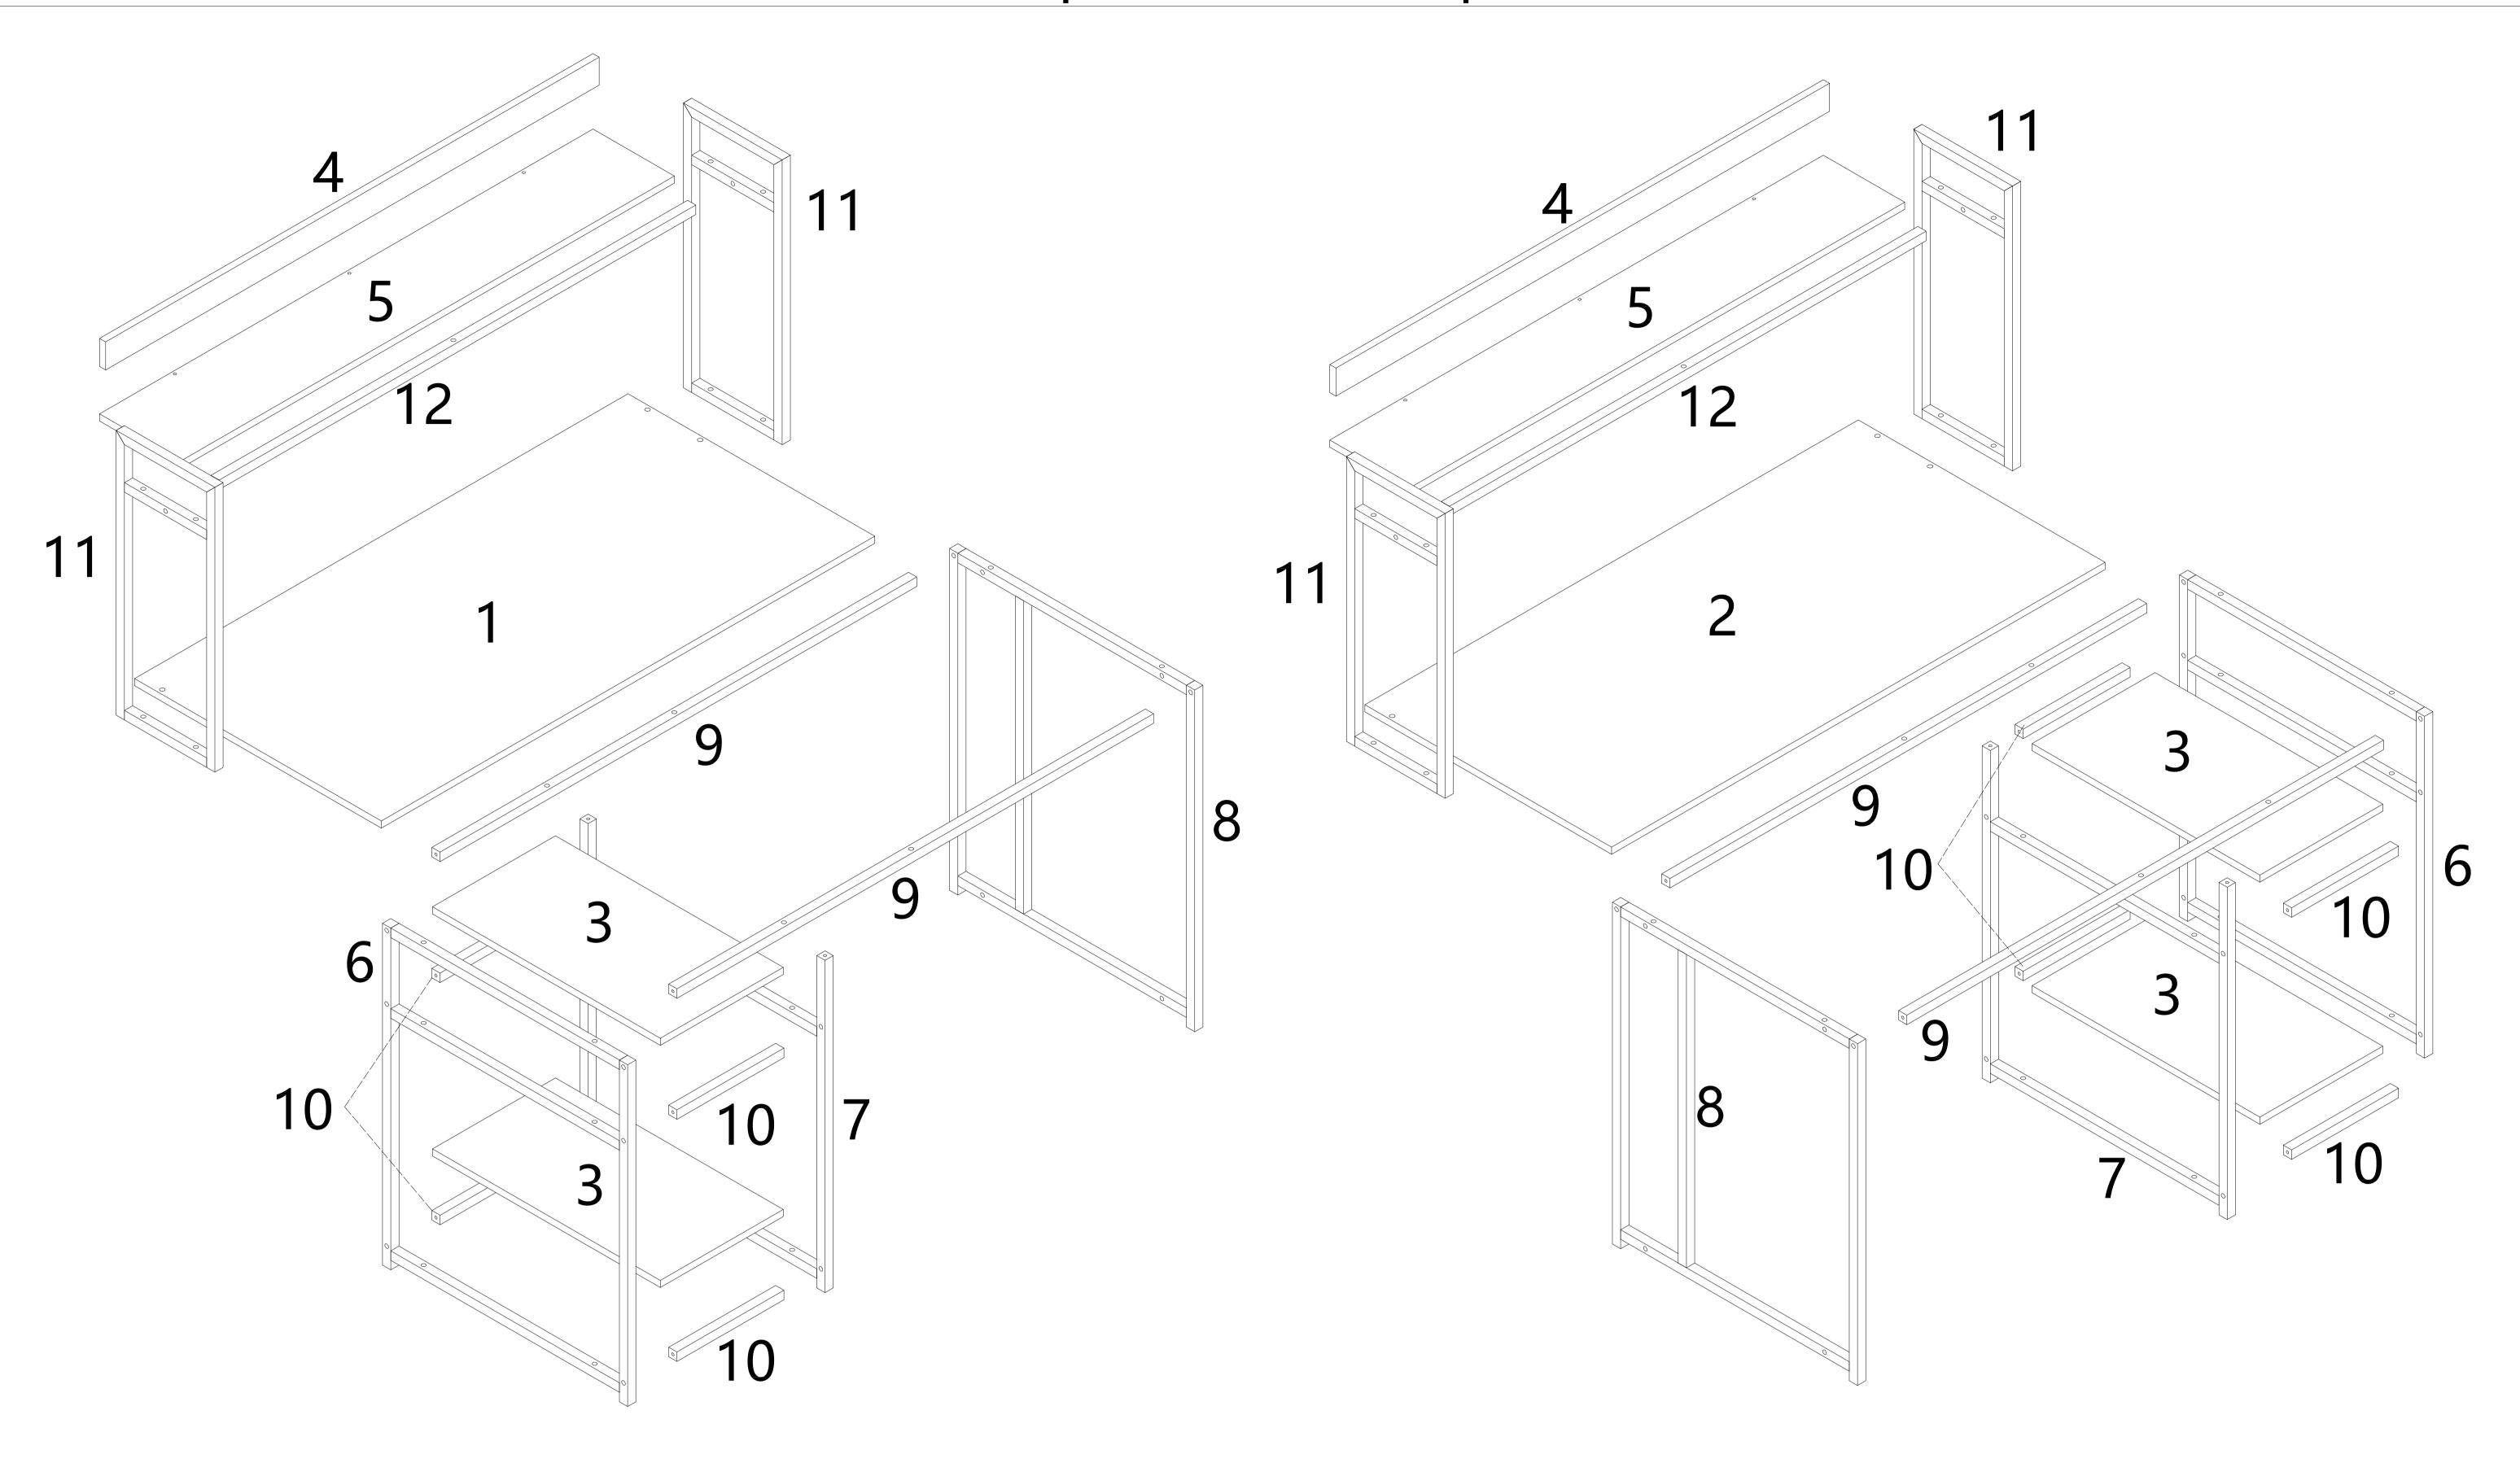

# ASSEMBLY INSTRUCTION

Decomposition of components

4

#### Please check the board number and number

2

5

3

2/4

3/4