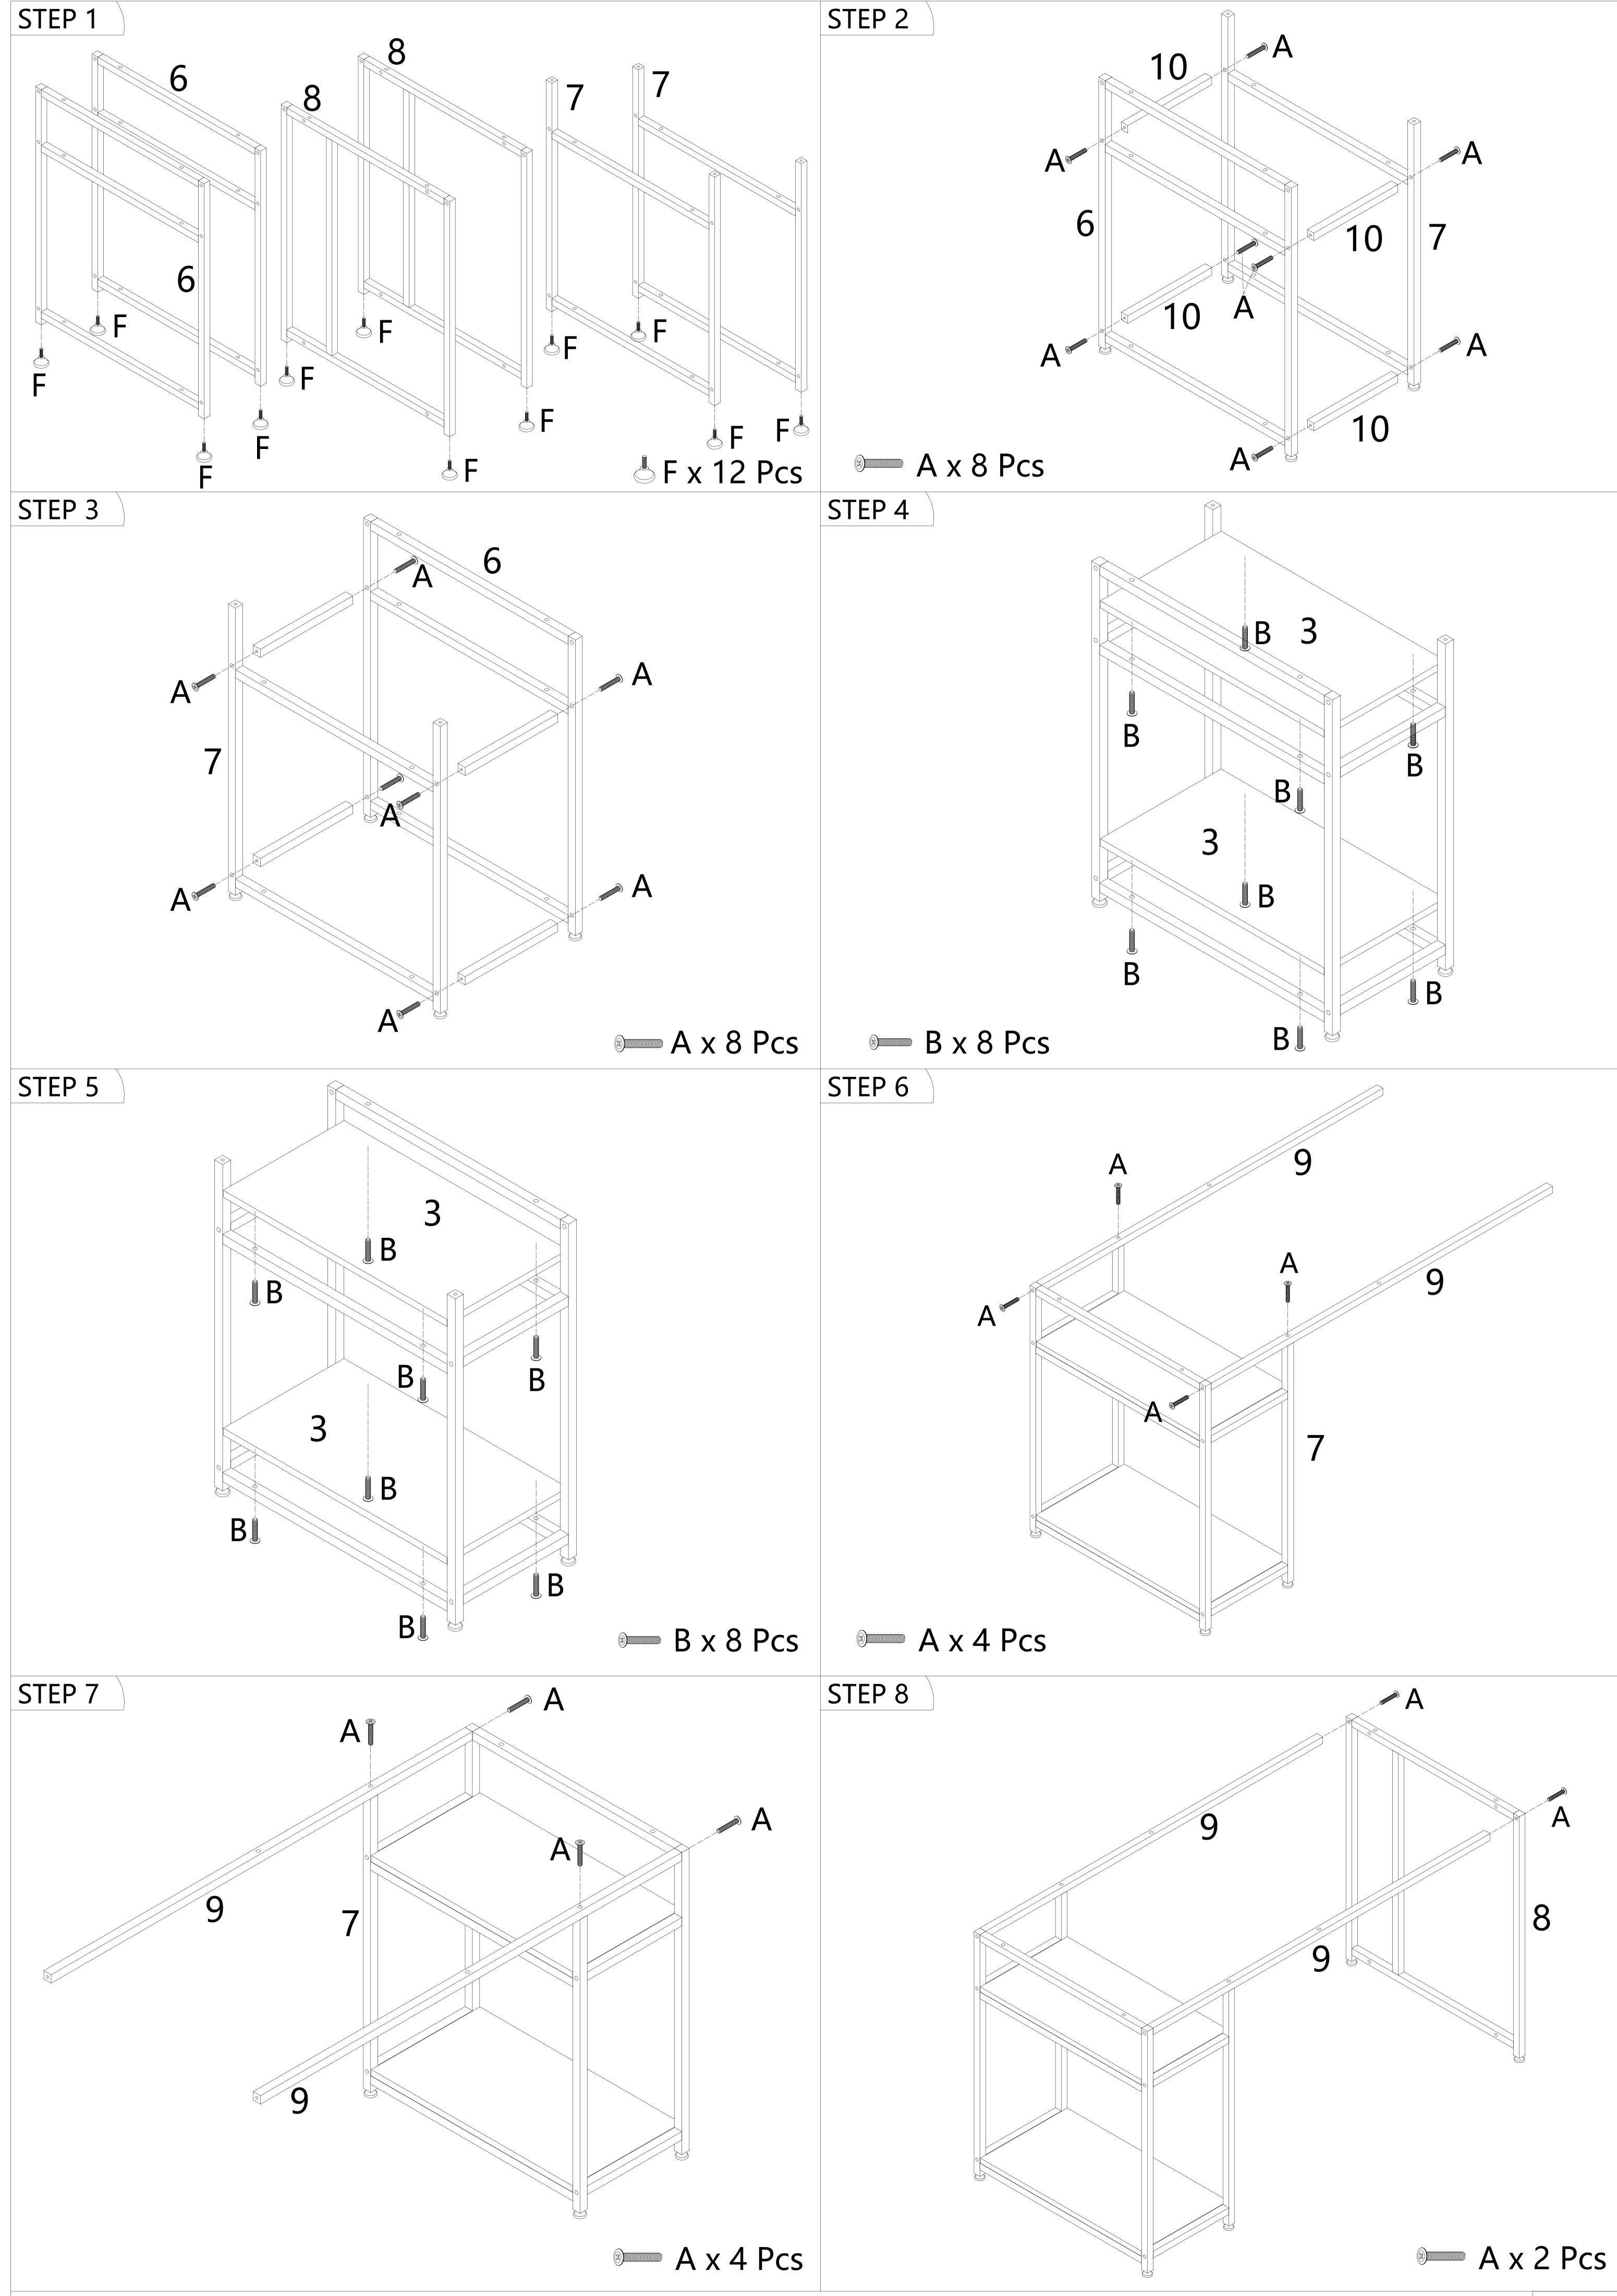

#### 836-217/836-217V80AK/836-217V80BN





Please read these instructions and warranty information carefully before use and keep them properly for future reference.

### OPERATING INSTRUCTIONS

# ASSEMBLY INSTRUCTION

Decomposition of components



4

#### Please check the board number and number

2

5



3



2/4



3/4



## 836-217 PACKING DETAILS: TOTAL 2 BOXES

BIG BOX 1/2:

| PART NO. | PARTS | QTY |
|----------|-------|-----|
| 1        |       | Х1  |
|          |       | V1  |

SMALL BOX 2/2:









001-877-644-9366 customerservice@aosom.com



001-855-537-6088 customerservice@aosom.ca



0044-800-240-4004 enquiries@mhstar.co.uk



0049-(0)40-88307530 service@aosom.de



0033-1-84166106 contact@aosom.fr

# ES Aosom

0034-931294512 atencioncliente@aosom.es



0039-0249471447 clienti@aosom.it