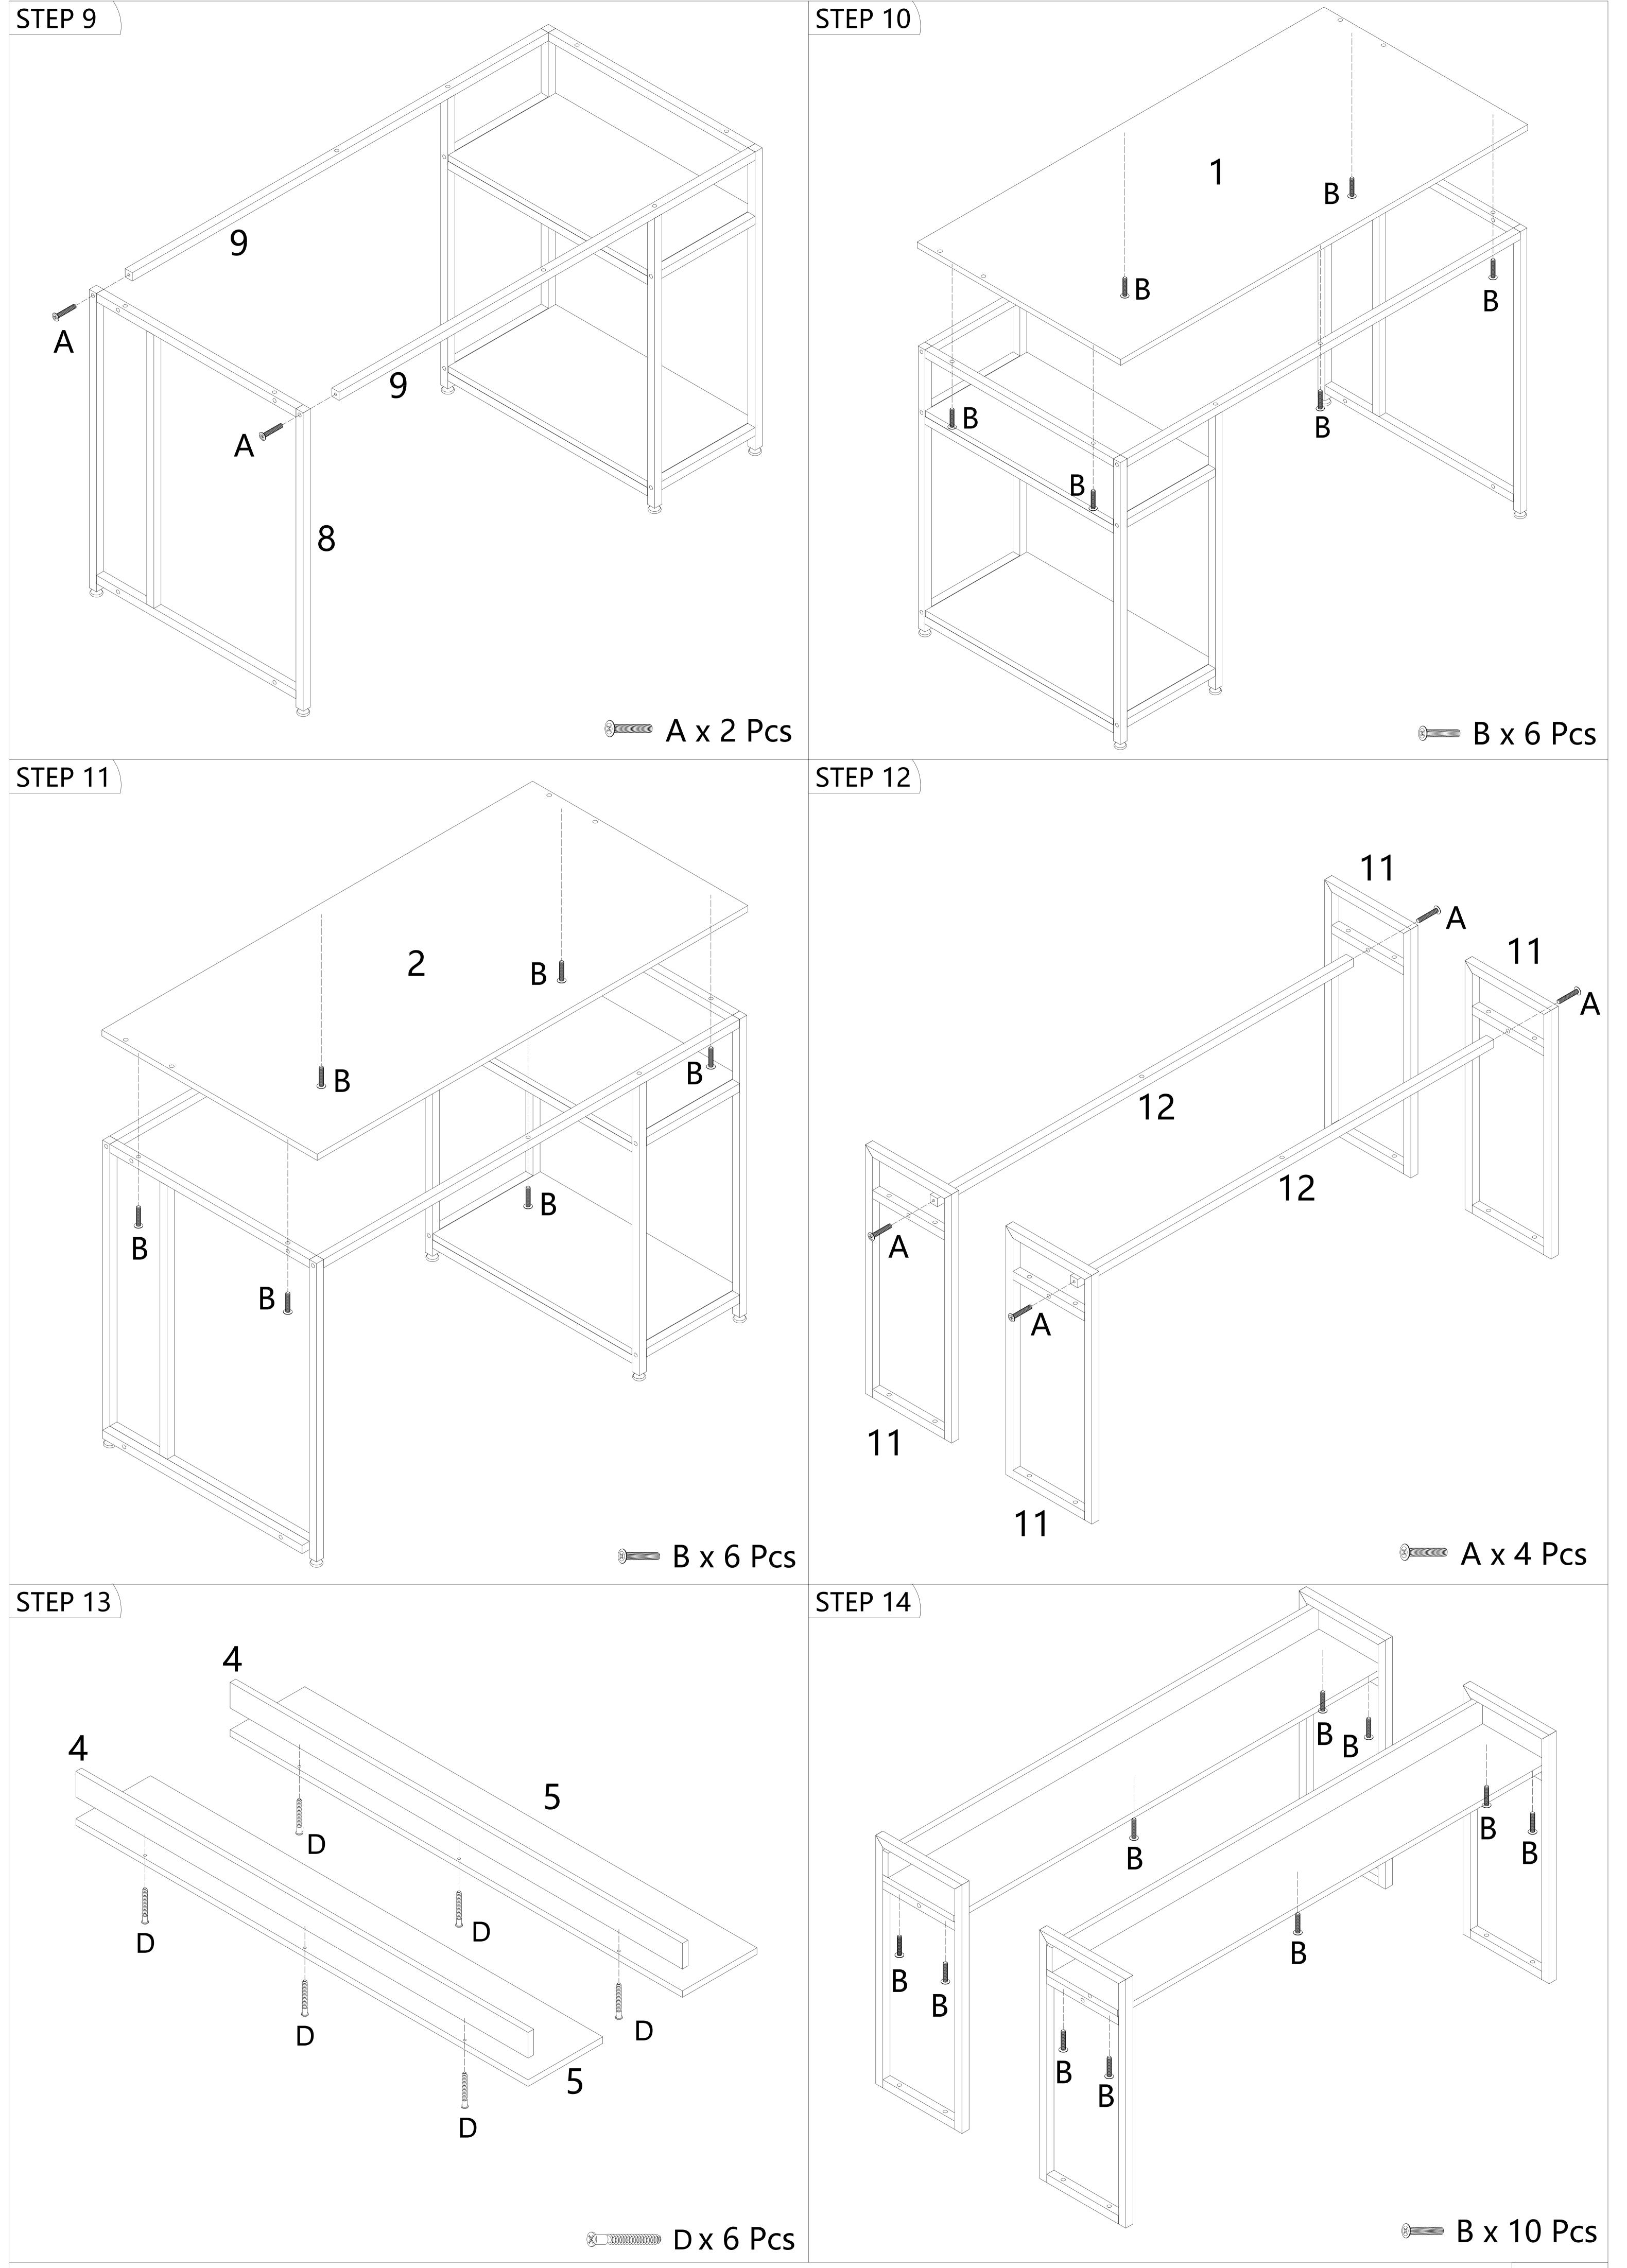

#### 836-217/836-217V80AK/836-217V80BN





Please read these instructions and warranty information carefully before use and keep them properly for future reference.

### OPERATING INSTRUCTIONS

# ASSEMBLY INSTRUCTION

Decomposition of components



4

#### Please check the board number and number

2

5



3



2/4



3/4



## 836-217 PACKING DETAILS: TOTAL 2 BOXES

BIG BOX 1/2:

| PART NO. | PARTS | QTY |
|----------|-------|-----|
| 1        |       | Х1  |
|          |       | V1  |

SMALL BOX 2/2:









001-877-644-9366 customerservice@aosom.com



001-855-537-6088 customerservice@aosom.ca



0044-800-240-4004 enquiries@mhstar.co.uk



0049-(0)40-88307530 service@aosom.de



0033-1-84166106 contact@aosom.fr

# ES Aosom

0034-931294512 atencioncliente@aosom.es



0039-0249471447 clienti@aosom.it