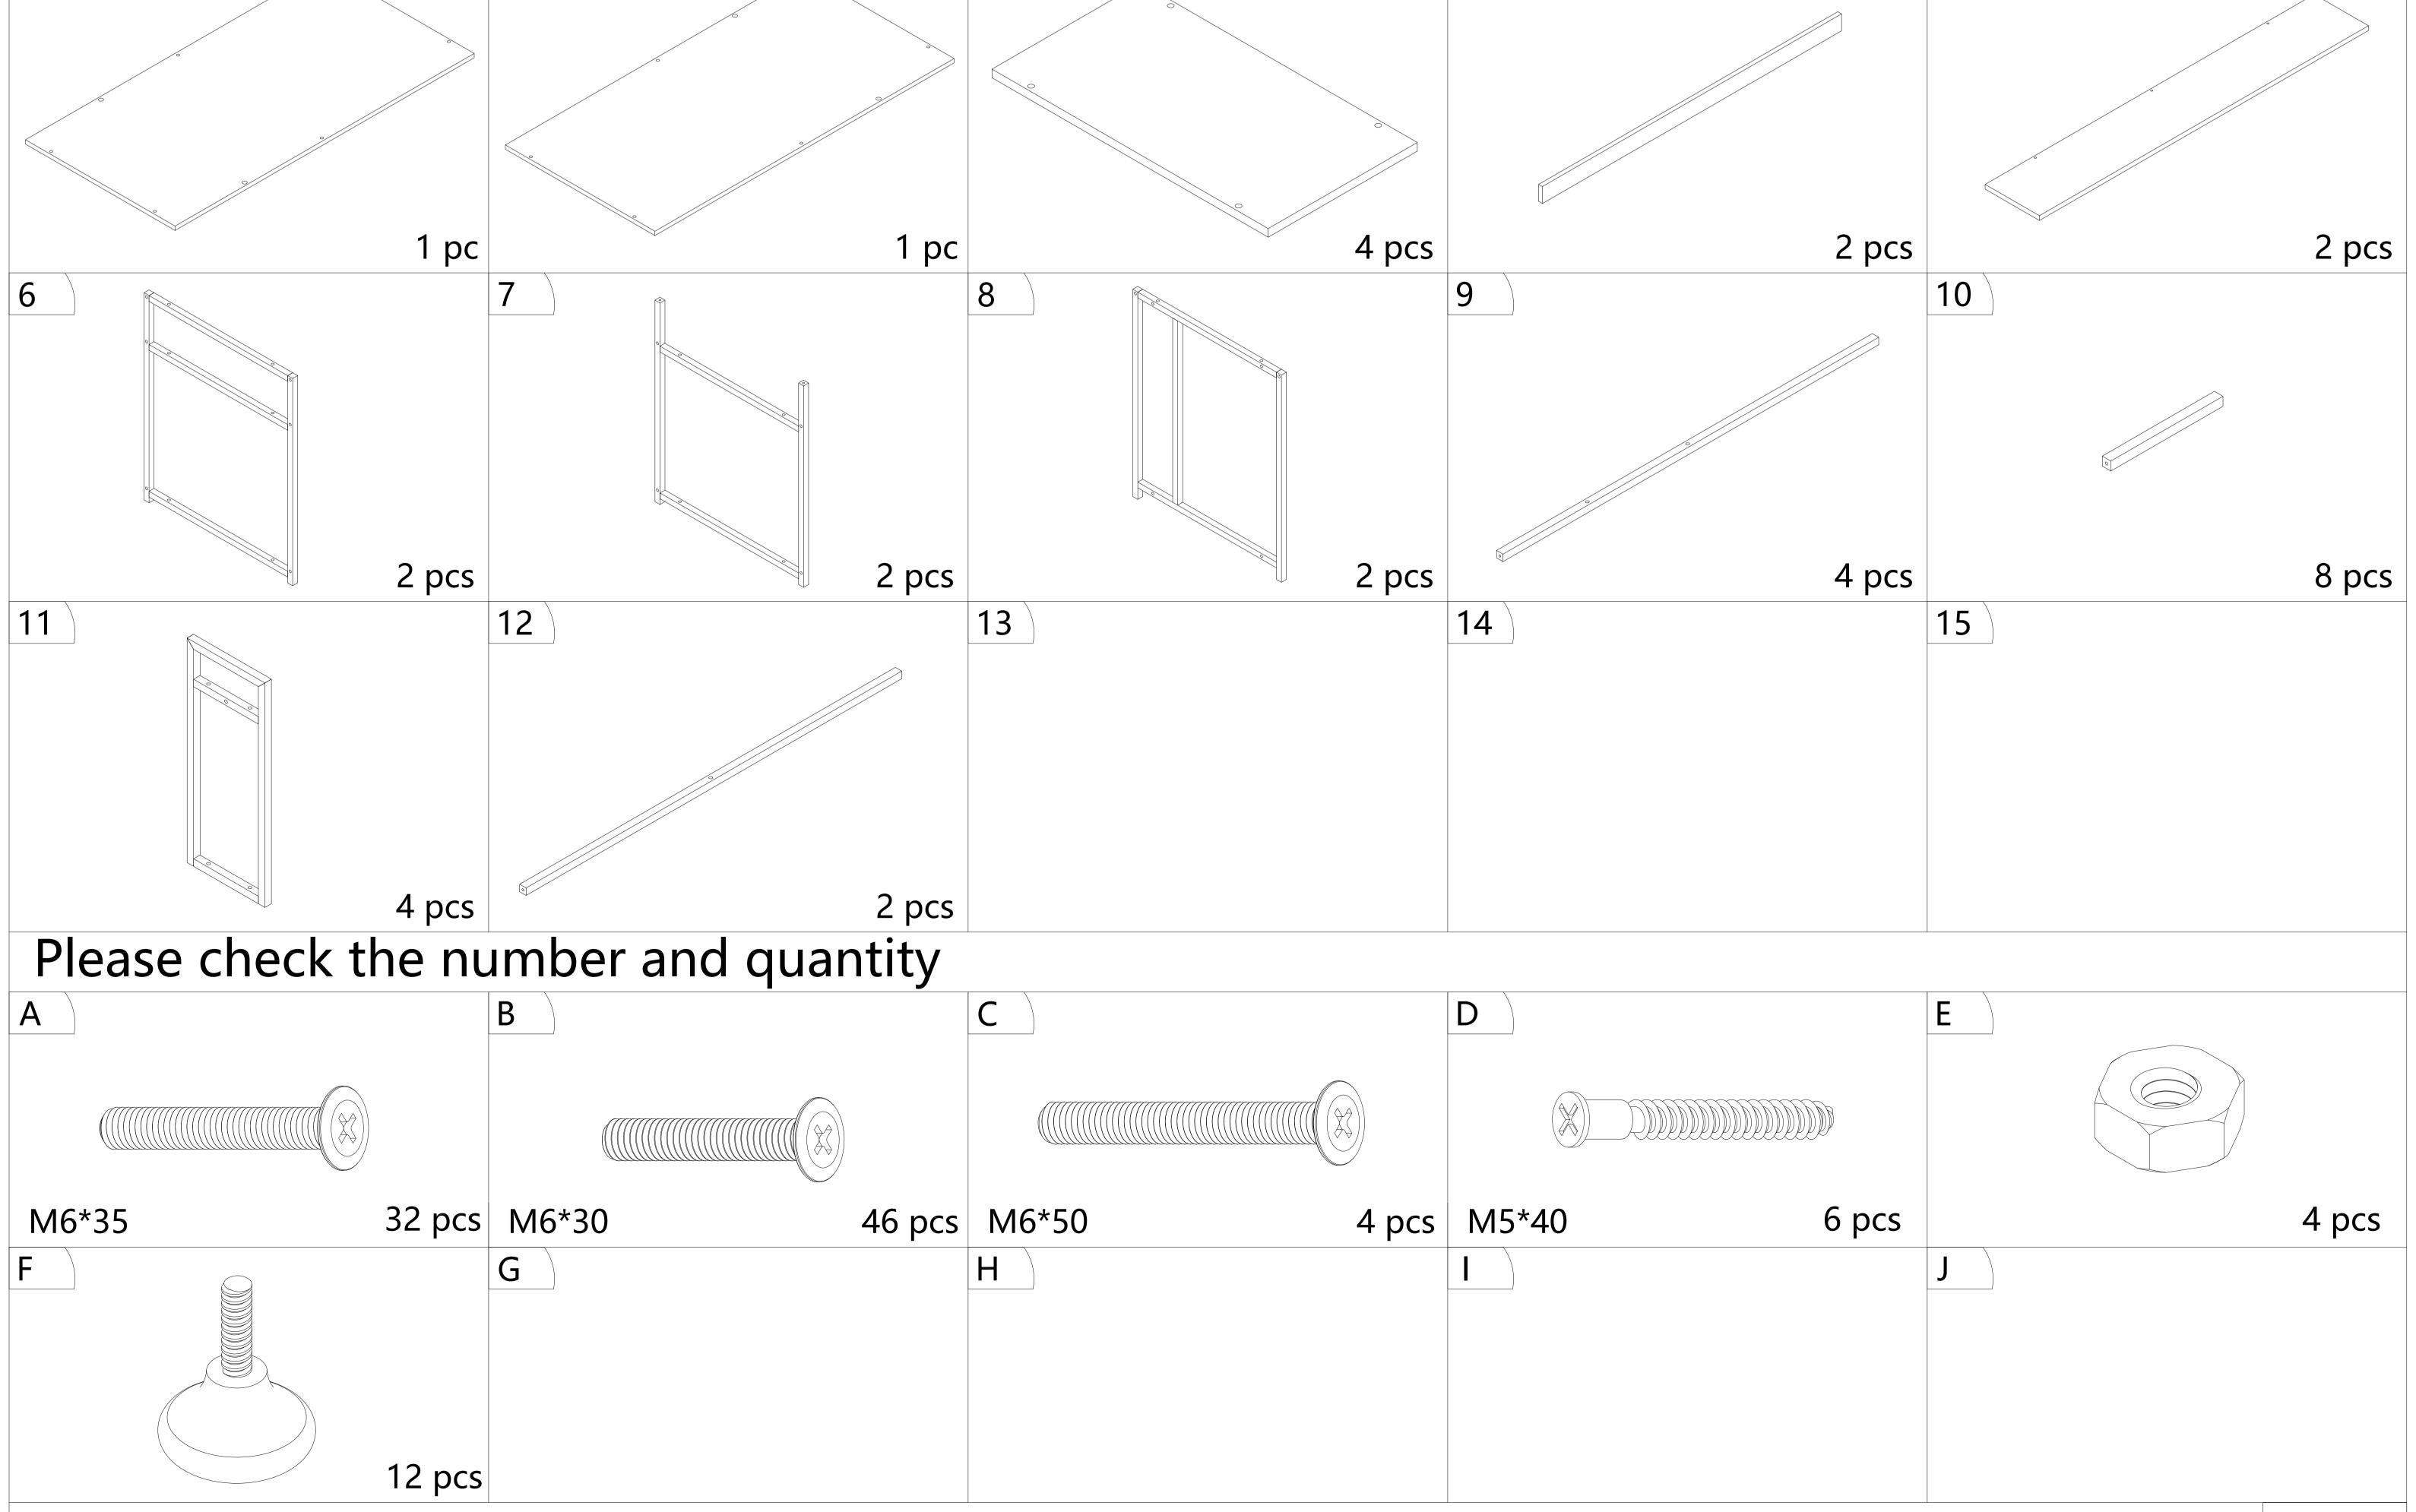

#### Please check the board number and number

2

5

3

2/4

3/4

## 836-217 PACKING DETAILS: TOTAL 2 BOXES

BIG BOX 1/2:

| PART NO. | PARTS | QTY |
|----------|-------|-----|
| 1        |       | Х1  |
|          |       | V1  |

SMALL BOX 2/2:

001-877-644-9366 customerservice@aosom.com