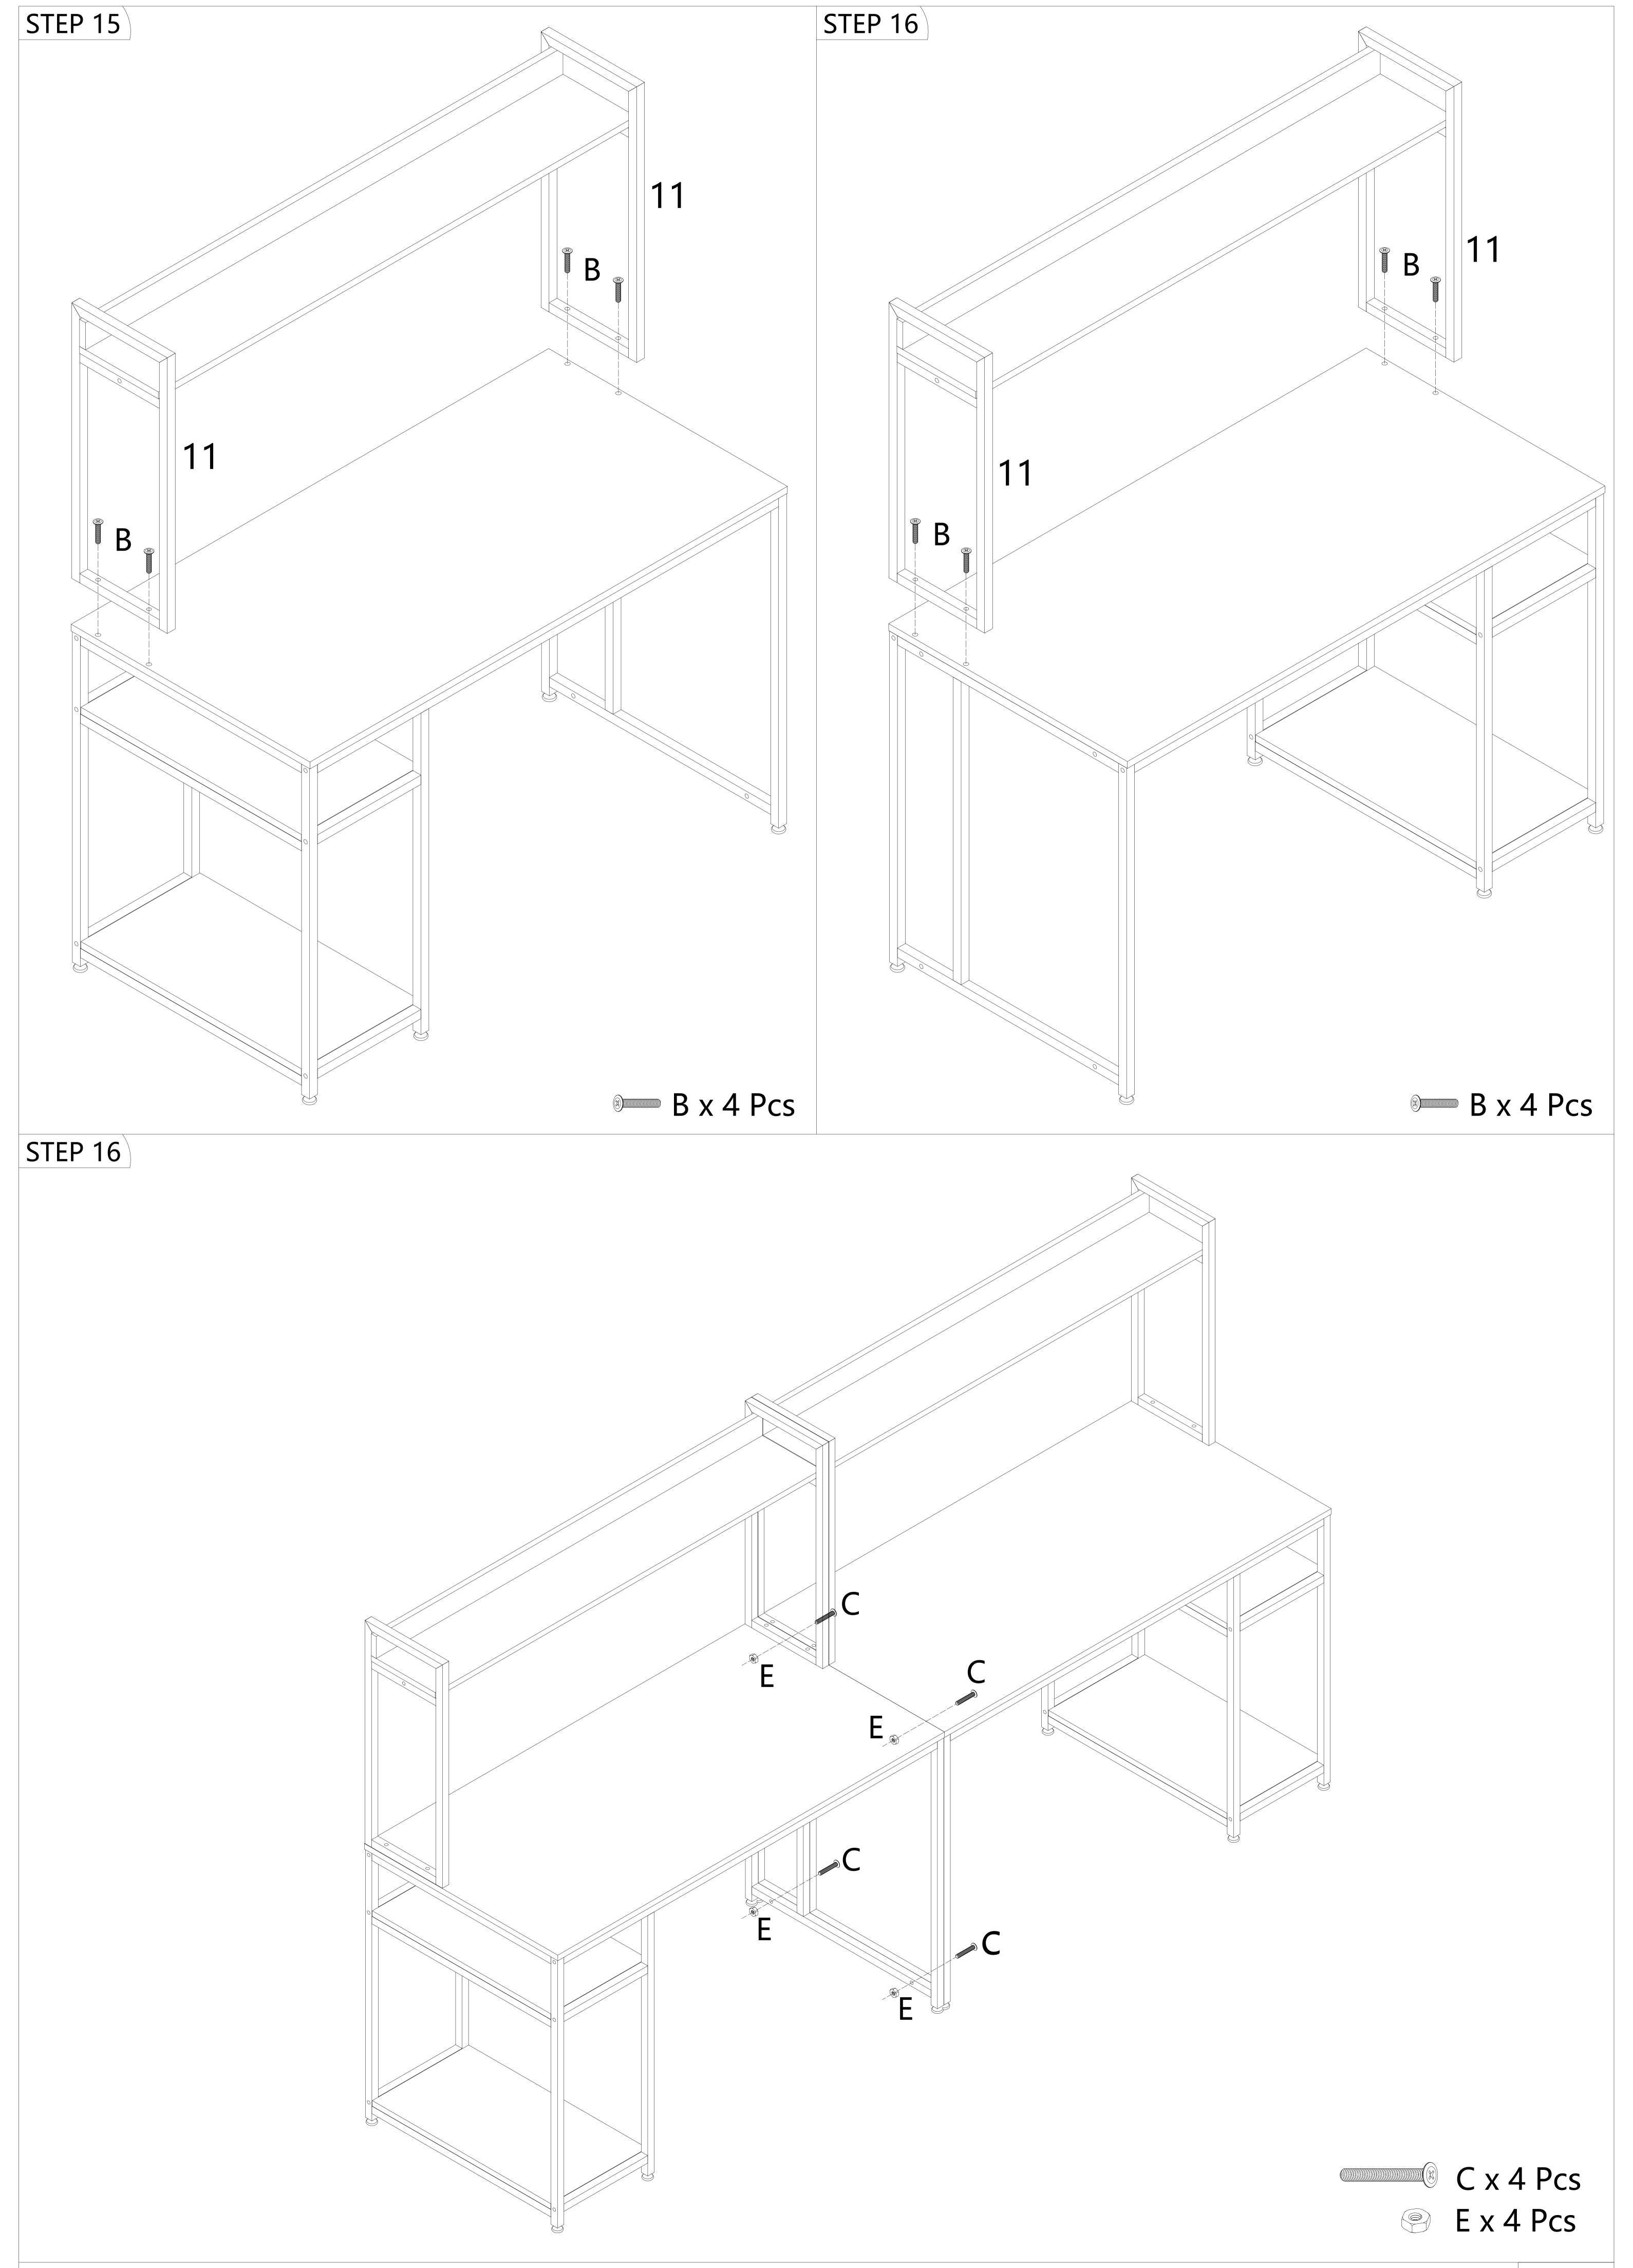

#### 836-217/836-217V80AK/836-217V80BN





Please read these instructions and warranty information carefully before use and keep them properly for future reference.

### OPERATING INSTRUCTIONS

# ASSEMBLY INSTRUCTION

Decomposition of components



4

#### Please check the board number and number

2

5



3



2/4



3/4



## 836-217 PACKING DETAILS: TOTAL 2 BOXES

BIG BOX 1/2:

| PART NO. | PARTS | QTY |
|----------|-------|-----|
| 1        |       | Х1  |
|          |       | V1  |

SMALL BOX 2/2:









001-877-644-9366 customerservice@aosom.com



001-855-537-6088 customerservice@aosom.ca



0044-800-240-4004 enquiries@mhstar.co.uk



0049-(0)40-88307530 service@aosom.de



0033-1-84166106 contact@aosom.fr

# ES Aosom

0034-931294512 atencioncliente@aosom.es



0039-0249471447 clienti@aosom.it