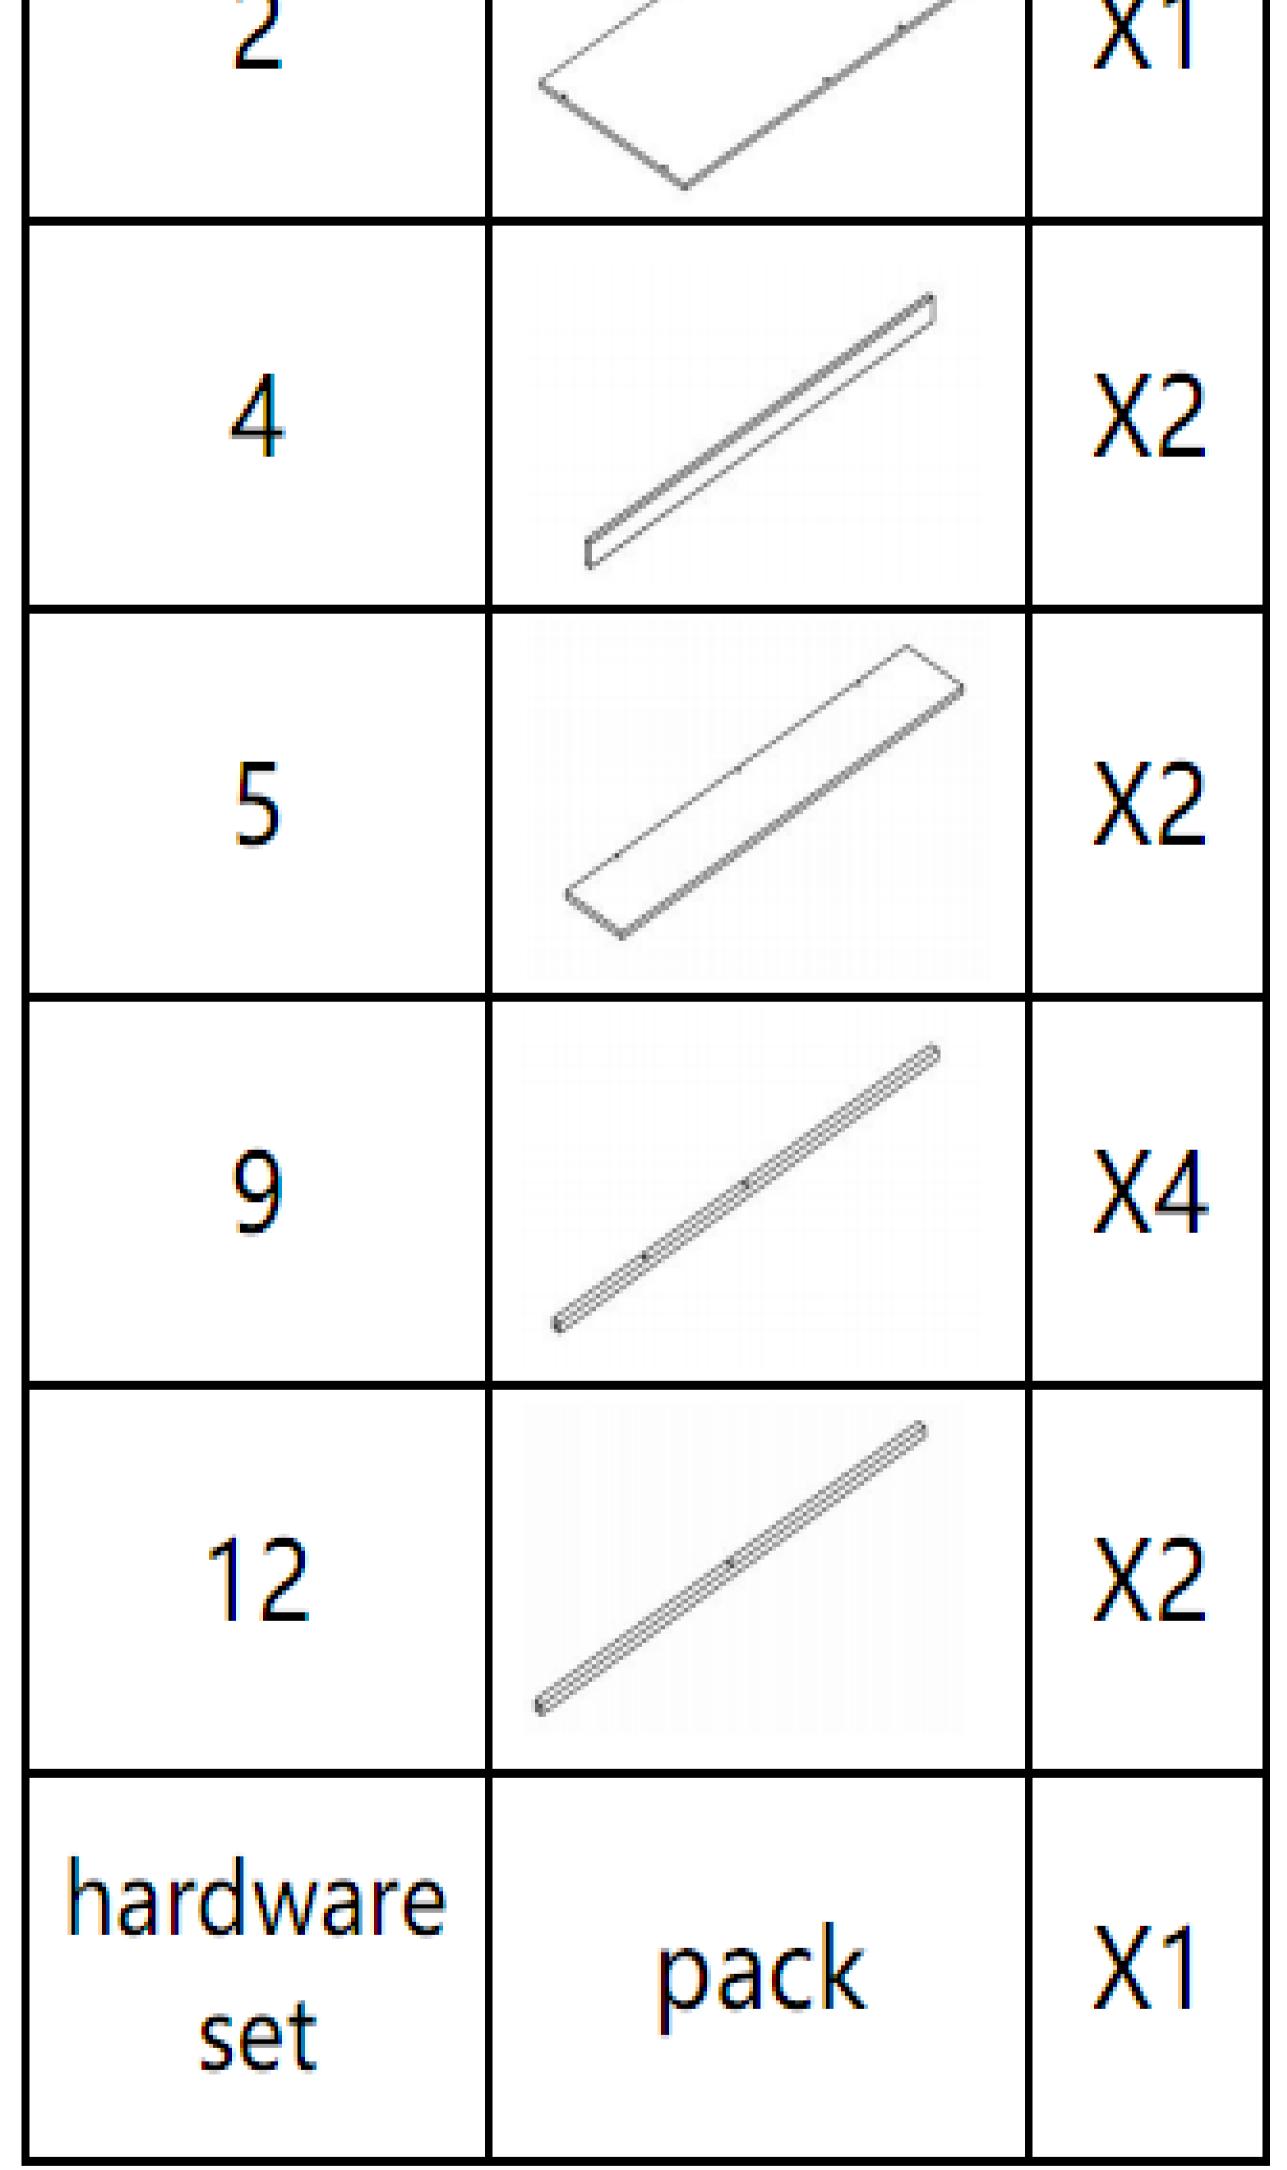

## 836-217 PACKING DETAILS: TOTAL 2 BOXES

BIG BOX 1/2:

| PART NO. | PARTS | QTY |
|----------|-------|-----|
| 1        |       | Х1  |
|          |       | V1  |

SMALL BOX 2/2:

001-877-644-9366 customerservice@aosom.com