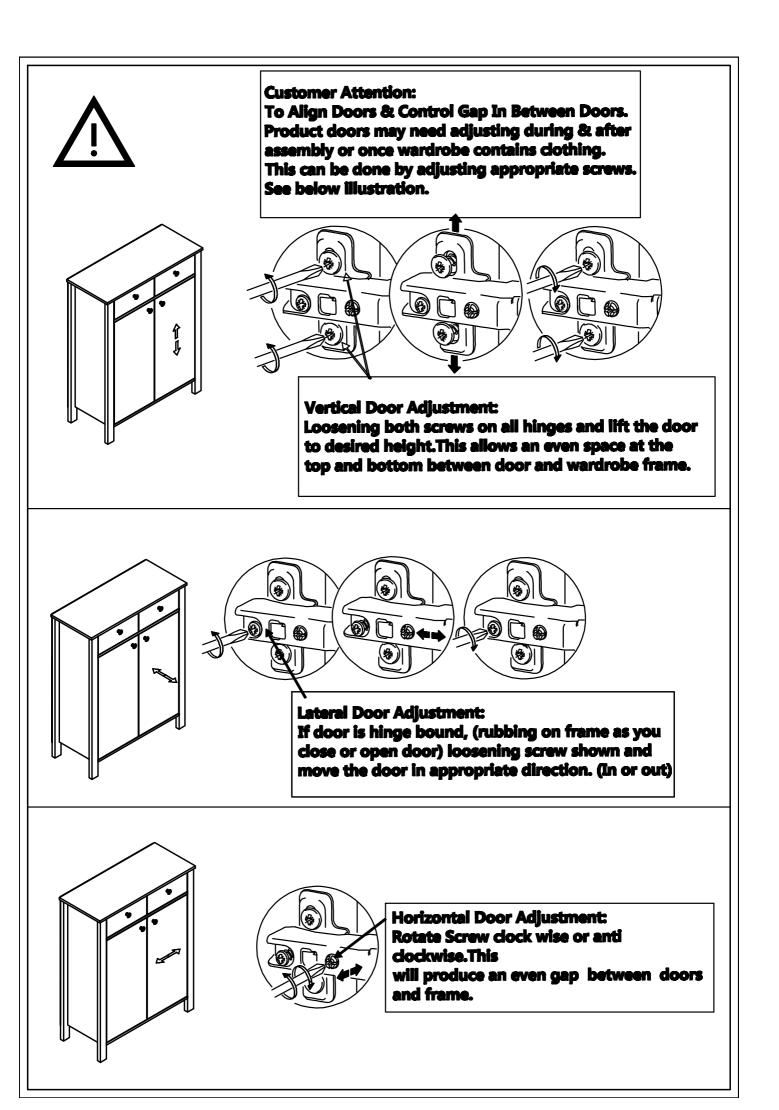

## **Assembly Instructions**

833-538WT

**Special Warnings:** 

- \* Please check that all parts are present before you start the assembly.
- \* For the protection of your furniture, place all parts on a clean and smooth surface to prevent any damage.
- \* For cleaning, wipe the surface with a damp (not wet) cloth or wipe dry with a clean lint free cotton cloth. Window cleaning liquid or a similar cleaning liquid can be used to clean the surface.
- \* This unit is heavy. Please use an assistant when lifting. Never drag or push the pieces across the floor as this will cause damage to the joints.
- \* Keep your furniture out of direct sunlight.