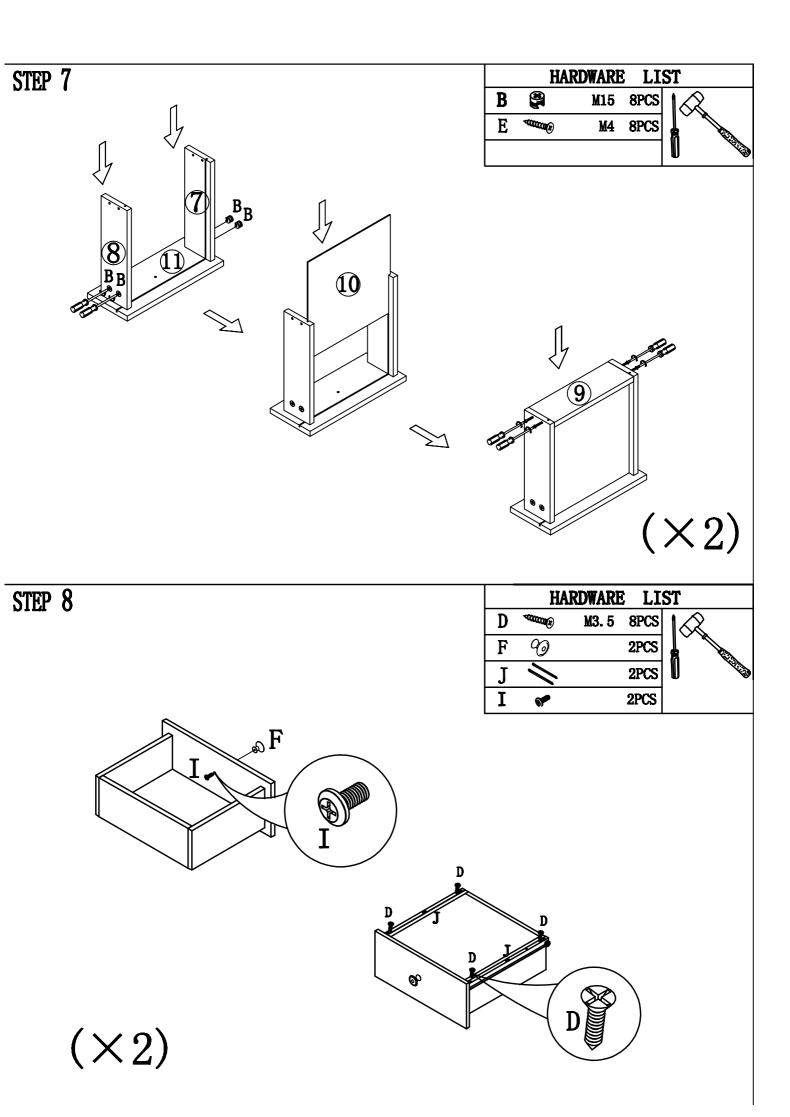

|     | HARDWA          | HARDWARE LIST |     |
|-----|-----------------|---------------|-----|
| NO. |                 | DESCRIPTION   | QTY |
| A   | (T              | M6X34MM       | #   |
| В   |                 | ø15X12MM      | 44  |
| Q   |                 | M6X30MM       | 16  |
| D   | (Canana)        | M3. 5X14MM    | 40  |
| E   | Comm.           | M4X38MM       | 8   |
| F   | Q               | Handle        | 4   |
| G   | P               | Neil pin      | 4   |
| H   | P               | goupille Neil | 20  |
| I   | Ø               | M4X20MM       | 4   |
| J   |                 | 300111        | 2   |
| K   | Ş               | M5*14MM       | 8   |
| L   |                 | charnière     | 4   |
| X   | <i>Ц</i><br>11" | Bracket/Strap | 2   |
|     |                 |               |     |
|     |                 |               |     |

| PARTS LIST |                  |     | PARTS LIST |                  |     |
|------------|------------------|-----|------------|------------------|-----|
| NO.        | DESCRIPTION      | QTY | NO.        | DESCRIPTION      | QTY |
| 1          | 800MM*340MM*15MM | 1   | 10         | 288MM*295MM*3MM  | 2   |
| 2          | 921MM*285MM*15MM | 1   | 11         | 336MM*140MM*15MM | 1   |
| 3          | 921MM*285MM*15MM | 1   | 12         | 336MM*140MM*15MM | 1   |
| 4          | 680MM*335MM*15MM | 1   | 13         | 740MM*336MM*15MM | 2   |
| 5          | 675MM*310MM*15MM | 2   | 14         | 680MM*335MM*15MM | 1   |
| 6          | 680MM*310MM*15MM | 1   | 15         | 320MM*145MM*15MM | 1   |
| 7          | 300MM*90MM*15MM  | 2   | 16         | 1020MM*50MM*15MM | 2   |
| 8          | 300MM*90MM*15MM  | 2   | 17         | 1020MM*50MM*15MM | 2   |
| 9          | 277MM*90MM*15MM  | 2   | 18         | 778MM*331MM*3MM  | 3   |