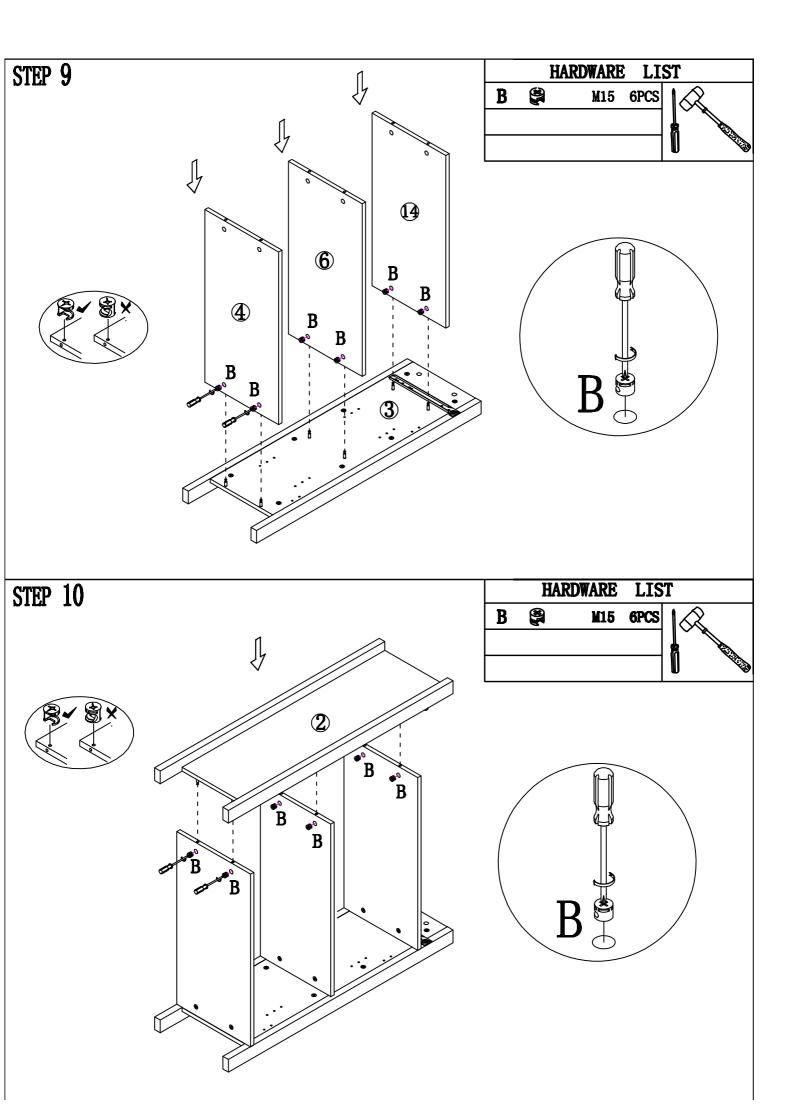

|     | HARDWA          | HARDWARE LIST |     |
|-----|-----------------|---------------|-----|
| NO. |                 | DESCRIPTION   | QTY |
| A   | (T              | M6X34MM       | #   |
| В   |                 | ø15X12MM      | 44  |
| Q   |                 | M6X30MM       | 16  |
| D   | (Canana)        | M3. 5X14MM    | 40  |
| E   | Comm.           | M4X38MM       | 8   |
| F   | Q               | Handle        | 4   |
| G   | P               | Neil pin      | 4   |
| H   | P               | goupille Neil | 20  |
| I   | Ø               | M4X20MM       | 4   |
| J   |                 | 300111        | 2   |
| K   | Ş               | M5*14MM       | 8   |
| L   |                 | charnière     | 4   |
| X   | <i>Ц</i><br>11" | Bracket/Strap | 2   |
|     |                 |               |     |
|     |                 |               |     |

| PARTS LIST |                  |     | PARTS LIST |                  |     |
|------------|------------------|-----|------------|------------------|-----|
| NO.        | DESCRIPTION      | QTY | NO.        | DESCRIPTION      | QTY |
| 1          | 800MM*340MM*15MM | 1   | 10         | 288MM*295MM*3MM  | 2   |
| 2          | 921MM*285MM*15MM | 1   | 11         | 336MM*140MM*15MM | 1   |
| 3          | 921MM*285MM*15MM | 1   | 12         | 336MM*140MM*15MM | 1   |
| 4          | 680MM*335MM*15MM | 1   | 13         | 740MM*336MM*15MM | 2   |
| 5          | 675MM*310MM*15MM | 2   | 14         | 680MM*335MM*15MM | 1   |
| 6          | 680MM*310MM*15MM | 1   | 15         | 320MM*145MM*15MM | 1   |
| 7          | 300MM*90MM*15MM  | 2   | 16         | 1020MM*50MM*15MM | 2   |
| 8          | 300MM*90MM*15MM  | 2   | 17         | 1020MM*50MM*15MM | 2   |
| 9          | 277MM*90MM*15MM  | 2   | 18         | 778MM*331MM*3MM  | 3   |