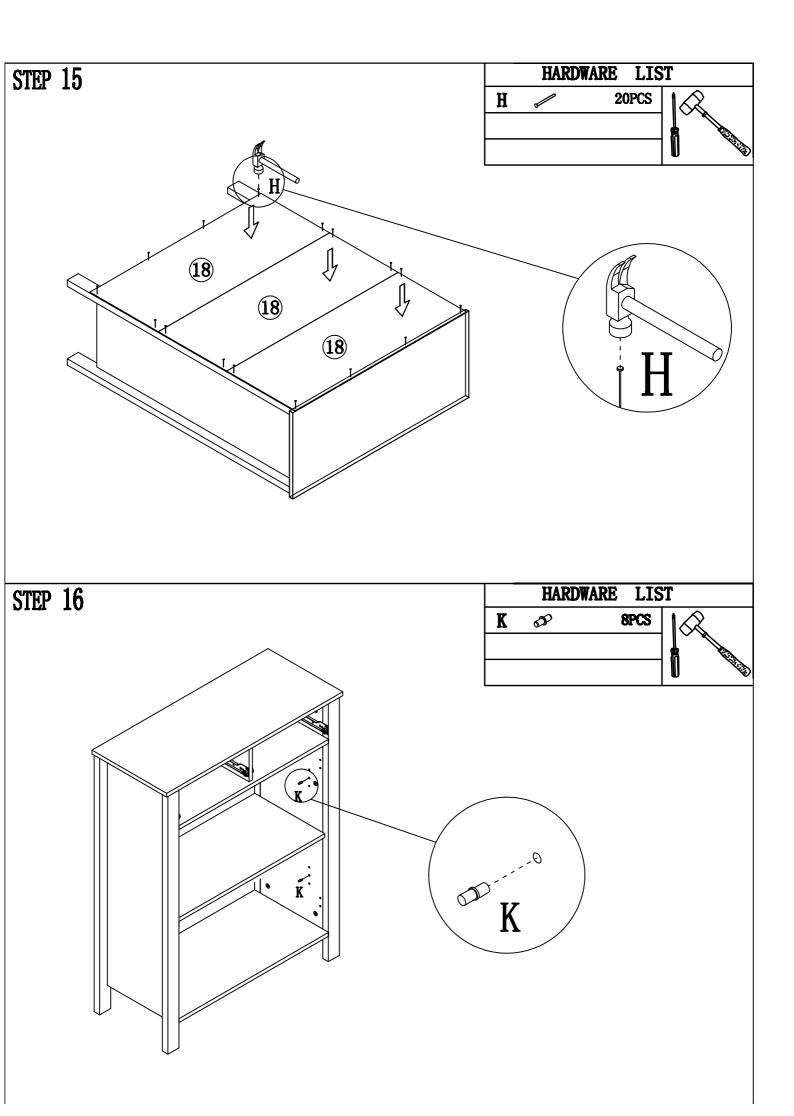

|     | HARDWA          | HARDWARE LIST |     |
|-----|-----------------|---------------|-----|
| NO. |                 | DESCRIPTION   | QTY |
| A   | (T              | M6X34MM       | #   |
| В   |                 | ø15X12MM      | 44  |
| Q   |                 | M6X30MM       | 16  |
| D   | (Canana)        | M3. 5X14MM    | 40  |
| E   | Comm.           | M4X38MM       | 8   |
| F   | Q               | Handle        | 4   |
| G   | P               | Neil pin      | 4   |
| H   | P               | goupille Neil | 20  |
| I   | Ø               | M4X20MM       | 4   |
| J   |                 | 300111        | 2   |
| K   | Ş               | M5*14MM       | 8   |
| L   |                 | charnière     | 4   |
| X   | <i>Ц</i><br>11" | Bracket/Strap | 2   |
|     |                 |               |     |
|     |                 |               |     |