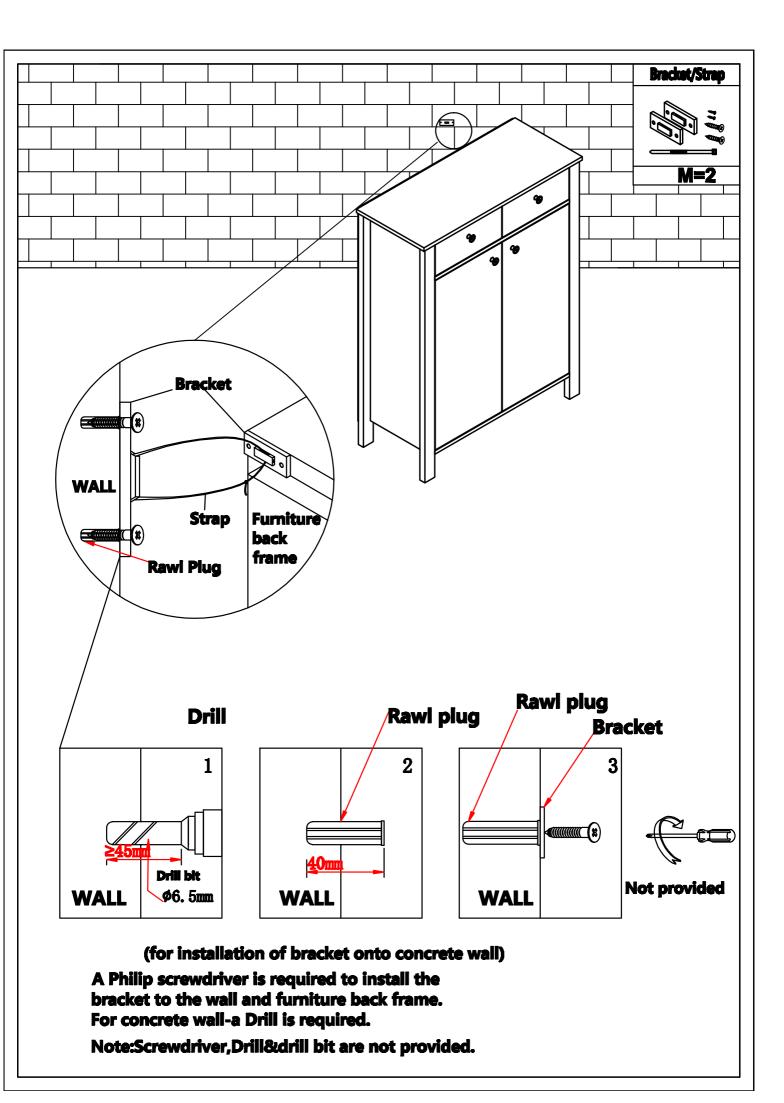

|     | HARDWA          | HARDWARE LIST |     |
|-----|-----------------|---------------|-----|
| NO. |                 | DESCRIPTION   | QTY |
| A   | (T              | M6X34MM       | #   |
| В   |                 | ø15X12MM      | 44  |
| Q   |                 | M6X30MM       | 16  |
| D   | (Canana)        | M3. 5X14MM    | 40  |
| E   | Comm.           | M4X38MM       | 8   |
| F   | Q               | Handle        | 4   |
| G   | P               | Neil pin      | 4   |
| H   | P               | goupille Neil | 20  |
| I   | Ø               | M4X20MM       | 4   |
| J   |                 | 300111        | 2   |
| K   | Ş               | M5*14MM       | 8   |
| L   |                 | charnière     | 4   |
| X   | <i>Ц</i><br>11" | Bracket/Strap | 2   |
|     |                 |               |     |
|     |                 |               |     |