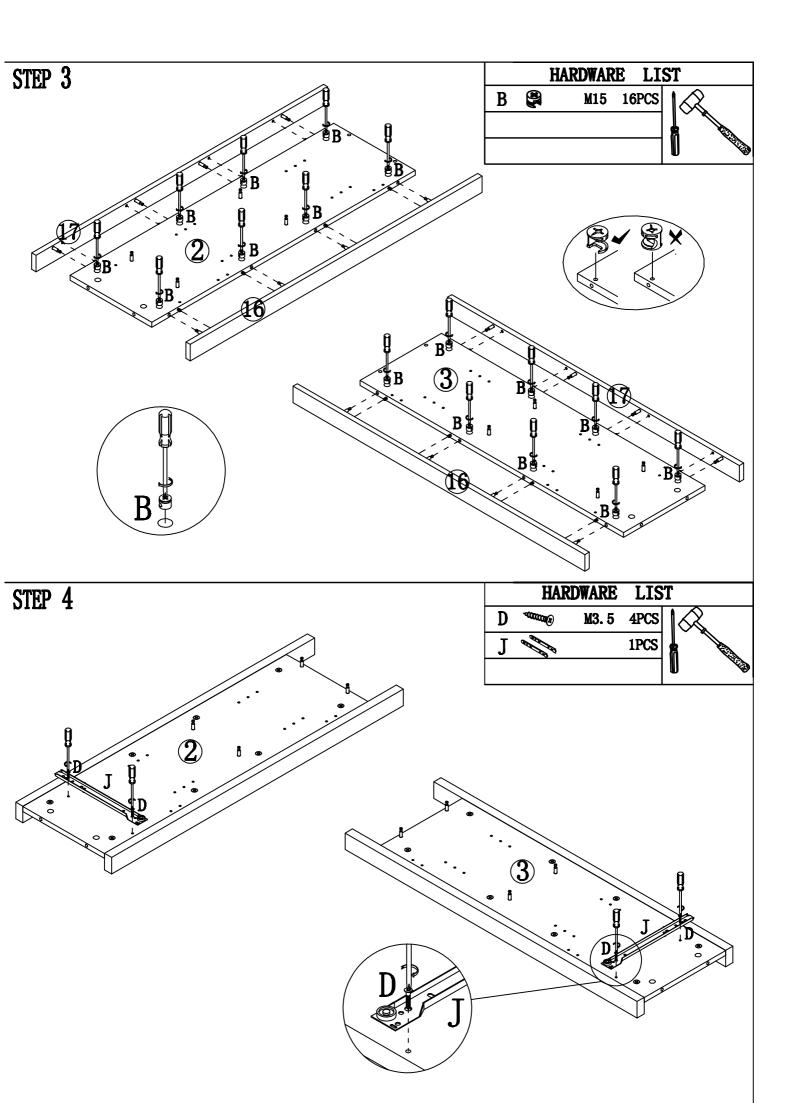

|     | HARDWA          | HARDWARE LIST |     |
|-----|-----------------|---------------|-----|
| NO. |                 | DESCRIPTION   | QTY |
| A   | (T              | M6X34MM       | #   |
| В   |                 | ø15X12MM      | 44  |
| Q   |                 | M6X30MM       | 16  |
| D   | (Canana)        | M3. 5X14MM    | 40  |
| E   | Comm.           | M4X38MM       | 8   |
| F   | Q               | Handle        | 4   |
| G   | P               | Neil pin      | 4   |
| H   | P               | goupille Neil | 20  |
| I   | Ø               | M4X20MM       | 4   |
| J   |                 | 300111        | 2   |
| K   | Ş               | M5*14MM       | 8   |
| L   |                 | charnière     | 4   |
| X   | <i>Ц</i><br>11" | Bracket/Strap | 2   |
|     |                 |               |     |
|     |                 |               |     |

| PARTS LIST |                  |     | PARTS LIST |                  |     |
|------------|------------------|-----|------------|------------------|-----|
| NO.        | DESCRIPTION      | QTY | NO.        | DESCRIPTION      | QTY |
| 1          | 800MM*340MM*15MM | 1   | 10         | 288MM*295MM*3MM  | 2   |
| 2          | 921MM*285MM*15MM | 1   | 11         | 336MM*140MM*15MM | 1   |
| 3          | 921MM*285MM*15MM | 1   | 12         | 336MM*140MM*15MM | 1   |
| 4          | 680MM*335MM*15MM | 1   | 13         | 740MM*336MM*15MM | 2   |
| 5          | 675MM*310MM*15MM | 2   | 14         | 680MM*335MM*15MM | 1   |
| 6          | 680MM*310MM*15MM | 1   | 15         | 320MM*145MM*15MM | 1   |
| 7          | 300MM*90MM*15MM  | 2   | 16         | 1020MM*50MM*15MM | 2   |
| 8          | 300MM*90MM*15MM  | 2   | 17         | 1020MM*50MM*15MM | 2   |
| 9          | 277MM*90MM*15MM  | 2   | 18         | 778MM*331MM*3MM  | 3   |