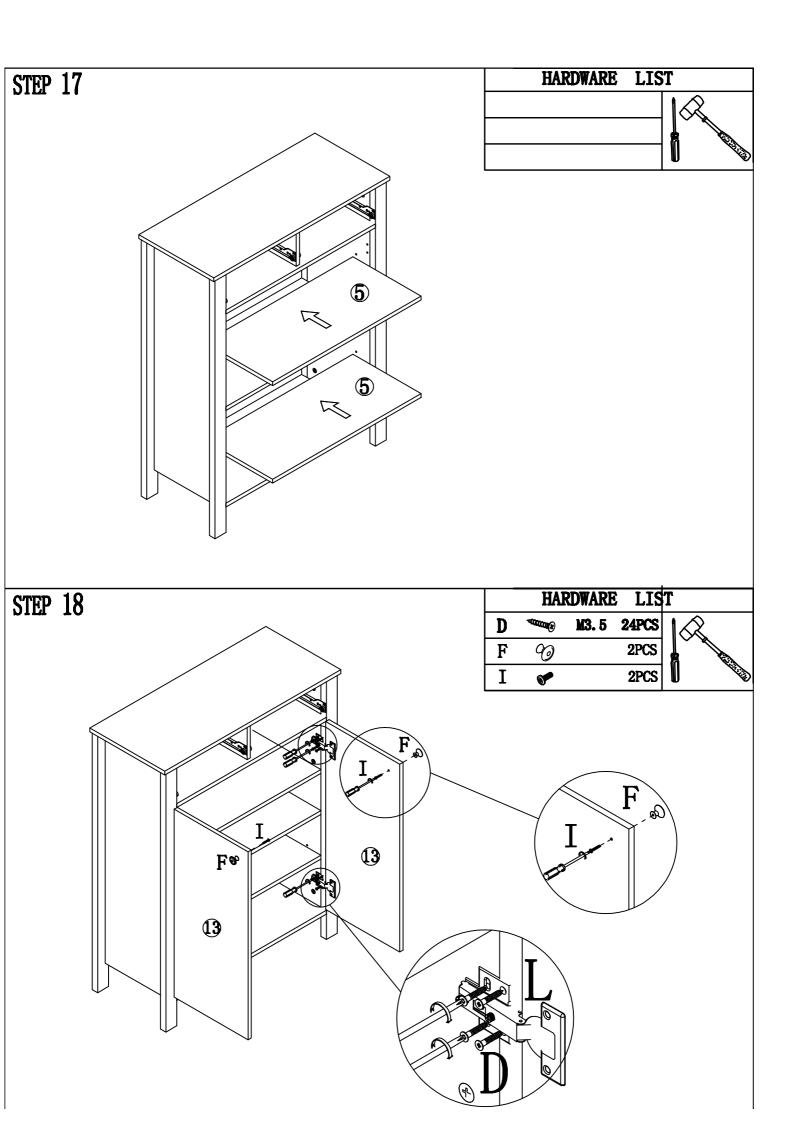

|     | HARDWA          | HARDWARE LIST |     |
|-----|-----------------|---------------|-----|
| NO. |                 | DESCRIPTION   | QTY |
| A   | (T              | M6X34MM       | #   |
| В   |                 | ø15X12MM      | 44  |
| Q   |                 | M6X30MM       | 16  |
| D   | (Canana)        | M3. 5X14MM    | 40  |
| E   | Comm.           | M4X38MM       | 8   |
| F   | Q               | Handle        | 4   |
| G   | P               | Neil pin      | 4   |
| H   | P               | goupille Neil | 20  |
| I   | Ø               | M4X20MM       | 4   |
| J   |                 | 300111        | 2   |
| K   | Ş               | M5*14MM       | 8   |
| L   |                 | charnière     | 4   |
| X   | <i>Ц</i><br>11" | Bracket/Strap | 2   |
|     |                 |               |     |
|     |                 |               |     |