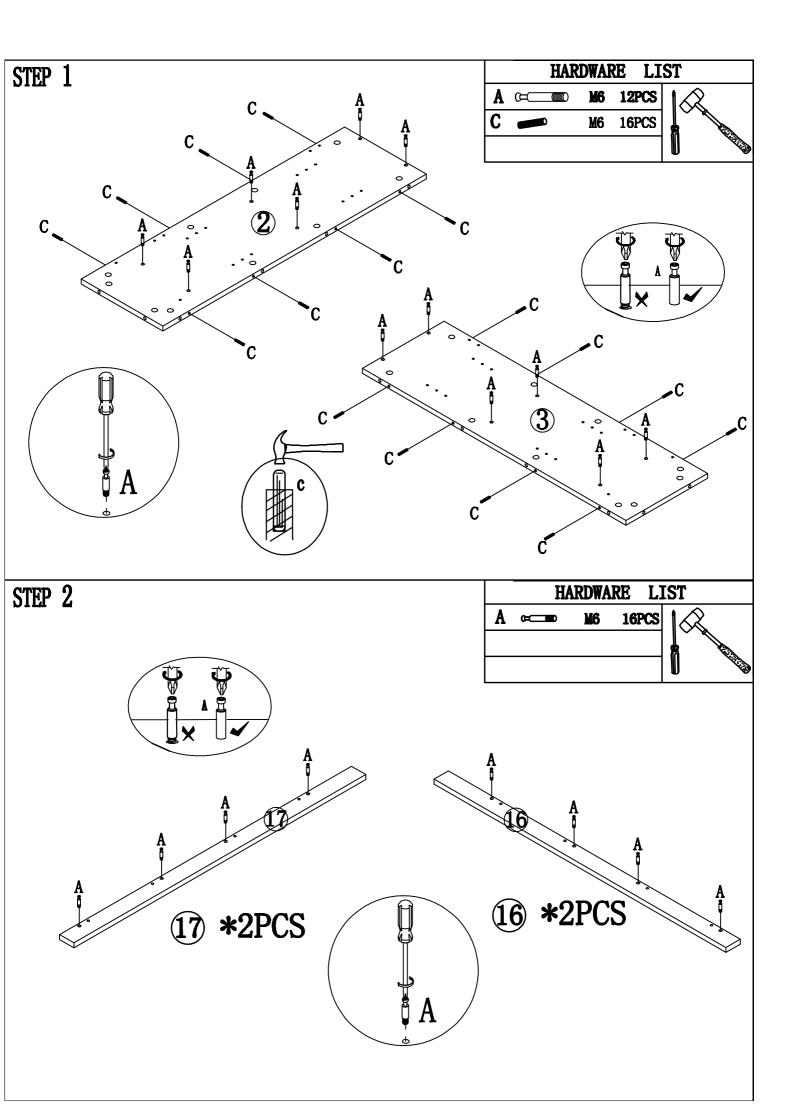

|     | HARDWA          | HARDWARE LIST |     |
|-----|-----------------|---------------|-----|
| NO. |                 | DESCRIPTION   | QTY |
| A   | (T              | M6X34MM       | #   |
| В   |                 | ø15X12MM      | 44  |
| Q   |                 | M6X30MM       | 16  |
| D   | (Canana)        | M3. 5X14MM    | 40  |
| E   | Comm.           | M4X38MM       | 8   |
| F   | Q               | Handle        | 4   |
| G   | P               | Neil pin      | 4   |
| H   | P               | goupille Neil | 20  |
| I   | Ø               | M4X20MM       | 4   |
| J   |                 | 300111        | 2   |
| K   | Ş               | M5*14MM       | 8   |
| L   |                 | charnière     | 4   |
| X   | <i>Ц</i><br>11" | Bracket/Strap | 2   |
|     |                 |               |     |
|     |                 |               |     |

| PARTS LIST |                  |     | PARTS LIST |                  |     |
|------------|------------------|-----|------------|------------------|-----|
| NO.        | DESCRIPTION      | QTY | NO.        | DESCRIPTION      | QTY |
| 1          | 800MM*340MM*15MM | 1   | 10         | 288MM*295MM*3MM  | 2   |
| 2          | 921MM*285MM*15MM | 1   | 11         | 336MM*140MM*15MM | 1   |
| 3          | 921MM*285MM*15MM | 1   | 12         | 336MM*140MM*15MM | 1   |
| 4          | 680MM*335MM*15MM | 1   | 13         | 740MM*336MM*15MM | 2   |
| 5          | 675MM*310MM*15MM | 2   | 14         | 680MM*335MM*15MM | 1   |
| 6          | 680MM*310MM*15MM | 1   | 15         | 320MM*145MM*15MM | 1   |
| 7          | 300MM*90MM*15MM  | 2   | 16         | 1020MM*50MM*15MM | 2   |
| 8          | 300MM*90MM*15MM  | 2   | 17         | 1020MM*50MM*15MM | 2   |
| 9          | 277MM*90MM*15MM  | 2   | 18         | 778MM*331MM*3MM  | 3   |