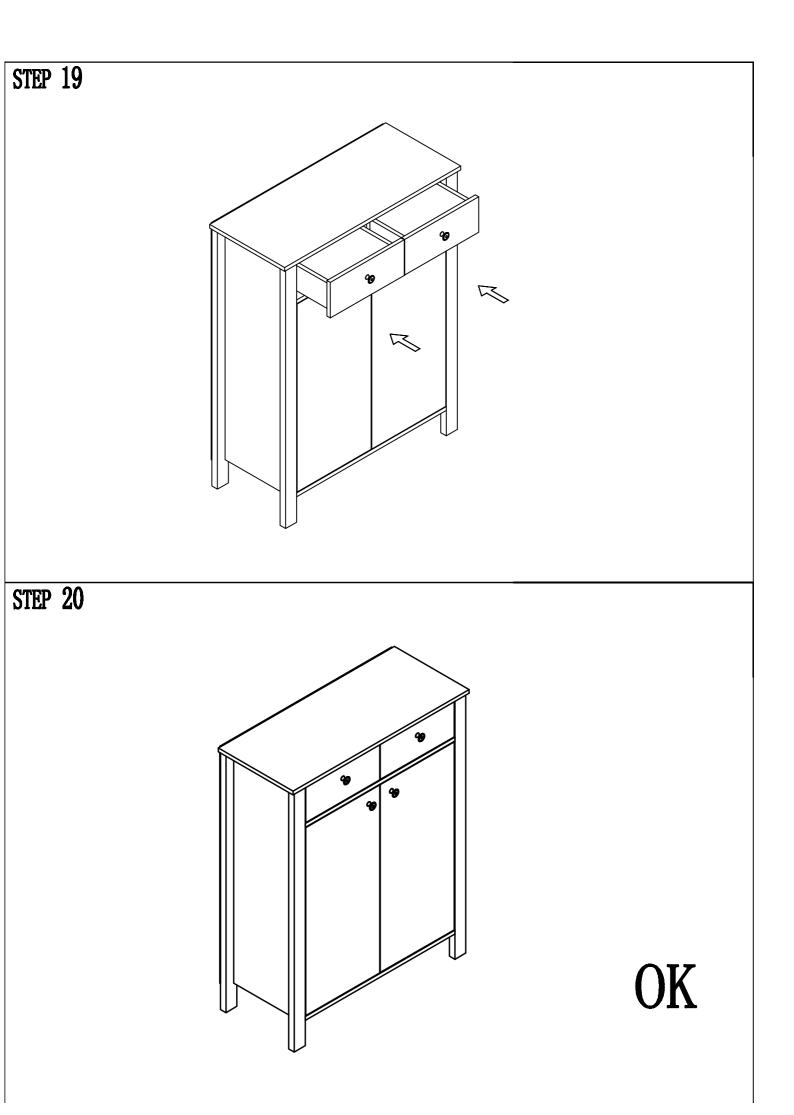

## **Assembly Instructions**

833-538WT

**Special Warnings:** 

- \* Please check that all parts are present before you start the assembly.
- \* For the protection of your furniture, place all parts on a clean and smooth surface to prevent any damage.
- \* For cleaning, wipe the surface with a damp (not wet) cloth or wipe dry with a clean lint free cotton cloth. Window cleaning liquid or a similar cleaning liquid can be used to clean the surface.
- \* This unit is heavy. Please use an assistant when lifting. Never drag or push the pieces across the floor as this will cause damage to the joints.
- \* Keep your furniture out of direct sunlight.