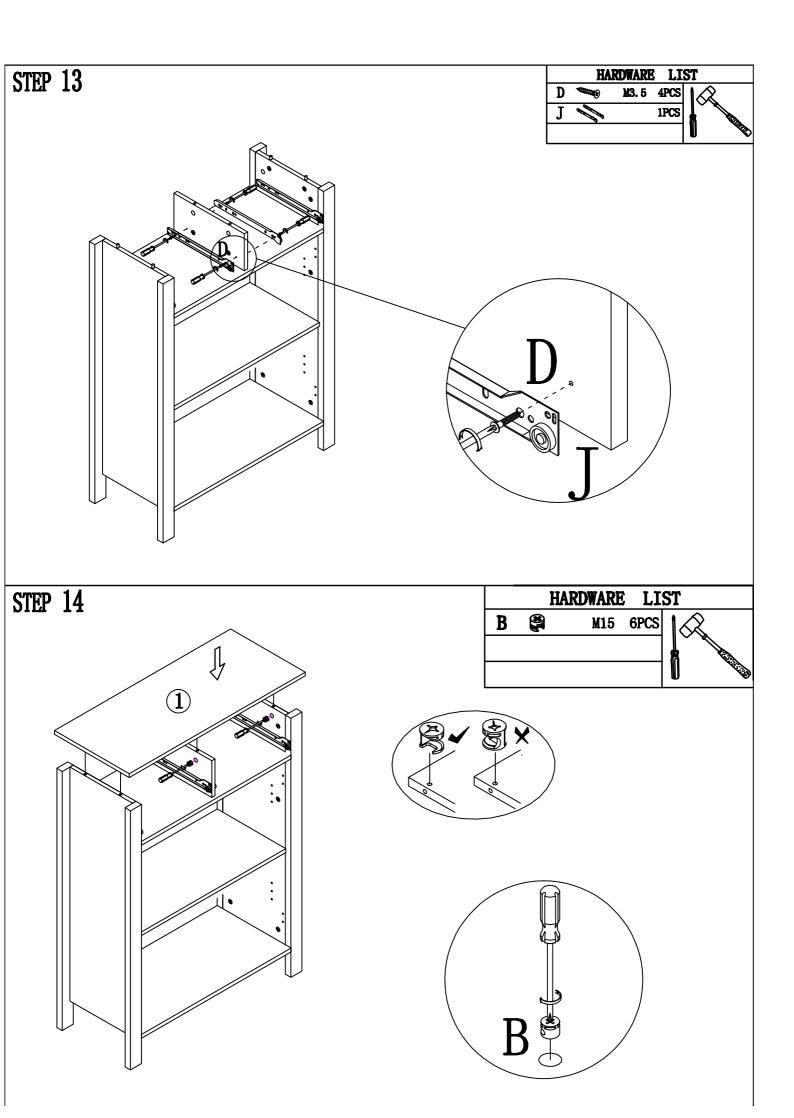

|     | HARDWA          | HARDWARE LIST |     |
|-----|-----------------|---------------|-----|
| NO. |                 | DESCRIPTION   | QTY |
| A   | (T              | M6X34MM       | #   |
| В   |                 | ø15X12MM      | 44  |
| Q   |                 | M6X30MM       | 16  |
| D   | (Canana)        | M3. 5X14MM    | 40  |
| E   | Comm.           | M4X38MM       | 8   |
| F   | Q               | Handle        | 4   |
| G   | P               | Neil pin      | 4   |
| H   | P               | goupille Neil | 20  |
| I   | Ø               | M4X20MM       | 4   |
| J   |                 | 300111        | 2   |
| K   | Ş               | M5*14MM       | 8   |
| L   |                 | charnière     | 4   |
| X   | <i>Ц</i><br>11" | Bracket/Strap | 2   |
|     |                 |               |     |
|     |                 |               |     |

| PARTS LIST |                  |     | PARTS LIST |                  |     |
|------------|------------------|-----|------------|------------------|-----|
| NO.        | DESCRIPTION      | QTY | NO.        | DESCRIPTION      | QTY |
| 1          | 800MM*340MM*15MM | 1   | 10         | 288MM*295MM*3MM  | 2   |
| 2          | 921MM*285MM*15MM | 1   | 11         | 336MM*140MM*15MM | 1   |
| 3          | 921MM*285MM*15MM | 1   | 12         | 336MM*140MM*15MM | 1   |
| 4          | 680MM*335MM*15MM | 1   | 13         | 740MM*336MM*15MM | 2   |
| 5          | 675MM*310MM*15MM | 2   | 14         | 680MM*335MM*15MM | 1   |
| 6          | 680MM*310MM*15MM | 1   | 15         | 320MM*145MM*15MM | 1   |
| 7          | 300MM*90MM*15MM  | 2   | 16         | 1020MM*50MM*15MM | 2   |
| 8          | 300MM*90MM*15MM  | 2   | 17         | 1020MM*50MM*15MM | 2   |
| 9          | 277MM*90MM*15MM  | 2   | 18         | 778MM*331MM*3MM  | 3   |