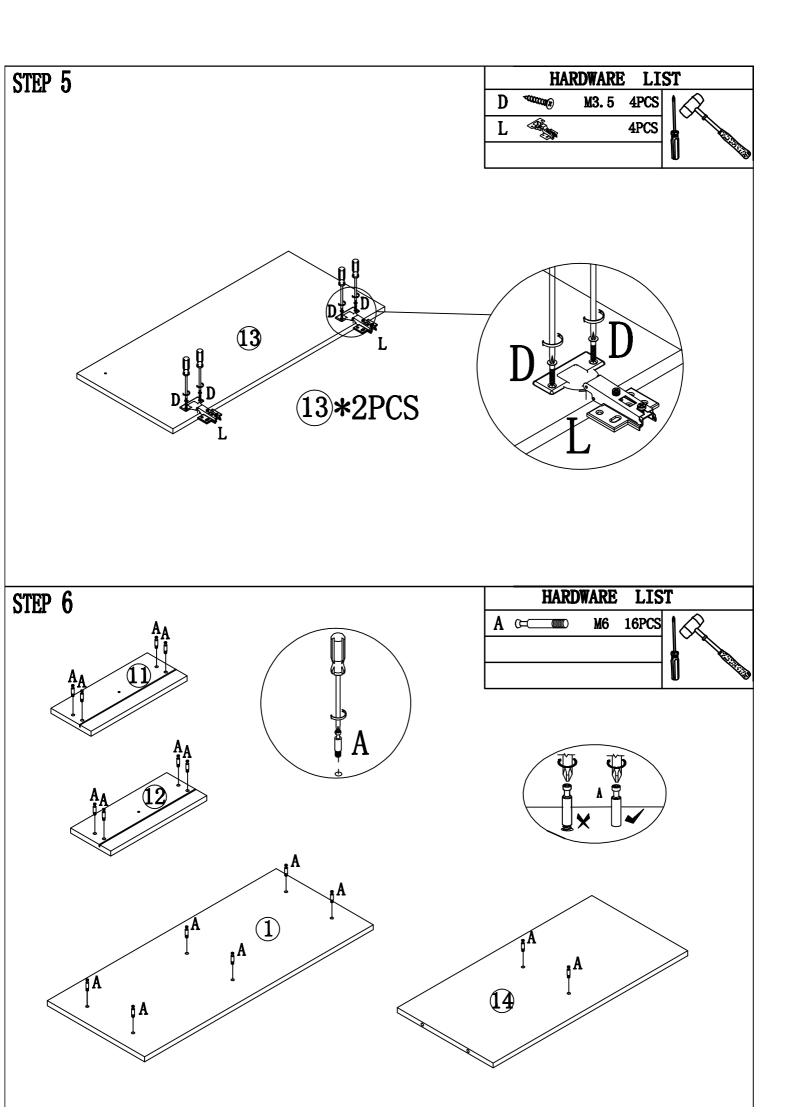

|     | HARDWA          | HARDWARE LIST |     |
|-----|-----------------|---------------|-----|
| NO. |                 | DESCRIPTION   | QTY |
| A   | (T              | M6X34MM       | #   |
| В   |                 | ø15X12MM      | 44  |
| Q   |                 | M6X30MM       | 16  |
| D   | (Canana)        | M3. 5X14MM    | 40  |
| E   | Comm.           | M4X38MM       | 8   |
| F   | Q               | Handle        | 4   |
| G   | P               | Neil pin      | 4   |
| H   | P               | goupille Neil | 20  |
| I   | Ø               | M4X20MM       | 4   |
| J   |                 | 300111        | 2   |
| K   | Ş               | M5*14MM       | 8   |
| L   |                 | charnière     | 4   |
| X   | <i>Ц</i><br>11" | Bracket/Strap | 2   |
|     |                 |               |     |
|     |                 |               |     |

| PARTS LIST |                  |     | PARTS LIST |                  |     |
|------------|------------------|-----|------------|------------------|-----|
| NO.        | DESCRIPTION      | QTY | NO.        | DESCRIPTION      | QTY |
| 1          | 800MM*340MM*15MM | 1   | 10         | 288MM*295MM*3MM  | 2   |
| 2          | 921MM*285MM*15MM | 1   | 11         | 336MM*140MM*15MM | 1   |
| 3          | 921MM*285MM*15MM | 1   | 12         | 336MM*140MM*15MM | 1   |
| 4          | 680MM*335MM*15MM | 1   | 13         | 740MM*336MM*15MM | 2   |
| 5          | 675MM*310MM*15MM | 2   | 14         | 680MM*335MM*15MM | 1   |
| 6          | 680MM*310MM*15MM | 1   | 15         | 320MM*145MM*15MM | 1   |
| 7          | 300MM*90MM*15MM  | 2   | 16         | 1020MM*50MM*15MM | 2   |
| 8          | 300MM*90MM*15MM  | 2   | 17         | 1020MM*50MM*15MM | 2   |
| 9          | 277MM*90MM*15MM  | 2   | 18         | 778MM*331MM*3MM  | 3   |