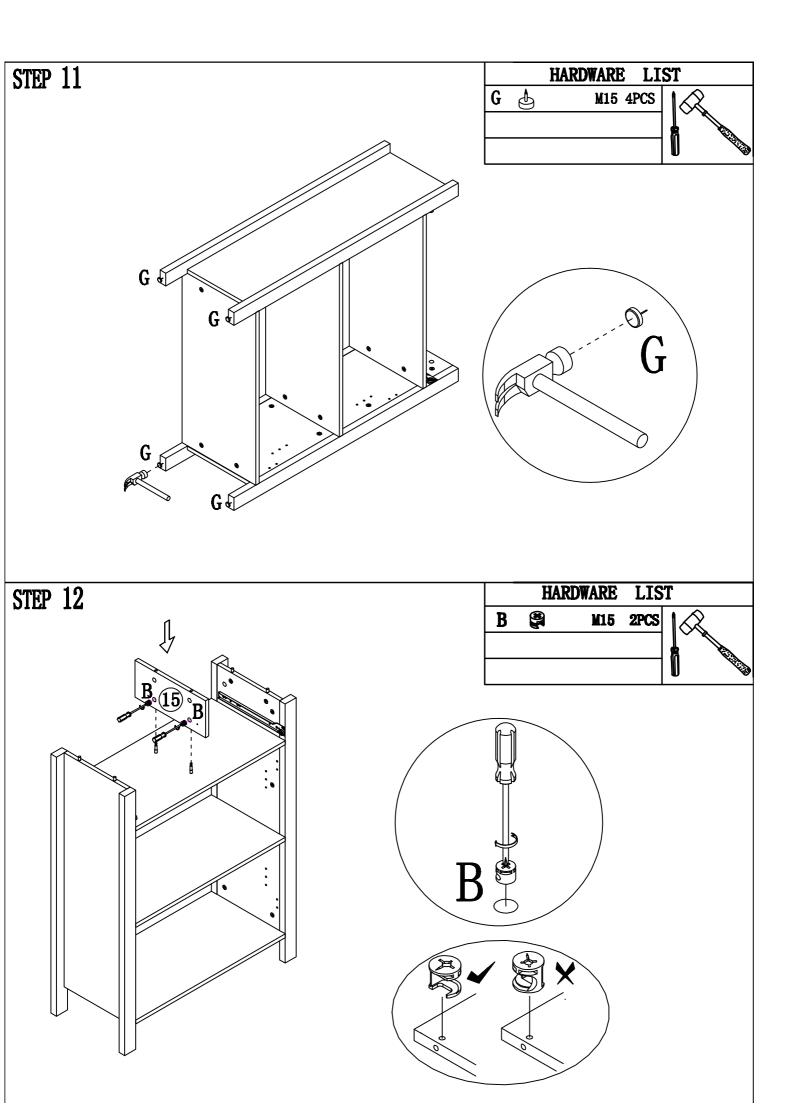

|     | HARDWA          | HARDWARE LIST |     |
|-----|-----------------|---------------|-----|
| NO. |                 | DESCRIPTION   | QTY |
| A   | (T              | M6X34MM       | #   |
| В   |                 | ø15X12MM      | 44  |
| Q   |                 | M6X30MM       | 16  |
| D   | (Canana)        | M3. 5X14MM    | 40  |
| E   | Comm.           | M4X38MM       | 8   |
| F   | Q               | Handle        | 4   |
| G   | P               | Neil pin      | 4   |
| H   | P               | goupille Neil | 20  |
| I   | Ø               | M4X20MM       | 4   |
| J   |                 | 300111        | 2   |
| K   | Ş               | M5*14MM       | 8   |
| L   |                 | charnière     | 4   |
| X   | <i>Ц</i><br>11" | Bracket/Strap | 2   |
|     |                 |               |     |
|     |                 |               |     |

| PARTS LIST |                  |     | PARTS LIST |                  |     |
|------------|------------------|-----|------------|------------------|-----|
| NO.        | DESCRIPTION      | QTY | NO.        | DESCRIPTION      | QTY |
| 1          | 800MM*340MM*15MM | 1   | 10         | 288MM*295MM*3MM  | 2   |
| 2          | 921MM*285MM*15MM | 1   | 11         | 336MM*140MM*15MM | 1   |
| 3          | 921MM*285MM*15MM | 1   | 12         | 336MM*140MM*15MM | 1   |
| 4          | 680MM*335MM*15MM | 1   | 13         | 740MM*336MM*15MM | 2   |
| 5          | 675MM*310MM*15MM | 2   | 14         | 680MM*335MM*15MM | 1   |
| 6          | 680MM*310MM*15MM | 1   | 15         | 320MM*145MM*15MM | 1   |
| 7          | 300MM*90MM*15MM  | 2   | 16         | 1020MM*50MM*15MM | 2   |
| 8          | 300MM*90MM*15MM  | 2   | 17         | 1020MM*50MM*15MM | 2   |
| 9          | 277MM*90MM*15MM  | 2   | 18         | 778MM*331MM*3MM  | 3   |