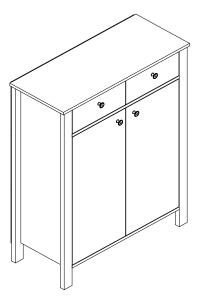

## **Assembly Instructions**

833-538WT

**Special Warnings:** 

- \* Please check that all parts are present before you start the assembly.
- \* For the protection of your furniture, place all parts on a clean and smooth surface to prevent any damage.
- \* For cleaning, wipe the surface with a damp (not wet) cloth or wipe dry with a clean lint free cotton cloth. Window cleaning liquid or a similar cleaning liquid can be used to clean the surface.
- \* This unit is heavy. Please use an assistant when lifting. Never drag or push the pieces across the floor as this will cause damage to the joints.
- \* Keep your furniture out of direct sunlight.