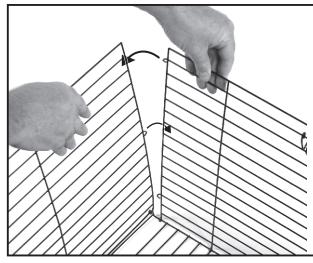

INdcc043\_US\_UK\_

D51-154

**ASSEMBLY INSTRUCTION** 

Connect the front cage panel (includes doorway) to the side panel as shown. The "J" shaped wire hooks are specially designed to hook onto the side panel alternating the connection back and forth. Then the front panel and the side panel again to create a woven connection joint.

Repeat this connection between the remaining panels in each corner using the alternating "J" shaped hook.

: Start by attaching bottom "J" hook and move up and attach top "J" hook last

Place the assembled wire top onto the base making sure the wire panels rest securely along the top edge of the base. Secure the top panels to the base using the 2 wire latches located on each side.