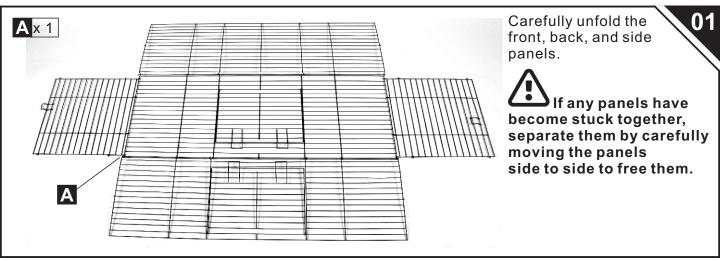

INdcc043\_US\_UK\_

D51-154

**ASSEMBLY INSTRUCTION** 

Connect the front cage panel (includes doorway) to the side panel as shown. The "J" shaped wire hooks are specially designed to hook onto the side panel alternating the connection back and forth. Then the front panel and the side panel again to create a woven connection joint.