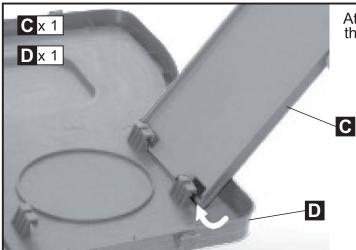

**X** 2

Turn base upside down. Insert 2 Caster Wheels and 2 Locking Wheels.

Attach the plastic ramp to the bottom side of the plastic shelf by snapping it into the clips.

05

Place the assembled shelf and ramp in the cage through the door. Attach the shelf to the 5th wire up from the bottom on the left side of the cage.