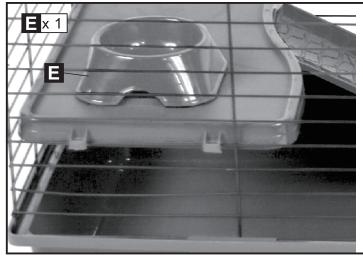

06

Position the water bottle on the outside of the cage with the metal sipper tube inserting into the cage at a level easily accessible for your pet. Wrap the hanger around the bottle and attach the wire clips to the cage. Place the food bowl on the raised portion of the shelf.