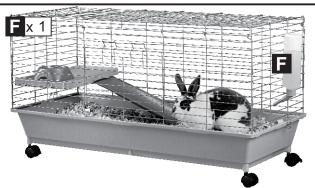

**X** 2

Turn base upside down. Insert 2 Caster Wheels and 2 Locking Wheels.

Attach the plastic ramp to the bottom side of the plastic shelf by snapping it into the clips.

05

Place the assembled shelf and ramp in the cage through the door. Attach the shelf to the 5th wire up from the bottom on the left side of the cage.

06

Position the water bottle on the outside of the cage with the metal sipper tube inserting into the cage at a level easily accessible for your pet. Wrap the hanger around the bottle and attach the wire clips to the cage. Place the food bowl on the raised portion of the shelf.

Your pet needs a constant supply of food and water as well as occasional treats. Provide your pet with fresh water and food daily. When re-filling the water bottle, remove from hanger and unscrew cap. Be sure to fill completely with cool clean water and replace the cap. (a few initial drips are normal while the vacuum forms so the bottle will perform properly).