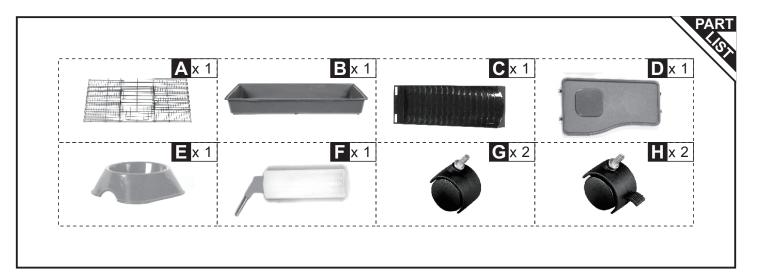

INdcc043\_US\_UK\_

D51-154

**ASSEMBLY INSTRUCTION** 

Connect the front cage panel (includes doorway) to the side panel as shown. The "J" shaped wire hooks are specially designed to hook onto the side panel alternating the connection back and forth. Then the front panel and the side panel again to create a woven connection joint.

Repeat this connection between the remaining panels in each corner using the alternating "J" shaped hook.

: Start by attaching bottom "J" hook and move up and attach top "J" hook last

Place the assembled wire top onto the base making sure the wire panels rest securely along the top edge of the base. Secure the top panels to the base using the 2 wire latches located on each side.

**X** 2

Turn base upside down. Insert 2 Caster Wheels and 2 Locking Wheels.

Attach the plastic ramp to the bottom side of the plastic shelf by snapping it into the clips.

05

Place the assembled shelf and ramp in the cage through the door. Attach the shelf to the 5th wire up from the bottom on the left side of the cage.

06

Position the water bottle on the outside of the cage with the metal sipper tube inserting into the cage at a level easily accessible for your pet. Wrap the hanger around the bottle and attach the wire clips to the cage. Place the food bowl on the raised portion of the shelf.