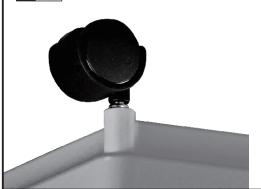

**X** 2

Turn base upside down. Insert 2 Caster Wheels and 2 Locking Wheels.

Attach the plastic ramp to the bottom side of the plastic shelf by snapping it into the clips.

05

Place the assembled shelf and ramp in the cage through the door. Attach the shelf to the 5th wire up from the bottom on the left side of the cage.