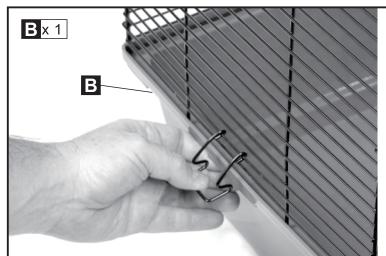

INdcc043\_US\_UK\_

D51-154

**ASSEMBLY INSTRUCTION** 

Connect the front cage panel (includes doorway) to the side panel as shown. The "J" shaped wire hooks are specially designed to hook onto the side panel alternating the connection back and forth. Then the front panel and the side panel again to create a woven connection joint.

Repeat this connection between the remaining panels in each corner using the alternating "J" shaped hook.

: Start by attaching bottom "J" hook and move up and attach top "J" hook last

Place the assembled wire top onto the base making sure the wire panels rest securely along the top edge of the base. Secure the top panels to the base using the 2 wire latches located on each side.