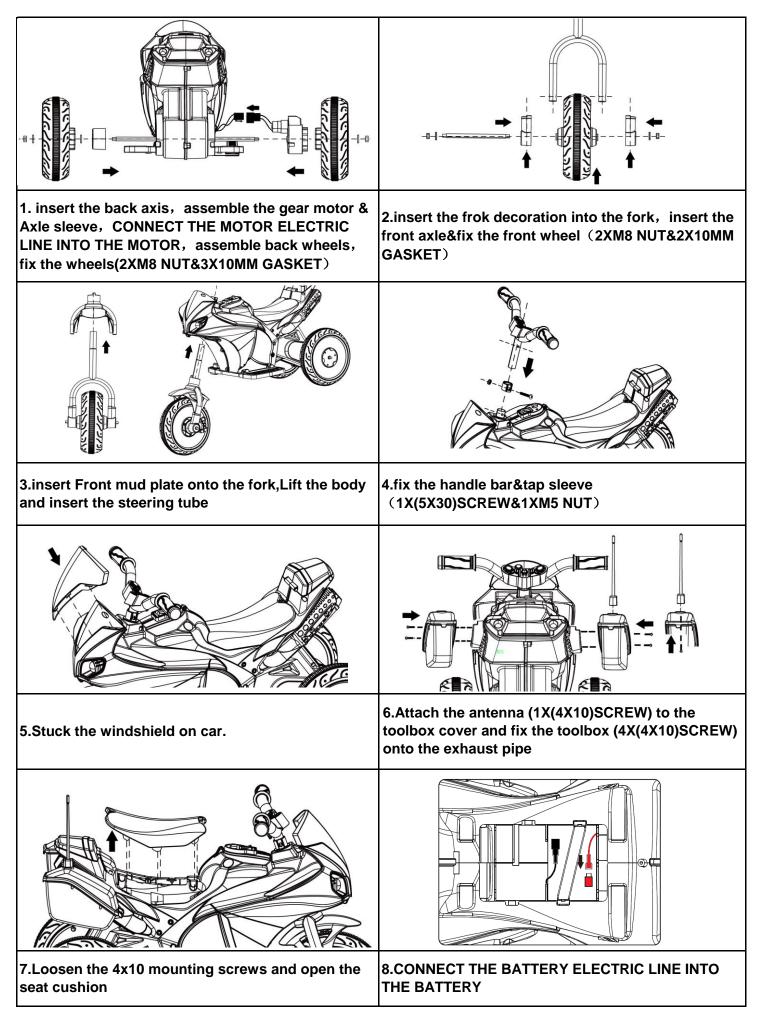

|
| 9.A rear axle           | 10.Front wheel    | 11.Rear wheel X2 | 12.Axle sleeve |
|                         |                   |                  |                |
| 13.Motor                | 14.Charger        | 15.Antenna       | 16.Hold-all X2 |

# Number of screw packs

| 1                       | 00        | 2                       | 3 8 8 | 4 |
|-------------------------|-----------|-------------------------|-------|---|
| 5                       |           |                         |       |   |
| 1. 10MM GASKET X6       |           | 2. 5X30 SCREW X1        |       |   |
| 3. M8 CHECK BACK NUT X4 |           | 4. M5 CHECK BACK NUT X1 |       |   |
|                         | 5. 4X10 S | CREW X6                 |       |   |

### Attach the Side Wheels & Rear Fender