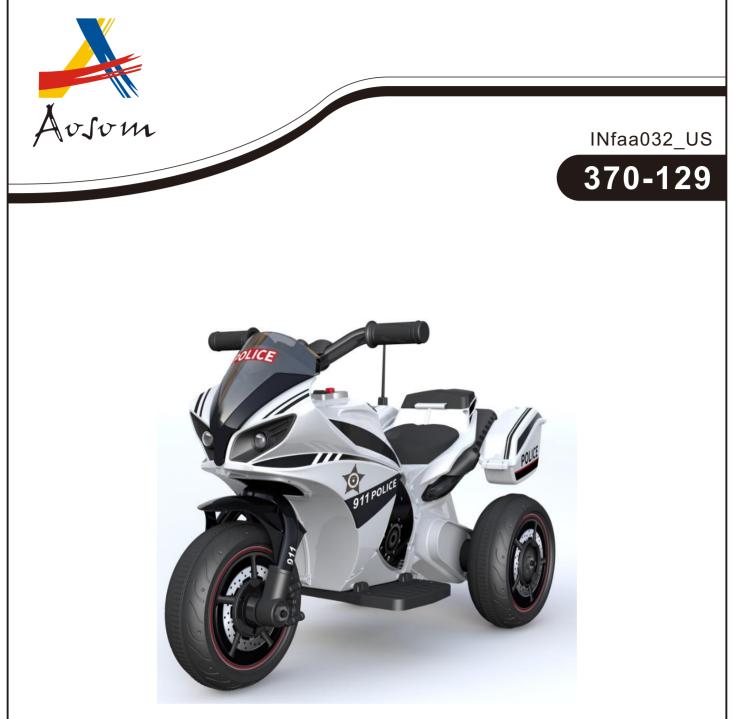

#### CHILDREN'S ELECTRONIC TOY MOTORCYCLE

- 1.Suitable age for 18-36 Months. 2.Maximum user weight: 20KGS.
- 3.Adult assembly required

OWNER'S MANUAL with Assembly Instructions Read and understand this entire manual before using! Please keep this manual for future reference as it contains important information. Before first time use, charge the battery for at least 8-12 hours.