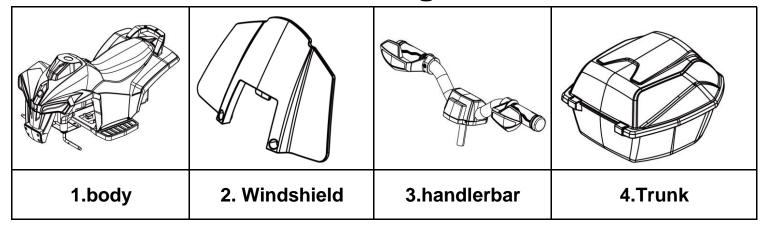

| Speed          | 3Km/h                                              |
| Using time     | working for 1-2 hours, once charged for 8-12 hours |
| Available ages | Children at 18-36 months                           |
| Charger        | DC6V500mA                                          |

### **Disposal Of Battery**

- 1. Your sealed lead-acid battery must be recycled or disposed of in an environmentally sound manner.
- 2. Do not dispose of your lead-acid battery in a fire. The battery may explode or leak
- 3.Do not dispose of a lead-acid battery in your regular, household trash. The incineration, land filling or mixing of sealed lead-acid batteries with house-hold trash is prohibited by law.

Our products are suitable for ASTM F963; CPSIA; EN71 and EN62115 standard.

# **Parts Diagram**





## Windshield and motor in battery compartment

# Number of screw packs



### Attach the Side Wheels & Rear Fender