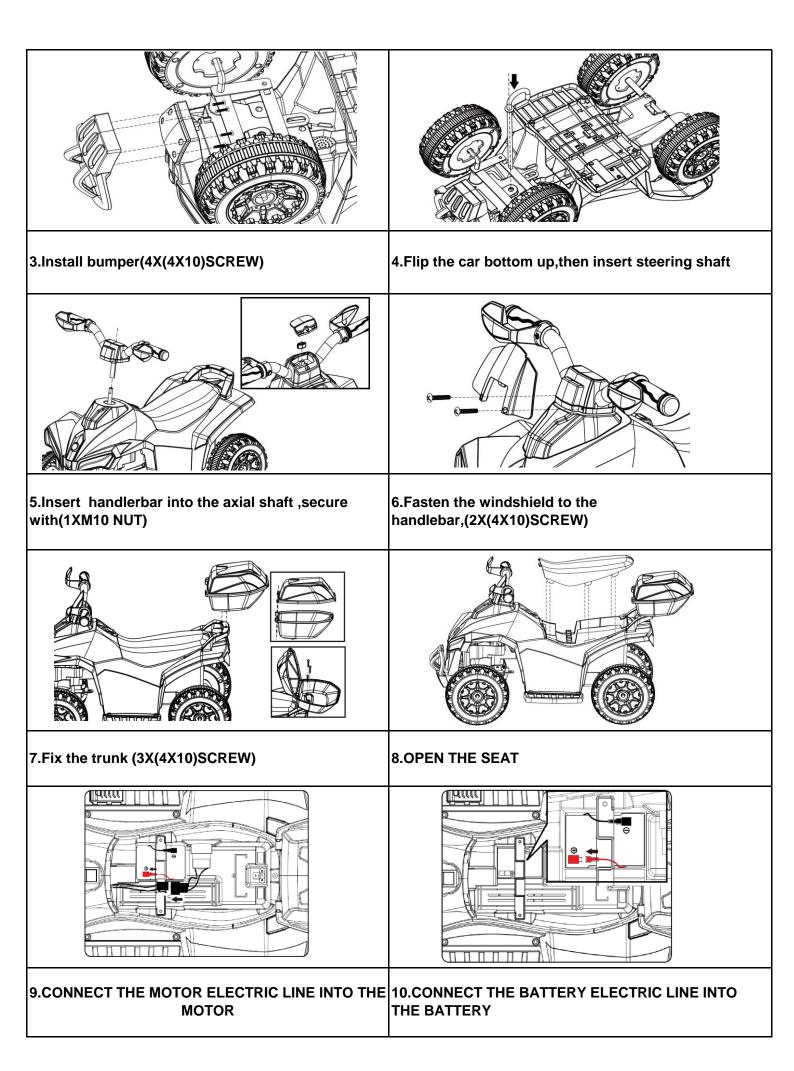

rged for 8-12 hours |
| Available ages | Children at 18-36 months                           |
| Charger        | DC6V500mA                                          |

### **Disposal Of Battery**

- 1. Your sealed lead-acid battery must be recycled or disposed of in an environmentally sound manner.
- 2. Do not dispose of your lead-acid battery in a fire. The battery may explode or leak
- 3.Do not dispose of a lead-acid battery in your regular, household trash. The incineration, land filling or mixing of sealed lead-acid batteries with house-hold trash is prohibited by law.

Our products are suitable for ASTM F963; CPSIA; EN71 and EN62115 standard.

# **Parts Diagram**





## Windshield and motor in battery compartment

# Number of screw packs



### Attach the Side Wheels & Rear Fender