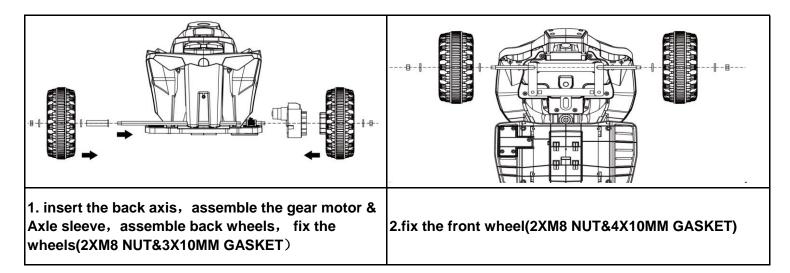

harged for 8-12 hours |
| Available ages | Children at 18-36 months                           |
| Charger        | DC6V500mA                                          |

### **Disposal Of Battery**

- 1. Your sealed lead-acid battery must be recycled or disposed of in an environmentally sound manner.
- 2. Do not dispose of your lead-acid battery in a fire. The battery may explode or leak
- 3.Do not dispose of a lead-acid battery in your regular, household trash. The incineration, land filling or mixing of sealed lead-acid batteries with house-hold trash is prohibited by law.

Our products are suitable for ASTM F963; CPSIA; EN71 and EN62115 standard.

# **Parts Diagram**





## Windshield and motor in battery compartment

# Number of screw packs



### Attach the Side Wheels & Rear Fender