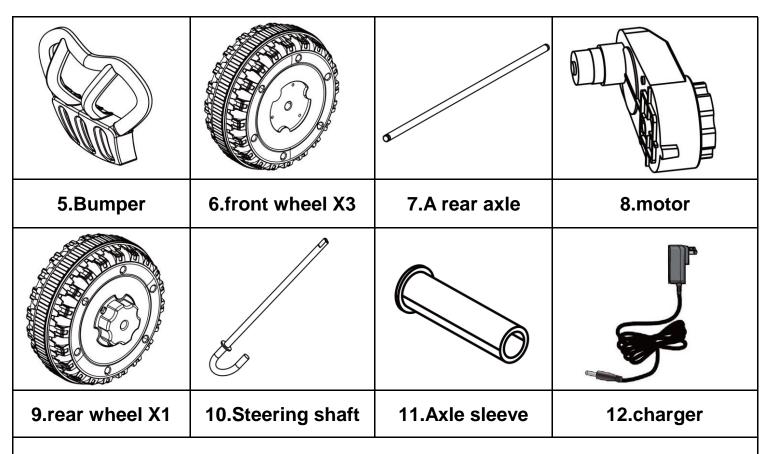

Speed          | 3Km/h                                              |
| Using time     | working for 1-2 hours, once charged for 8-12 hours |
| Available ages | Children at 18-36 months                           |
| Charger        | DC6V500mA                                          |

### **Disposal Of Battery**

- 1. Your sealed lead-acid battery must be recycled or disposed of in an environmentally sound manner.
- 2. Do not dispose of your lead-acid battery in a fire. The battery may explode or leak
- 3.Do not dispose of a lead-acid battery in your regular, household trash. The incineration, land filling or mixing of sealed lead-acid batteries with house-hold trash is prohibited by law.

Our products are suitable for ASTM F963; CPSIA; EN71 and EN62115 standard.

# **Parts Diagram**





## Windshield and motor in battery compartment

# Number of screw packs



### Attach the Side Wheels & Rear Fender