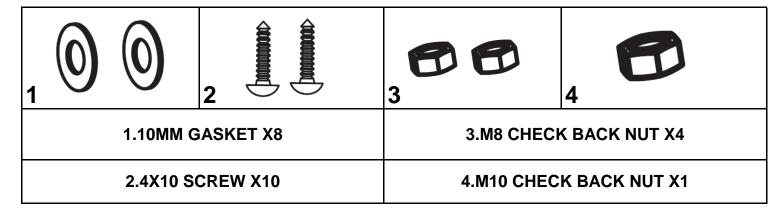

ing time     | working for 1-2 hours, once charged for 8-12 hours |
| Available ages | Children at 18-36 months                           |
| Charger        | DC6V500mA                                          |

### **Disposal Of Battery**

- 1. Your sealed lead-acid battery must be recycled or disposed of in an environmentally sound manner.
- 2. Do not dispose of your lead-acid battery in a fire. The battery may explode or leak
- 3.Do not dispose of a lead-acid battery in your regular, household trash. The incineration, land filling or mixing of sealed lead-acid batteries with house-hold trash is prohibited by law.

Our products are suitable for ASTM F963; CPSIA; EN71 and EN62115 standard.

# **Parts Diagram**





## Windshield and motor in battery compartment

# Number of screw packs



### Attach the Side Wheels & Rear Fender