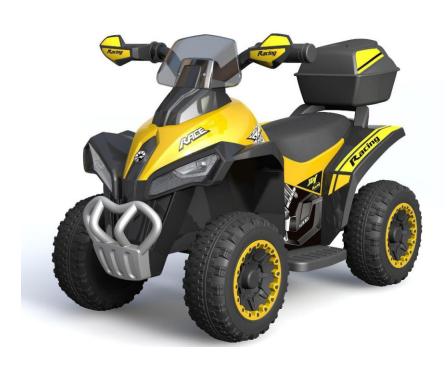

INfac011\_US\_CA

370-130V80



#### CHILDREN'S ELECTRONIC TOY QUAD

- 1. Suitable age for 18-36 Months.
- 2. Maximum user weight: 20KGS.
- 3. Adult assembly required

#### **OWNER'S MANUAL**

with Assembly Instructions

Read and understand this entire manual before using!

Please keep this manual for future reference as it contains important information.

Before first time use, charge the battery for at least 8-12 hours.

# **ASSEMBLY INSTRUCTION**

### **About Your New Vehicle**

### **Specification**

| Item           | Specifications                                     |
|----------------|----------------------------------------------------|
| Battery        | 6V4.5AH                                            |
| Motor          | 380#                                               |
| Maximum weight | 20KGS