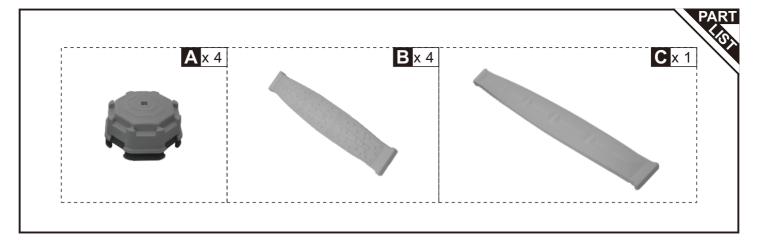

## Adult assembly required. Suitable for children from 3 to 6 years old. Maximum weight of children : 40 kg.

For family use only.

This product should always be used under the close supervision of an adult.

The product must be used on a stable and level surface. Do not install on hard ground, near steps, stairs, slopes, walls or glass. Make sure the reception areas are secure and free of any obstacles in a clear area of 2m around the product. When using the kit, children must wear gym shoes or non-slipshoes, non-slip socks or bare feet.

Before use, make sure that the equipment has been assembled and installed according to the instructions provided.

Report to the manufacturer any anomaly or deterioration observed.

Regularly check all plastic parts, their surface condition and the