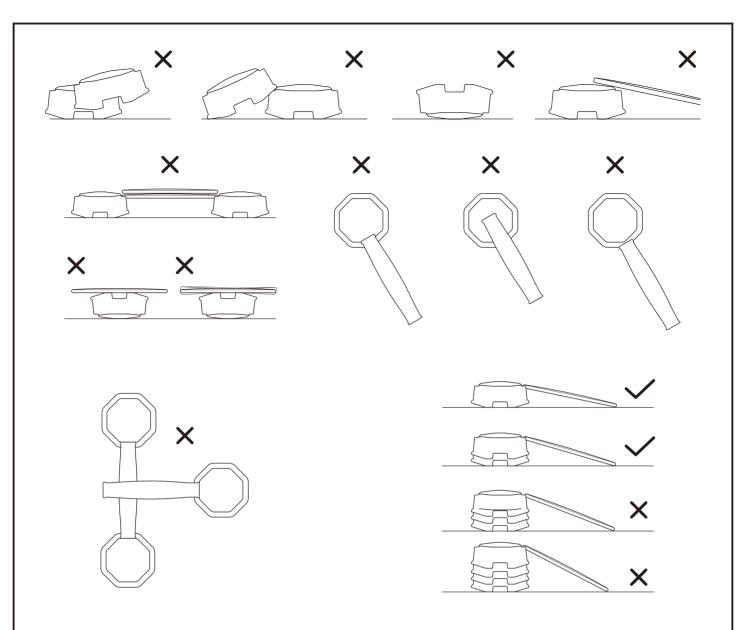

The product must be used on a stable and level surface. Do not install on hard ground, near steps, stairs, slopes, walls or glass. Make sure the reception areas are secure and free of any obstacles in a clear area of 2m around the product. When using the kit, children must wear gym shoes or non-slipshoes, non-slip socks or bare feet.

Before use, make sure that the equipment has been assembled and installed according to the instructions provided.

Report to the manufacturer any anomaly or deterioration observed.

Regularly check all plastic parts, their surface condition and their ft. Do not use the product again if a part is broken or has a non-reversible deformation.