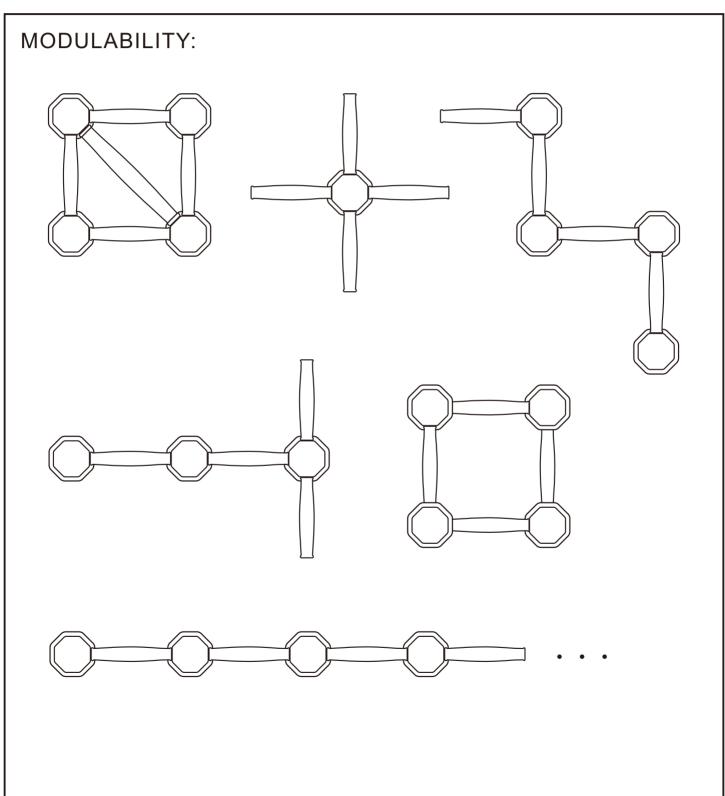

## Adult assembly required. Suitable for children from 3 to 6 years old. Maximum weight of children : 40 kg.

For family use only.

This product should always be used under the close supervision of an adult.

The product must be used on a stable and level surface. Do not install on hard ground, near steps, stairs, slopes, walls or glass. Make sure the reception areas are secure and free of any obstacles in a clear area of 2m around the product. When using the kit, children must wear gym shoes or non-slipshoes, non-slip socks or bare feet.

Before use, make sure that the equipment has been assembled and installed according to the instructions provided.

Report to the manufacturer any anomaly or deterioration observed.

Regularly check all plastic parts, their surface condition and their