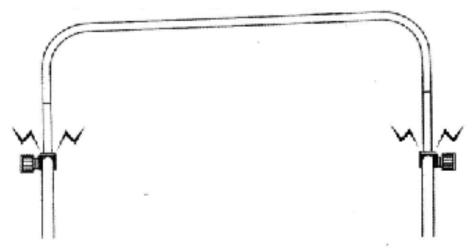

### Adjustment guidelines

Loosen the knob first, put the adjusting lever into a suitable height and tighten it.

The grip of the horizonta lever is combined with the adjustment bar and locked with screws Note: The adjustment knob needs to face outwards, if the adjustment knob faces inward, there will be no corresponding holes.

### Height adjustment

Left and right adjustment knobs: Loosen the knobs on the 2 sides first, when the adjustment lever can be turned, you can adjust the height, and then tighten the knob.

After the adjustment on both sides is at the same height level (there is a scale line on the adjustment rod, and the scale line shall prevail), after the adjustment rods on both sides are raised to the same height at the same time, tighten the knob.