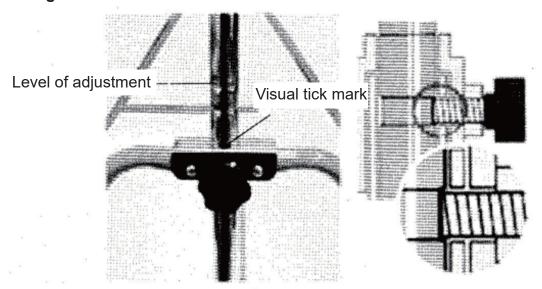

### Height adjustment

Left and right adjustment knobs: Loosen the knobs on the 2 sides first, when the adjustment lever can be turned, you can adjust the height, and then tighten the knob.

After the adjustment on both sides is at the same height level (there is a scale line on the adjustment rod, and the scale line shall prevail), after the adjustment rods on both sides are raised to the same height at the same time, tighten the knob.