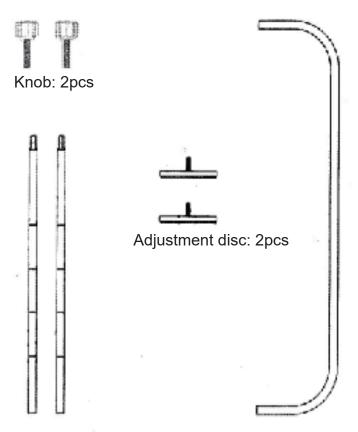

### Accessory name

Adjustment lever: 2pcs

Single lever: 1pcs

Base lever: 2pcs

Scerw: 10pcs+spare 1pc

### Accessory name

## Way of assembly

Connect the knob and tighten

Important: In the direction of the main lever, the tightening knob needs to face the outside, otherwise the horizontal lever cannot be installed with screws. Connect the accessories and tighten the screws.