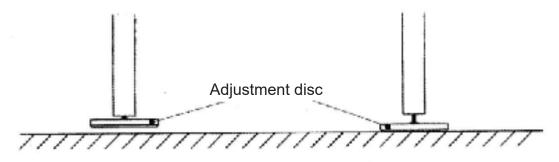

## Way of assembly

To ensure safety, it is recommended that 2 people assemble at the same time.

Open the main shelf, screw on the adjusting disc after unfolding (as shown in the figure)

Base disc: when there is a gap with the ground, just rotate and adjust to contact with the ground.