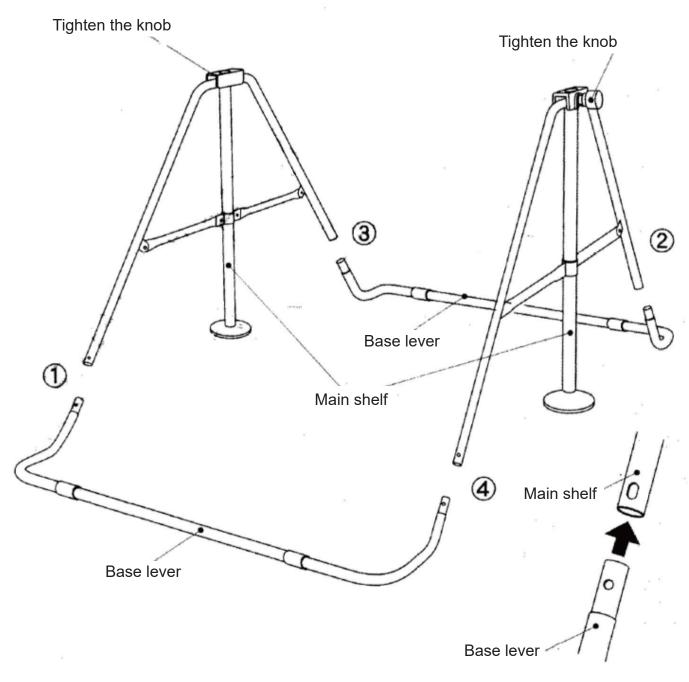

## Way of assembly

To ensure safety, it is recommended that 2 people assemble at the same time.

Open the main shelf, screw on the adjusting disc after unfolding (as shown in the figure)

## Way of assembly

Connect the knob and tighten

Important: In the direction of the main lever, the tightening knob needs to face the outside, otherwise the horizontal lever cannot be installed with screws. Connect the accessories and tighten the screws.

## Way of assembly