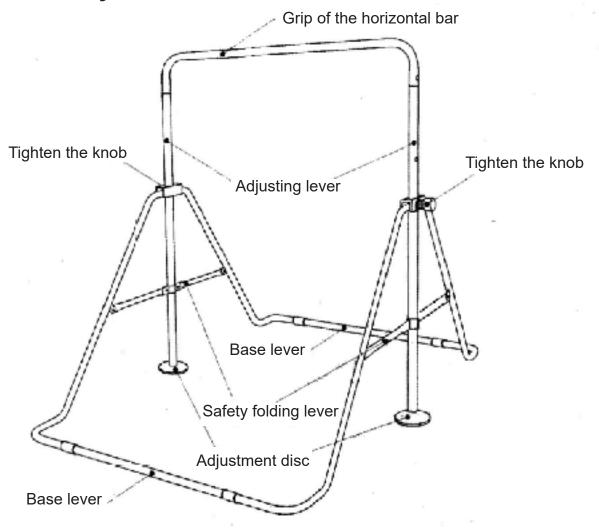

## Way of assembly

To ensure safety, it is recommended that 2 people assemble at the same time.

Open the main shelf, screw on the adjusting disc after unfolding (as shown in the figure)

## Way of assembly

Connect the knob and tighten

Important: In the direction of the main lever, the tightening knob needs to face the outside, otherwise the horizontal lever cannot be installed with screws. Connect the accessories and tighten the screws.

### Height adjustment

Left and right adjustment knobs: Loosen the knobs on the 2 sides first, when the adjustment lever can be turned, you can adjust the height, and then tighten the knob.

After the adjustment on both sides is at the same height level (there is a scale line on the adjustment rod, and the scale line shall prevail), after the adjustment rods on both sides are raised to the same height at the same time, tighten the knob.

Base disc: when there is a gap with the ground, just rotate and adjust to contact with the ground.