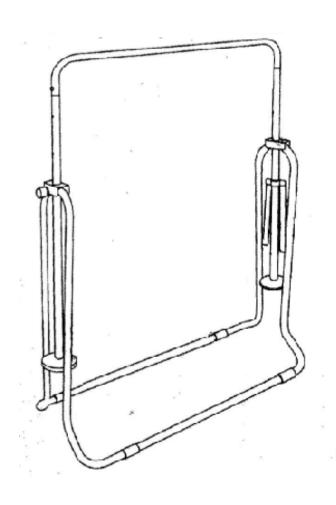

## Way of assembly

To ensure safety, it is recommended that 2 people assemble at the same time.

Open the main shelf, screw on the adjusting disc after unfolding (as shown in the figure)

## Way of assembly

Connect the knob and tighten

Important: In the direction of the main lever, the tightening knob needs to face the outside, otherwise the horizontal lever cannot be installed with screws. Connect the accessories and tighten the screws.

## Way of assembly