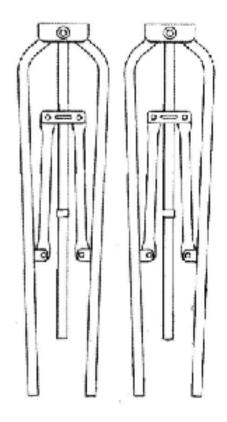

## Way of assembly

To ensure safety, it is recommended that 2 people assemble at the same time.

Open the main shelf, screw on the adjusting disc after unfolding (as shown in the figure)

## Way of assembly

Connect the knob and tighten

Important: In the direction of the main lever, the tightening knob needs to face the outside, otherwise the horizontal lever cannot be installed with screws. Connect the accessories and tighten the screws.

# Way of folding

Hold the safety folding lever with both hands at the same time, and pull upwards, the equipment can be folded and closed, as shown in the figure