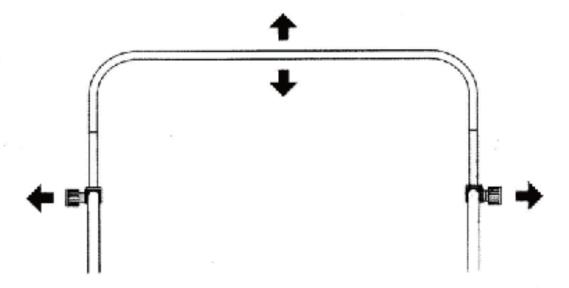

## Way of assembly

Connect the knob and tighten

Important: In the direction of the main lever, the tightening knob needs to face the outside, otherwise the horizontal lever cannot be installed with screws. Connect the accessories and tighten the screws.