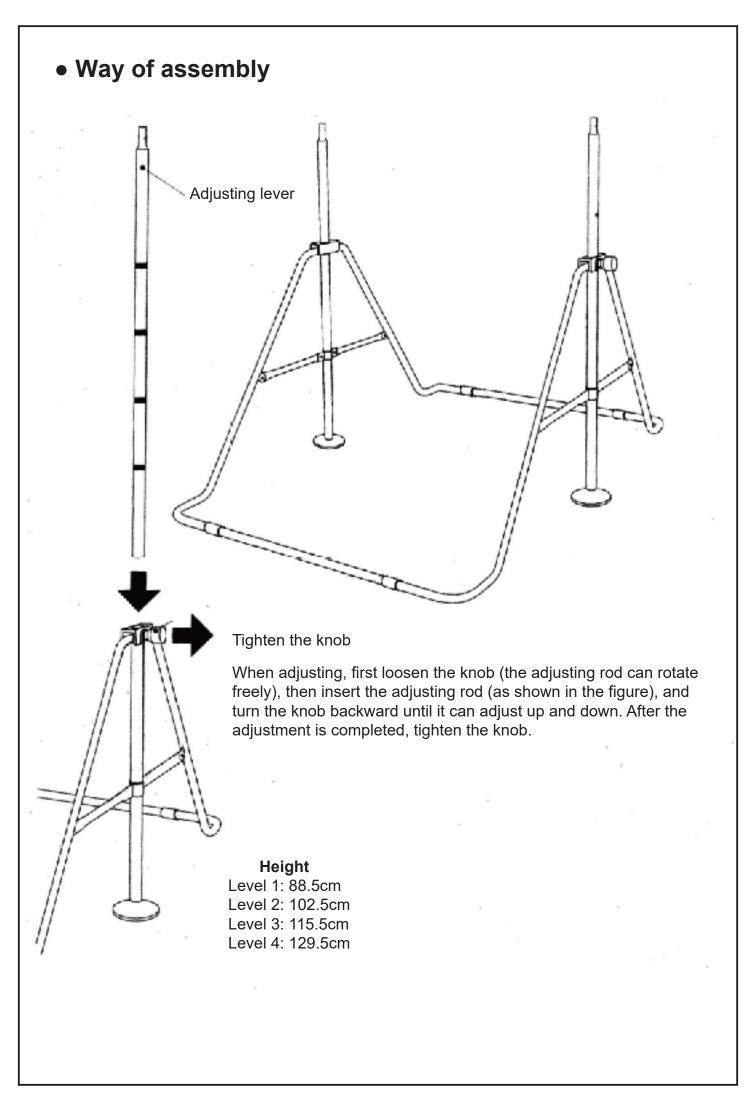

### Adjustment guidelines

Loosen the knob first, put the adjusting lever into a suitable height and tighten it.

The grip of the horizonta lever is combined with the adjustment bar and locked with screws Note: The adjustment knob needs to face outwards, if the adjustment knob faces inward, there will be no corresponding holes.

### Height adjustment

Left and right adjustment knobs: Loosen the knobs on the 2 sides first, when the adjustment lever can be turned, you can adjust the height, and then tighten the knob.

After the adjustment on both sides is at the same height level (there is a scale line on the adjustment rod, and the scale line shall prevail), after the adjustment rods on both sides are raised to the same height at the same time, tighten the knob.