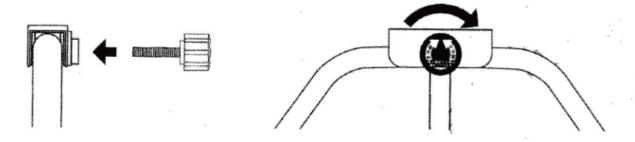

## Way of assembly

Connect the knob and tighten

Important: In the direction of the main lever, the tightening knob needs to face the outside, otherwise the horizontal lever cannot be installed with screws. Connect the accessories and tighten the screws.

### Adjustment guidelines

Loosen the knob first, put the adjusting lever into a suitable height and tighten it.

The grip of the horizonta lever is combined with the adjustment bar and locked with screws Note: The adjustment knob needs to face outwards, if the adjustment knob faces inward, there will be no corresponding holes.