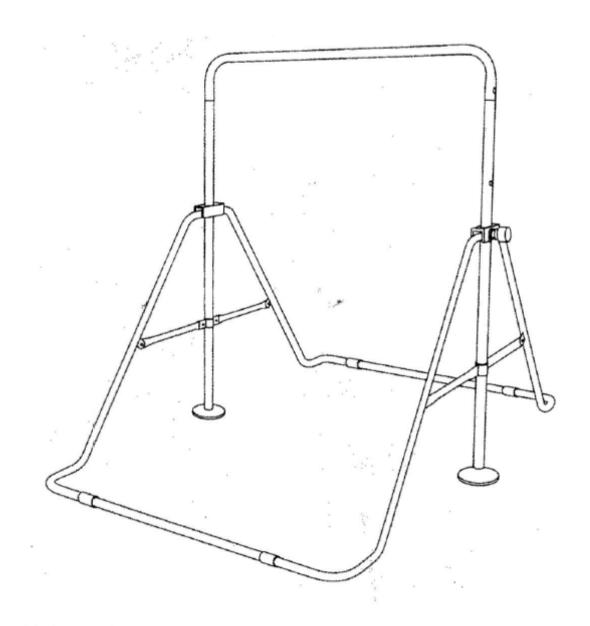

**ASSEMBLY INSTRUCTION** 

## Way of assembly

To ensure safety, it is recommended that 2 people assemble at the same time.

Open the main shelf, screw on the adjusting disc after unfolding (as shown in the figure)

## Way of assembly

Connect the knob and tighten

Important: In the direction of the main lever, the tightening knob needs to face the outside, otherwise the horizontal lever cannot be installed with screws. Connect the accessories and tighten the screws.