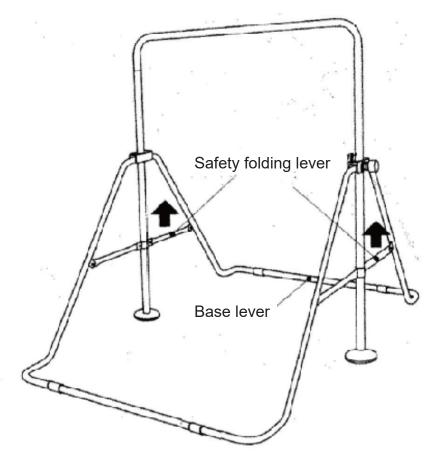

# Way of folding

Hold the safety folding lever with both hands at the same time, and pull upwards, the equipment can be folded and closed, as shown in the figure