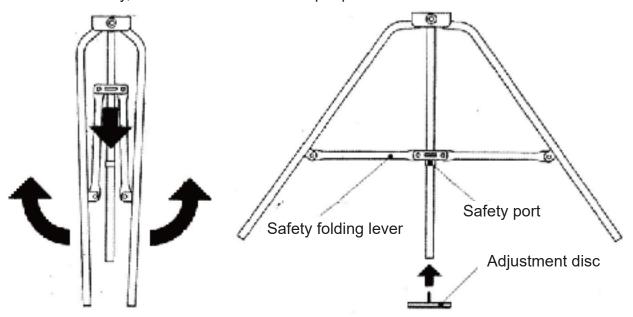

# Way of folding

Hold the safety folding lever with both hands at the same time, and pull upwards, the equipment can be folded and closed, as shown in the figure