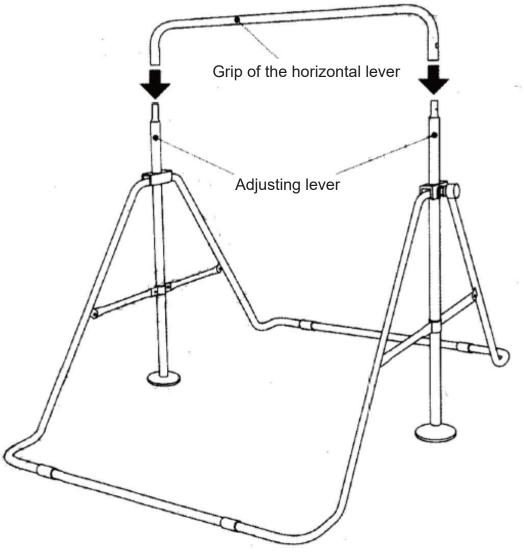

### Adjustment guidelines

Loosen the knob first, put the adjusting lever into a suitable height and tighten it.

The grip of the horizonta lever is combined with the adjustment bar and locked with screws Note: The adjustment knob needs to face outwards, if the adjustment knob faces inward, there will be no corresponding holes.

### Height adjustment

Left and right adjustment knobs: Loosen the knobs on the 2 sides first, when the adjustment lever can be turned, you can adjust the height, and then tighten the knob.

After the adjustment on both sides is at the same height level (there is a scale line on the adjustment rod, and the scale line shall prevail), after the adjustment rods on both sides are raised to the same height at the same time, tighten the knob.