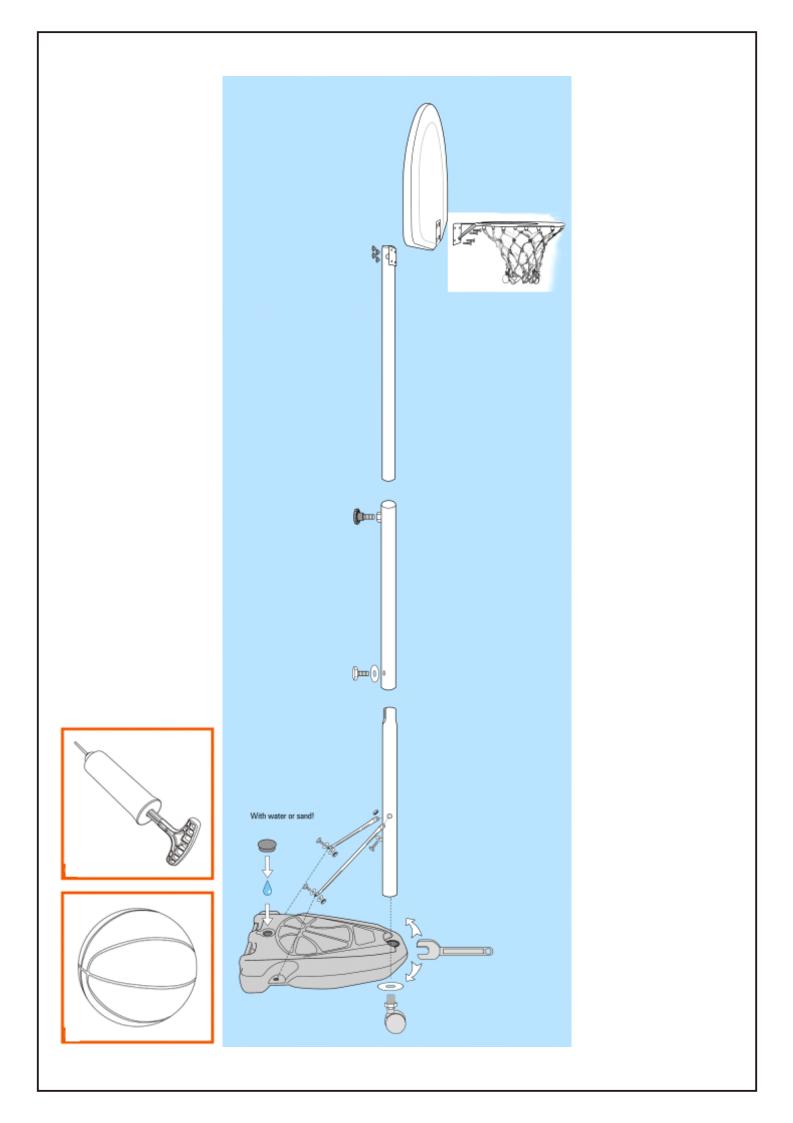

#### Install Instrution:

The product should be assembled by an adult, referring to its assembly diagram or product images.