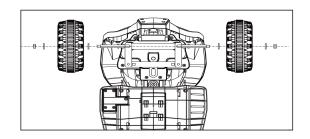

## Attach the Side Wheels & Rear Fender

1. insert the back axis, assemble the Axle sleeve, assemble back wheels, fix the wheels(2XM8 NUT&4X10MM GASKET)

2.fix the front wheel(2XM8 NUT&4X10MM GASKET)

3.Install bumper(4X(4X10)SCREW)