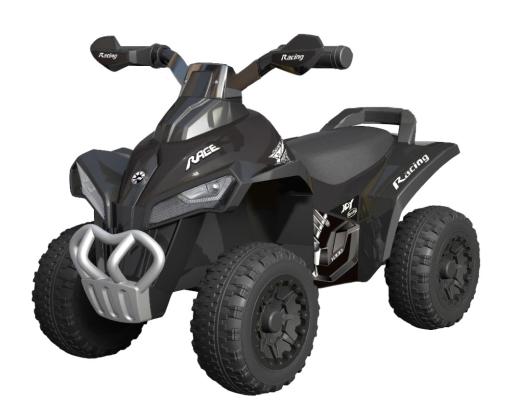

### **About Your New Vehicle**

Specification

Item Specifications

Maximum weight 20KGS

Size 67x40.5x46CM

Available ages Children at 18-36 months