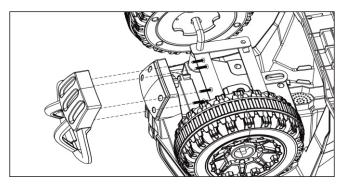

## Attach the Side Wheels & Rear Fender

1. insert the back axis, assemble the Axle sleeve, assemble back wheels, fix the wheels(2XM8 NUT&4X10MM GASKET)

2.fix the front wheel(2XM8 NUT&4X10MM GASKET)

3.Install bumper(4X(4X10)SCREW)

4.Flip the car bottom up,then insert steering shaft

5.Insert handlerbar into the axial shaft ,secure with(1XM10 NUT)

6.OPEN THE SEAT

7.Add the dry battery and close the seat  $(3X1.5V\#7\ dry\ cell)$ 

001-877-644-9366