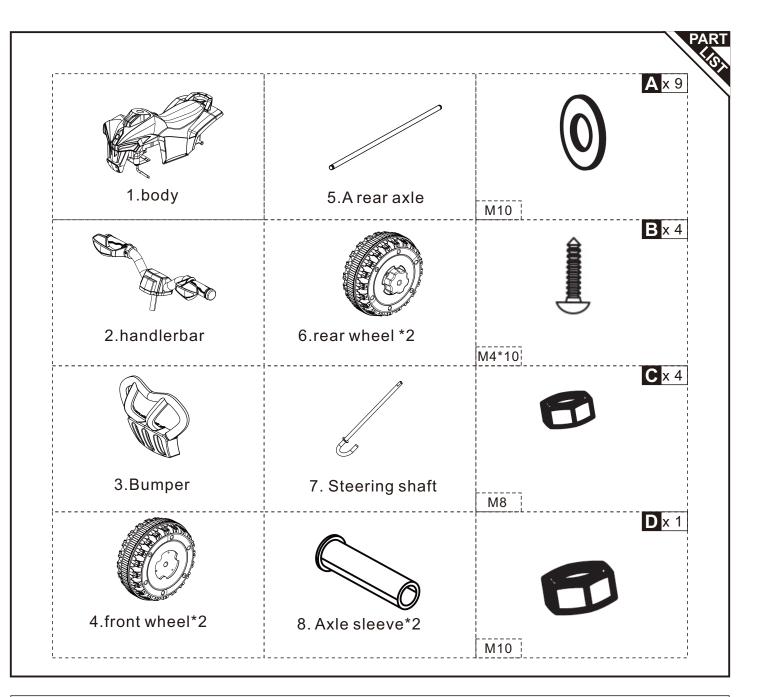

## Attach the Side Wheels & Rear Fender

1. insert the back axis, assemble the Axle sleeve, assemble back wheels, fix the wheels(2XM8 NUT&4X10MM GASKET)

2.fix the front wheel(2XM8 NUT&4X10MM GASKET)

3.Install bumper(4X(4X10)SCREW)

4.Flip the car bottom up,then insert steering shaft

5.Insert handlerbar into the axial shaft ,secure with(1XM10 NUT)

6.OPEN THE SEAT

7.Add the dry battery and close the seat  $(3X1.5V\#7\ dry\ cell)$ 

001-877-644-9366