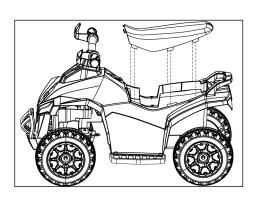

### **About Your New Vehicle**

Specification

Item Specifications

Maximum weight 20KGS

Size 67x40.5x46CM

Available ages Children at 18-36 months

## Attach the Side Wheels & Rear Fender

1. insert the back axis, assemble the Axle sleeve, assemble back wheels, fix the wheels(2XM8 NUT&4X10MM GASKET)

2.fix the front wheel(2XM8 NUT&4X10MM GASKET)

3.Install bumper(4X(4X10)SCREW)

4.Flip the car bottom up,then insert steering shaft

5.Insert handlerbar into the axial shaft ,secure with(1XM10 NUT)

6.OPEN THE SEAT

7.Add the dry battery and close the seat  $(3X1.5V\#7\ dry\ cell)$ 

001-877-644-9366