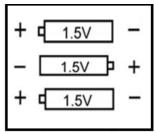

## The notices of installing and changing batteries

- (1). installing and changing batteries should be fullfilled by adults
- (2).install the battries refer to the picturs(1) of the parts:

the installation of AA (1.5V) batteries: open the cover, install the battries correctly according to the marks of the postive and the negative erectrodes, finally put on the cover and fasten the cover

- (3).the unchargable battries must not be changed and do not mix the different types of the battries (or the new and the old) to use together
- (4).take out the used-up batteries and avoid short circuit.