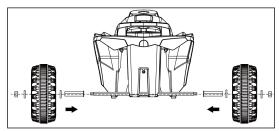

## Attach the Side Wheels & Rear Fender

1. insert the back axis, assemble the Axle sleeve, assemble back wheels, fix the wheels(2XM8 NUT&4X10MM GASKET)

2.fix the front wheel(2XM8 NUT&4X10MM GASKET)

3.Install bumper(4X(4X10)SCREW)