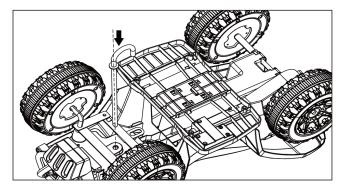

## Attach the Side Wheels & Rear Fender

1. insert the back axis, assemble the Axle sleeve, assemble back wheels, fix the wheels(2XM8 NUT&4X10MM GASKET)

2.fix the front wheel(2XM8 NUT&4X10MM GASKET)

3.Install bumper(4X(4X10)SCREW)

4.Flip the car bottom up,then insert steering shaft

5.Insert handlerbar into the axial shaft ,secure with(1XM10 NUT)

6.OPEN THE SEAT

7.Add the dry battery and close the seat  $(3X1.5V\#7\ dry\ cell)$ 

001-877-644-9366