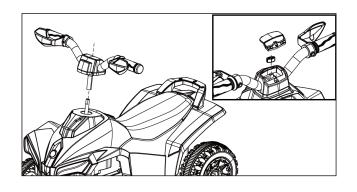

4.Flip the car bottom up,then insert steering shaft

5.Insert handlerbar into the axial shaft ,secure with(1XM10 NUT)

6.OPEN THE SEAT

7.Add the dry battery and close the seat  $(3X1.5V\#7\ dry\ cell)$ 

001-877-644-9366