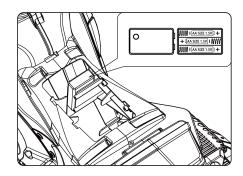

## The notices of installing and changing batteries

- (1). installing and changing batteries should be fullfilled by adults
- (2).install the battries refer to the picturs(1) of the parts:

the installation of AA (1.5V) batteries: open the cover, install the battries correctly according to the marks of the postive and the negative erectrodes, finally put on the cover and fasten the cover

- (3).the unchargable battries must not be changed and do not mix the different types of the battries (or the new and the old) to use together
- (4).take out the used-up batteries and avoid short circuit.

4.Flip the car bottom up,then insert steering shaft

5.Insert handlerbar into the axial shaft ,secure with(1XM10 NUT)

6.OPEN THE SEAT

7.Add the dry battery and close the seat  $(3X1.5V\#7\ dry\ cell)$ 

001-877-644-9366