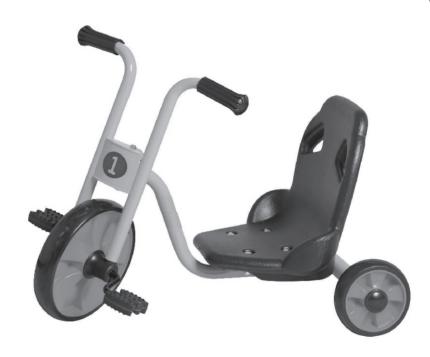

INfga032\_US

370-134

READ AND SAVE THIS INSTRUCTION FOR FUTURE USE

**ASSEMBLY INSTRUCTION** 

Instruction for Use and Warnings Suitable for child/children of 2-6 years old.

Max weight: 40 kgs.

Keep this address for future reference.

## WARNING

Use appropriate protective equipment.

Do not ride in traffic lanes.

Adult supervision required.

Never use near steps, sloped driveways, hills, roadways, alleynes, swimming pool areas.

Always wear shoes.

Never allow more than 1 user.