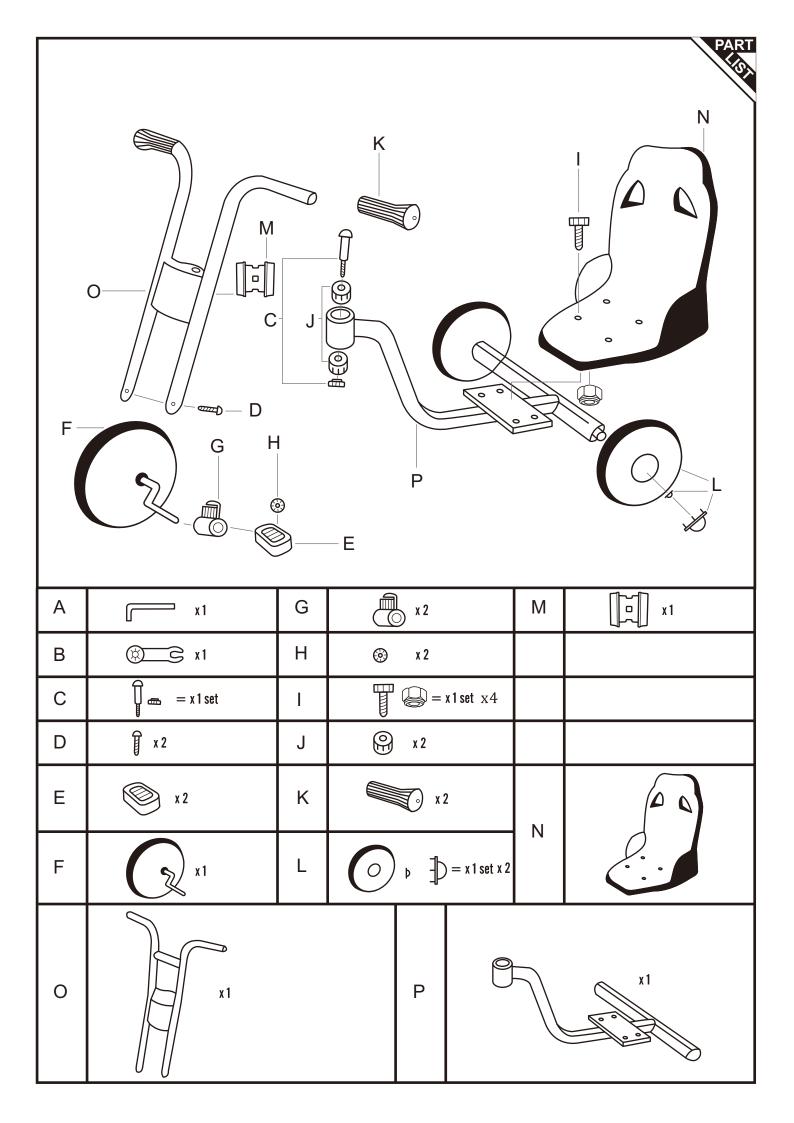

INfga032\_US

370-134

READ AND SAVE THIS INSTRUCTION FOR FUTURE USE

**ASSEMBLY INSTRUCTION** 

Instruction for Use and Warnings Suitable for child/children of 2-6 years old.

Max weight: 40 kgs.

Keep this address for future reference.

## Maintenance instructions

Check condition of steering assembly, handlebar grips, wheels and metals parts from time to time.

If nylon bearings in head tube or rear wheels make noise lubricate with acid free grease or oil.

Use original spare parts only.

001-877-644-9366

customerservice@aosom.com

0033-1-84166106 contact@aosom.fr

001-855-537-6088 customerservice@aosom.ca

0044-800-240-4004 enquiries@mhstar.co.uk

0049-(0)40-88307530 service@aosom.de