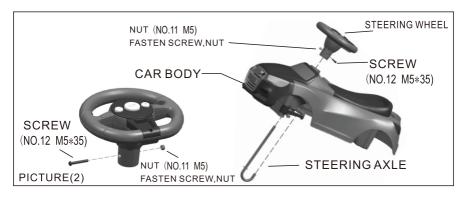

#### 2. INSTALL STEERING WHEEL

FIRST REMOVE THE SCREW AND NUT FROM THE STEERING WHEEL, AND PUT THEM ASIDE, GET THROUGH THE STEERING AXLE FROM BOTTOM INTO THE TOP OF THE CAR BODY, FIX THE STEERING WHEEL WITH THE AXLE BY THE SCREW AND NUT.