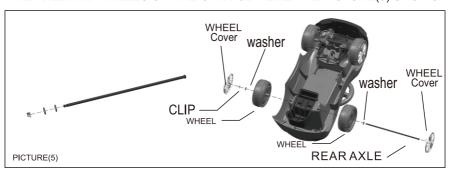

3. INSTALL FRONT WHEELS FIRST REMOVE THE CLIP AND WASHER FROM THE AXLE, PUT ON THE WHEEL, THEN FIX BY WASHER AND CLIP, AT LAST, LOCK THE WHEEL COVER ON THE WHEEL.

4. PUT THE ANTI-TURNOVER ONTO THE BOTTOM OF THE CAR BODY LIKE PICTURE 4 SHOWS.

5. FIX THE BACK WHEELS FIRST REMOVE THE CLIP AND WASHERS FROM THE REAR AXLE, AND FIX THE AXLE AND WHEELS ON THE CAR BODY LIKE THE PICTURE(5) SHOWS.

6. INSTALL BACKREST JUST INSERT THE BACKREST INTO THE CAR BODY LIKE THE PICTURE SHOWS