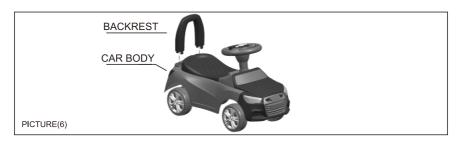

5. FIX THE BACK WHEELS FIRST REMOVE THE CLIP AND WASHERS FROM THE REAR AXLE, AND FIX THE AXLE AND WHEELS ON THE CAR BODY LIKE THE PICTURE(5) SHOWS.

6. INSTALL BACKREST JUST INSERT THE BACKREST INTO THE CAR BODY LIKE THE PICTURE SHOWS