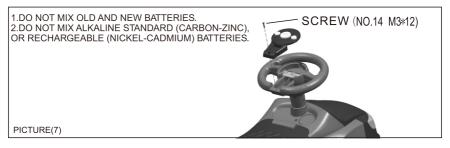

7. OPEN THE BATTERY BOX COVER BY SCREW DRIVER, AND PUT 2PCS OF BATTERY WITH AA SIZE IN THE BOX ACCORDING TO THE RIGHT POLE, FIX BACK THE COVER.