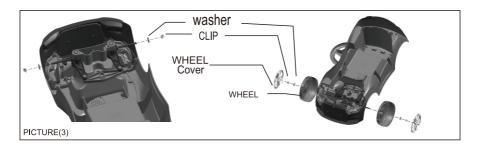

3. INSTALL FRONT WHEELS FIRST REMOVE THE CLIP AND WASHER FROM THE AXLE, PUT ON THE WHEEL, THEN FIX BY WASHER AND CLIP, AT LAST, LOCK THE WHEEL COVER ON THE WHEEL.

4. PUT THE ANTI-TURNOVER ONTO THE BOTTOM OF THE CAR BODY LIKE PICTURE 4 SHOWS.