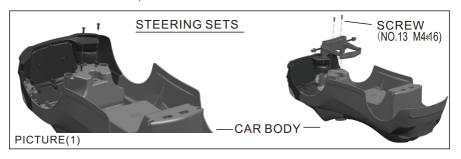

# 1.INSTALL STEERING SETS FIRST REMOVE 2 SCREWS FROM CAR BODY, AND PUT THEM ASIDE, THEN PUT THE STEERING SETS ON THE CAR BODY, LIKE THE FOLLOWING PICTURE SHOWS, USE 2 SCREWS TO FIX IT.