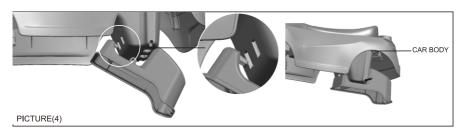

3. INSTALL FRONT WHEELS FIRST REMOVE THE CLIP AND WASHER FROM THE AXLE, PUT ON THE WHEEL, THEN FIX BY WASHER AND CLIP, AT LAST, LOCK THE WHEEL COVER ON THE WHEEL.

4. PUT THE ANTI-TURNOVER ONTO THE BOTTOM OF THE CAR BODY LIKE PICTURE 4 SHOWS.