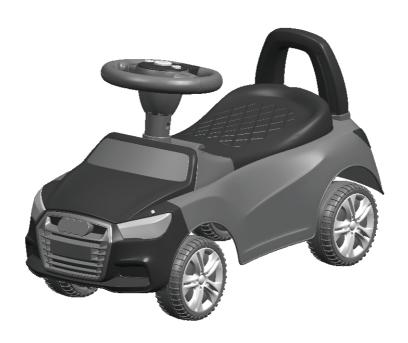

INfga050V01\_UK

370-197\_370-201

- \* Suitable for children of 18-36 months.
- \* Max weight: 25 kg.

Please according to the actual one in the box, the picture is for reference.

IMPORTANT, RETAIN FOR FUTURE REFERENCE: READ CAREFULLY