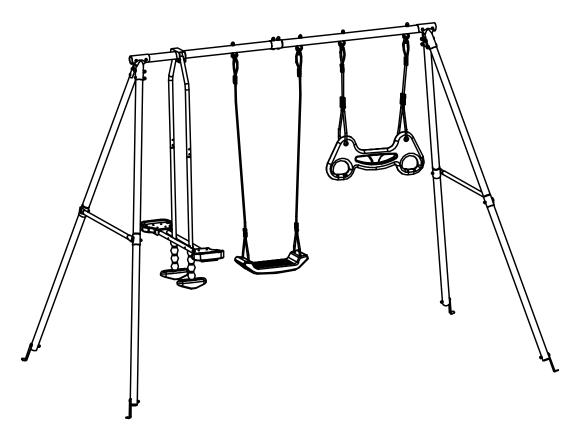

Do not stand on the swing, always keep your hands on the swing string.

Age for 3-12 years.

Maximum loading weight: 40kgs/seat

READ AND SAVE THIS INSTRUCTION FOR FUTURE USE

**ASSEMBLY INSTRUCTION** 

001-877-644-9366