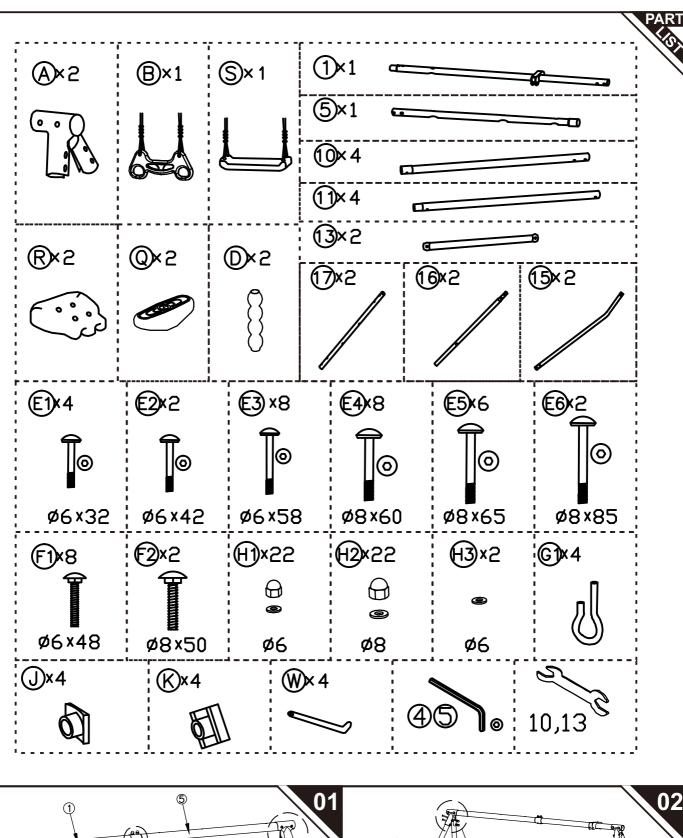

Do not stand on the swing, always keep your hands on the swing string.

Age for 3-12 years.

Maximum loading weight: 40kgs/seat

READ AND SAVE THIS INSTRUCTION FOR FUTURE USE

**ASSEMBLY INSTRUCTION** 

001-877-644-9366