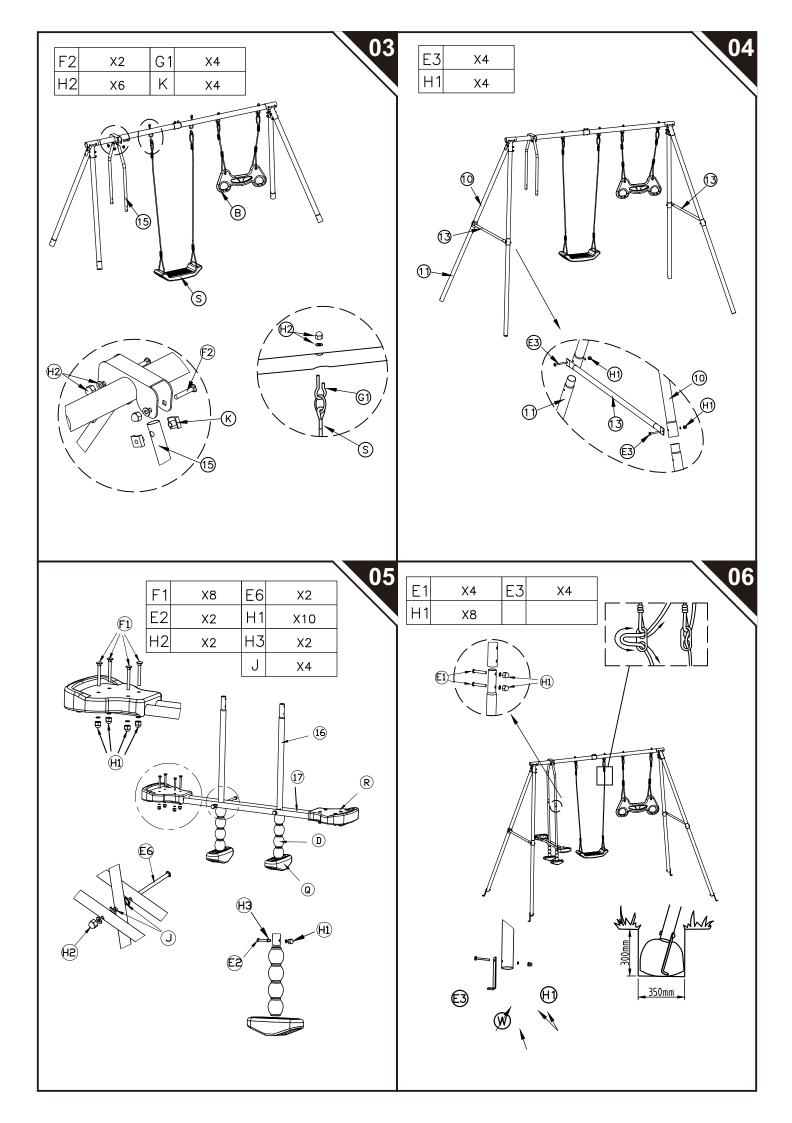

Do not stand on the swing, always keep your hands on the swing string.

Age for 3-12 years.

Maximum loading weight: 40kgs/seat

READ AND SAVE THIS INSTRUCTION FOR FUTURE USE

**ASSEMBLY INSTRUCTION** 

001-877-644-9366