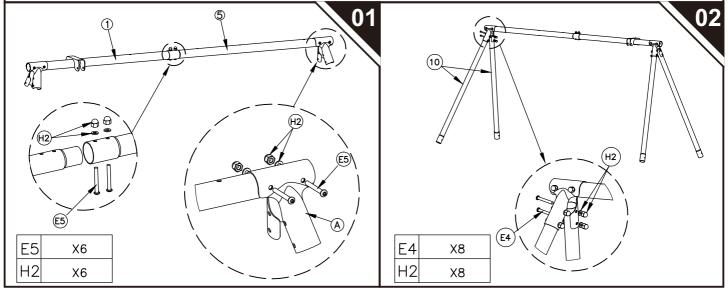

Do not stand on the swing, always keep your hands on the swing string.

Age for 3-12 years.

Maximum loading weight: 40kgs/seat

READ AND SAVE THIS INSTRUCTION FOR FUTURE USE

**ASSEMBLY INSTRUCTION** 

001-877-644-9366